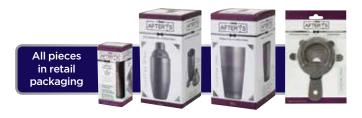

### 18/8 STAINLESS STEEL SHAKER CUPS

- Weighted, sturdy base
- Satin-finish interior disguises scratches
- Small and large cups fit together for shaking
- 20oz and 28oz capacities

| ITEM      | DESCRIPTION      | UOM  | CASE |
|-----------|------------------|------|------|
| BASK-20CS | Shaker Cup, 20oz | Each | 48   |
| BASK-28CS | Shaker Cup, 28oz | Each | 48   |

### 18/8 STAINLESS STEEL SHAKER SETS

- Shaker cup with built-in strainer and cap
- Satin-finish interior disguises scratches
- 16oz and 24oz capacities

| ITEM      | DESCRIPTION      | UOM  | CASE |
|-----------|------------------|------|------|
| BASS-16CS | Shaker Set, 16oz | Each | 48   |
| BASS-24CS | Shaker Set, 24oz | Each | 48   |