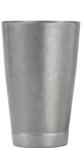

### 18/8 STAINLESS STEEL SHAKER CUPS

- Weighted, sturdy base
- Satin-finish interior disguises scratches
- Small and large cups fit together for shaking
- 20oz and 28oz capacities

| ITEM      | DESCRIPTION      | UOM  | CASE |
|-----------|------------------|------|------|
| BASK-20CS | Shaker Cup, 20oz | Each | 48   |
| BASK-28CS | Shaker Cup, 28oz | Each | 48   |