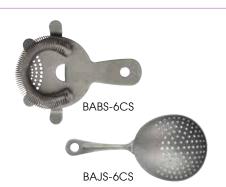

### 18/8 STAINLESS STEEL STRAINERS

- Coiled spring and precision holes effectively strain & drain
- 4 prongs add stability on different pouring vessels, and built-in finger tab assists grip when straining

| ITEM     | DESCRIPTION      | UOM  | CASE |
|----------|------------------|------|------|
| BABS-6CS | 4-Prong Strainer | Each | 120  |
| BAJS-6CS | Julep Strainer   | Each | 120  |