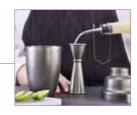

## 18/8 STAINLESS STEEL JIGGERS

- Japanese style, tall shape for an easy, smooth pour
- Easily identify capacity by the markings on each side
- Inner fractional marks add flexibility

| ITEM    | DESCRIPTION          | UOM  | CASE |
|---------|----------------------|------|------|
| BAJ-7CS | Jigger, 1/2oz, 3/4oz | Each | 120  |
| BAJ-8CS | Jigger, 1oz, 1-1/2oz | Each | 120  |
| BAJ-9CS | Jigger, 1oz, 2oz     | Each | 120  |