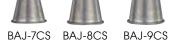

## 18/8 STAINLESS STEEL JIGGERS

- Japanese style, tall shape for an easy, smooth pour
- Easily identify capacity by the markings on each side
- Inner fractional marks add flexibility

| ITEM    | DESCRIPTION          | UOM  | CASE |
|---------|----------------------|------|------|
| BAJ-7CS | Jigger, 1/2oz, 3/4oz | Each | 120  |
| BAJ-8CS | Jigger, 1oz, 1-1/2oz | Each | 120  |
| BAJ-9CS | Jigger, 1oz, 2oz     | Each | 120  |