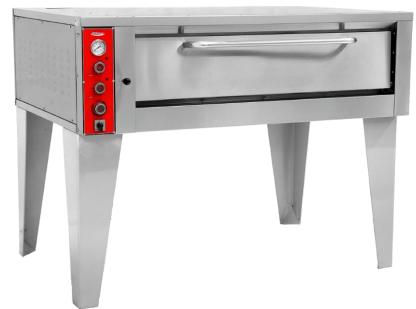

## BakeMax BMBPEB915 51" Electric Stone Hearth Deck Oven

The BakeMax Single Deck Ovens are reliable and versatile solutions designed for professional baking applications. Each oven chamber features refractory baking deck with an 8" deck height and independently controlled top and bottom heat for perfectly balanced results. This series is constructed with heavy duty angle iron frame, which is fully welded to allow for double stacking. Oven exteriors are all heavy-duty stainless steel and are fully insulated for cooler outer temperatures and consistent interior temperatures.

#### **Features:**

- Constructed of Hygienic & Easy-to-Clean Stainless-Steel, its Heavy-Duty Frame allows for Double Stacking
- Fully Insulated for cool outer temperatures and consistent interior temperatures
- Independently controlled top and bottom temperature control up to 752°F (400°C)
- Deck Height of 8" (203 mm)
- Spring-balanced, fully insulated doors.
- Two Refractory Baking Hearth Stones with dimensions of 18" Wide x 36" Deep
- Open door lies flush to hearth for easy loading and unloading.
- Holds up to 9 Pizzas at a time
- 1-Year Limited Warranty

## **Product Specifications:**

- Product Dimensions (WDH): 51.5" x 46.1" x 49.1"
- Oven Inner Dimensions: 36" Wide x 36" Deep
- Product Weight: 717 lbs.