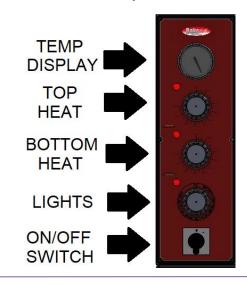

#### **Features:**

- Constructed of Hygienic & Easy-to-Clean Stainless-Steel, its Heavy-Duty Frame allows for Double Stacking
- Fully Insulated for cool outer temperatures and consistent interior temperatures
- Independently controlled top and bottom temperature control up to 752°F (400°C)
- Deck Height of 8" (203 mm)
- Spring-balanced, fully insulated doors.
- Two Refractory Baking Hearth Stones with dimensions of 18" Wide x 36" Deep
- Open door lies flush to hearth for easy loading and unloading.
- Holds up to 9 Pizzas at a time
- 1-Year Limited Warranty