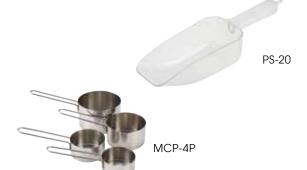

## POPCORN ACCESSORIES

| MCP-4P Measuring Cup Set, 4-pcs, Wire Handle, \$/\$\$ Set 12/48   PS-20 20 oz PC Scoop, Clear Each 24/144   42030 Aluminum Speed Scoop Each 50   PKT-1 Pump Dispenser Set 12/72   with 3 Capacity Restrictors Set 12/72 | ITEM   | DESCRIPTION           | UOM  | CASE   |
|-------------------------------------------------------------------------------------------------------------------------------------------------------------------------------------------------------------------------|--------|-----------------------|------|--------|
| 42030 Aluminum Speed Scoop Each 50   PKT-1 Pump Dispenser Set 12/72                                                                                                                                                     | MCP-4P |                       | Set  | 12/48  |
| PKT-1 Pump Dispenser Set 12/72                                                                                                                                                                                          | PS-20  | 20 oz PC Scoop, Clear | Each | 24/144 |
|                                                                                                                                                                                                                         | 42030  | Aluminum Speed Scoop  | Each | 50     |
|                                                                                                                                                                                                                         | PKT-1  |                       | Set  | 12/72  |