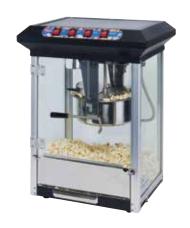

## SHOWTIME!TM BLACK POPCORN MACHINE

It's ShowTime!™. Attractive, fun graphics and vibrant colors draw in popcorn profits.

- Removable 8 oz stainless steel kettle with twist-lock disconnect
- Independent illuminated control switches for Light, Heat, Turn (motor), and Power
- Front & side tempered glass panels
- Rear clear plexiglass door(s)
- Mirror polished stainless steel fold-out tray for easy access
- Built in warmer light
- Under-deck warming element
- Removable unpopped kernel tray

| OVERALL DIMENSIONS<br>L" X D" X H" (mm) | POWER                  | PLUG       | SHIP<br>WEIGHT      |
|-----------------------------------------|------------------------|------------|---------------------|
| 17-¾ x 14-¾ x 23-½ (450 x 375 x 597)    | 110V~60Hz, 1150W, 9.5A | NEMA 5-15P | 40.8 lbs (18.5 kgs) |