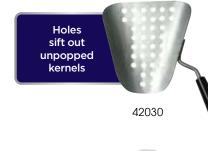

## POPCORN ACCESSORIES

| MCP-4P Measuring Cup Set, 4-pcs, Wire Handle, \$/\$\$ Set 12/48   PS-20 20 oz PC Scoop, Clear Each 24/144   42030 Aluminum Speed Scoop Each 50   PKT-1 Pump Dispenser Set 12/72   with 3 Capacity Restrictors Set 12/72 | ITEM   | DESCRIPTION           | UOM  | CASE   |
|-------------------------------------------------------------------------------------------------------------------------------------------------------------------------------------------------------------------------|--------|-----------------------|------|--------|
| 42030 Aluminum Speed Scoop Each 50   PKT-1 Pump Dispenser Set 12/72                                                                                                                                                     | MCP-4P |                       | Set  | 12/48  |
| PKT-1 Pump Dispenser Set 12/72                                                                                                                                                                                          | PS-20  | 20 oz PC Scoop, Clear | Each | 24/144 |
|                                                                                                                                                                                                                         | 42030  | Aluminum Speed Scoop  | Each | 50     |
|                                                                                                                                                                                                                         | PKT-1  |                       | Set  | 12/72  |