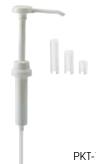

## POPCORN ACCESSORIES

| MCP-4P Measuring Cup Set, 4-pcs, Wire Handle, \$/\$\$ Set 12/48   PS-20 20 oz PC Scoop, Clear Each 24/144   42030 Aluminum Speed Scoop Each 50   PKT-1 Pump Dispenser Set 12/72   with 3 Capacity Restrictors Set 12/72 | ITEM   | DESCRIPTION           | UOM  | CASE   |
|-------------------------------------------------------------------------------------------------------------------------------------------------------------------------------------------------------------------------|--------|-----------------------|------|--------|
| 42030 Aluminum Speed Scoop Each 50   PKT-1 Pump Dispenser Set 12/72                                                                                                                                                     | MCP-4P |                       | Set  | 12/48  |
| PKT-1 Pump Dispenser Set 12/72                                                                                                                                                                                          | PS-20  | 20 oz PC Scoop, Clear | Each | 24/144 |
|                                                                                                                                                                                                                         | 42030  | Aluminum Speed Scoop  | Each | 50     |
|                                                                                                                                                                                                                         | PKT-1  |                       | Set  | 12/72  |