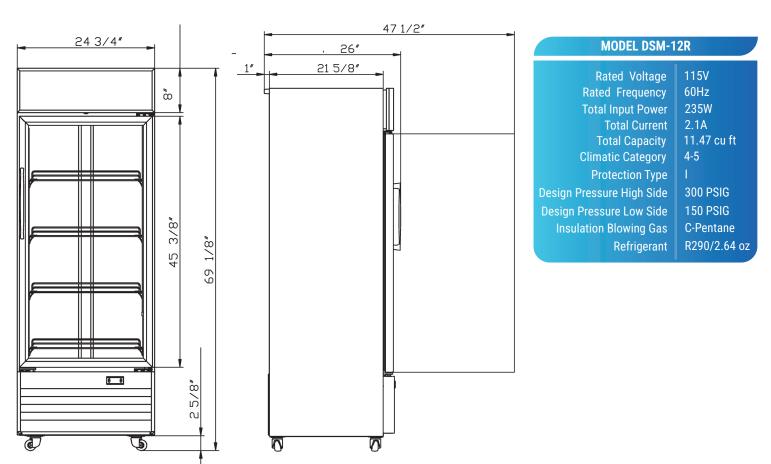

## DSM-12R

Front View

Side View

|                                                                           | MODEL   | EXTERNAL DIMENSION<br>WXDXH (INCHES) | PACKAGING DIMENSION<br>WXDXH (INCHES) | PRODUCT NET<br>WEIGHT | # OF<br>SHELVES        | 40HQ<br>CONTAINER CERT. |
|---------------------------------------------------------------------------|---------|--------------------------------------|---------------------------------------|-----------------------|------------------------|-------------------------|
|                                                                           | DSM-12R | 24 3/4 x 26 x 69 1/8                 | 26 3/4 x 27 x 71 1/8                  | 204 lbs               | 4                      | 51                      |
| REFRIGERANT PROUD MEMBER<br>COMMERCIAL FOOD Equipment Service Association |         | 🐴 🗛 AutoQuo                          | tes                                   |                       | 115/60/1<br>NEMA-5-15P |                         |