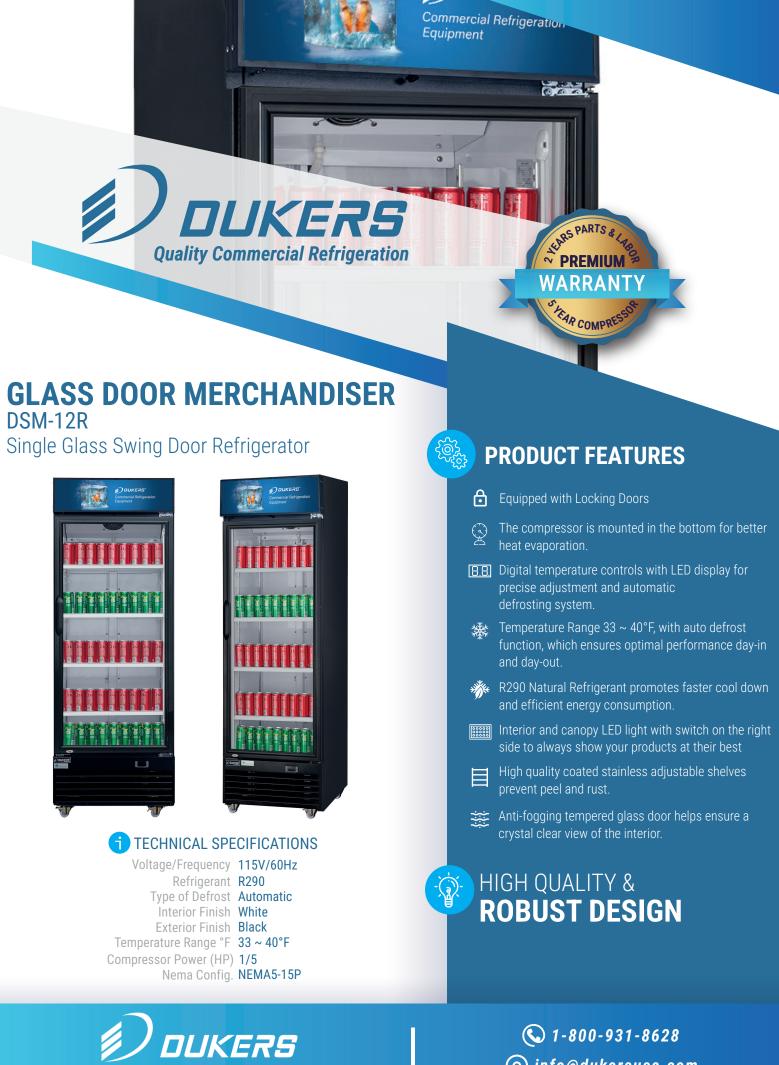

Los Angeles | San Francisco | Dallas Houston | Florida | Chicago | New Jersey

## **DETAILS &** SPECIFICATIONS

## DSM-12R



Front View

Side View

|                                                                           | MODEL   | EXTERNAL DIMENSION<br>WXDXH (INCHES) | PACKAGING DIMENSION<br>WXDXH (INCHES) | PRODUCT NET<br>WEIGHT | # OF<br>SHELVES        | 40HQ<br>CONTAINER CERT. |
|---------------------------------------------------------------------------|---------|--------------------------------------|---------------------------------------|-----------------------|------------------------|-------------------------|
|                                                                           | DSM-12R | 24 3/4 x 26 x 69 1/8                 | 26 3/4 x 27 x 71 1/8