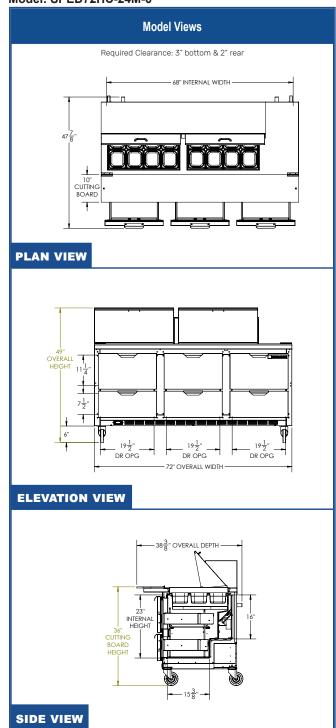

| MODEL                           | SPED72HC-24M-6                |  |  |
|---------------------------------|-------------------------------|--|--|
| EXTERNAL DIMENSIONAL DATA       |                               |  |  |
| Width Overall                   | 72"                           |  |  |
| Depth Overall                   | 38 <sup>3</sup> ⁄8"           |  |  |
| Height Overall with Casters     | 49"                           |  |  |
| No. of Drawers                  | 6                             |  |  |
| Depth with Drawer Open Extended | 47 1/8"                       |  |  |
| Drawer Openings                 | 19 ½" x 11 ¼"<br>19 ½" x 7 ½" |  |  |
| Width, Cutting Board            | 10"                           |  |  |
| INTERNAL DIMENSIONAL DATA       |                               |  |  |
| NET Capacity (cubic ft.)        | 20.0                          |  |  |
| Internal Width Overall (in)     | 68"                           |  |  |
| Internal Depth Overall (in)     | 15 ¾"                         |  |  |
| Internal Height Overall (in)    | 23"                           |  |  |
| No. of Pans                     | 24                            |  |  |
| ELECTRICAL DATA                 |                               |  |  |
| Full Load Amperes               | 5.4                           |  |  |
| REFRIGERATION DATA              |                               |  |  |
| Horsepower                      | 1/3                           |  |  |
| Capacity (BTU/Hr)               | 1549                          |  |  |
| Heat Rejection (BTU/Hr)         | 2323.5                        |  |  |
| Charge (lbs/grams/ounces)       | 0.2095 / 95 / 3.35            |  |  |
| SHIPPING DATA                   |                               |  |  |
| Gross Weight - Crated           | 496 lbs                       |  |  |
| Height - Crated                 | 49"                           |  |  |
| Width - Crated                  | 74"                           |  |  |
| Depth - Crated                  | 39"                           |  |  |