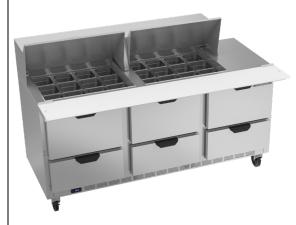

# **FOOD PREPARATION TABLES**

SPED72HC Sandwich Prep Table Mega Top With Drawers Hydrocarbon Series

MODEL: SPED72HC-24M-6

7 Year Parts/Labor Warranty 7 Year Compressor Warranty

#### **CABINET CONSTRUCTION**

- Stainless steel front, sides, top, drawers and grille (galvanized back & bottom)
- Interior liner is made of corrosion resistant aluminum
- Full electronic control
- Removable hoods made of matching stainless steel
- Airflow assures that product in open containers is kept below 41°F and above freezing
- Snap-in magnetic gaskets for positive drawer seal
- 6" Casters, 2 with brakes standard
- 10" Wide cutting board constructed of white polyethylene plastic
- Cutting board removable for cleaning
- Twenty-four (24) 1/6 4" deep pans constructed of polycarbonate plastic
- Stainless steel drawer frames supported on telescoping drawer slides
- Drawer slides include locking mechanism that prevents drawers from being inadvertently pulled off cabinet
- Top and bottom drawers accommodate 6" deep pans

# Food Preparation Table: Mega Top with Drawers Model: SPED72HC-24M-6