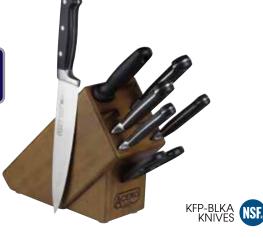

# ACERO FORGED CUTLERY

## Set includes:

- 3.5" Paring Knife (KFP-35)
- ◆ 5" Utility Knife (KFP-50)
- ♦ 6" Boning Knife (KFP-61)
- ♦ 8" Chef Knife (KFP-80)
- ♦ 8" Bread Knife (KFP-82)
- 8" Sharpening Steel
- Wooden Knife Block
- Bonus Shears (KS-06)