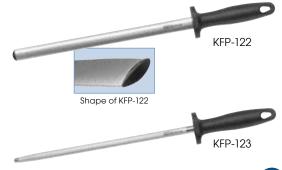

### ACERO DIAMOND STEEL SHARPENERS

Durable and long lasting, these diamond coated steel rods sharpen knives faster than conventional stones. The extra-fine grit allows for regular honing or final polishing.

| ITEM    | DESCRIPTION      | LENGTH | UOM  | CASE |
|---------|------------------|--------|------|------|
| KFP-122 | 20mm Width, Oval | 12"    | Each | 6/24 |
| KFP-123 | 12mm Dia, Round  | 12"    | Each | 6/24 |