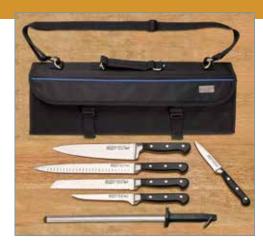

### **ACERO KNIFE KIT**

Must-have chef essentials for convenient storage and easy transport from kitchen to kitchen.

| ITEM     | DESCRIPTION    | UOM | CASE |
|----------|----------------|-----|------|
| KFP-KITA | 7-Pc Knife Kit | Set | 1/6  |

#### Set includes:

- ◆ 3.5" Paring Knife (KFP-35)
- ◆ 6" Boning Knife (KFP-61)
- ♦ 8" Chef Knife (KFP-80)
- 8" Bread Knife (KFP-82)
- ♦ 10" Slicer (KFP-101)
- 12" Sharpening Steel (KFP-122)
- ◆ 11-slot Knife Bag (KBG-11)
- Bonus Shears (KS-06)