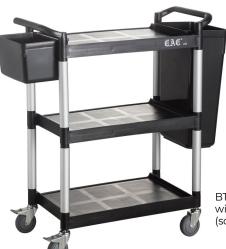

## **Utility Cart**

-3-tier heavy-duty shelves provide optimal durability and reliability.

-4 smooth rolling casters (2 with brake) for easy transporting

-BTUC-17 series weighs 15.5 lbs, holds up to 330 lbs; BTUC-19 series weighs 25 lbs, holds up to 400 lbs

-Ships flat; minimal assembly required

-Accessory bins are sold separately.

| Item       | Description                    | Color | UOM  | Case |
|------------|--------------------------------|-------|------|------|
| BTUC-17BK  | 31-7/8"L x 17-1/8"W x 35-7/8"H | Black | Set  | 1    |
| BTUC-17GY  | 31-7/8"L x 17-1/8"W x 35-7/8"H | Gray  | Set  | 1    |
| BTUC-19BK  | 40-1/8"L x 19-3/4"W x 37-3/4"H | Black | Set  | 1    |
| BTUC-19GY  | 40-1/8"L x 19-3/4"W x 37-3/4"H | Gray  | Set  | 1    |
| BTUC-179C  | Caster for BTUC Series         |       | Each | 30   |
| BTUC-179CB | Brake Caster for BTUC Series   |       | Each | 30   |

BTUC series shown with accessory bins (sold separately).

BTUC-FB

|         | -For Bruc series |              |       |      |      |  |
|---------|------------------|--------------|-------|------|------|--|
|         | Item             | Description  | Color | UOM  | Case |  |
|         | BTUC-FB          | Flatware Bin | Black | Each | 6    |  |
| BTUC-RB | BTUC-RB          | Refuse Bin   | Black | Each | 3    |  |