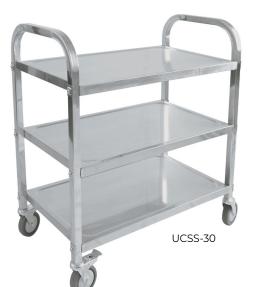

## **Stainless Steel Cart**

-Durable 3-tier stainless steel construction

–Accommodates up to 525 lbs

-One set includes 4 non-marking casters (2 with brake) for easy transporting. -Ships flat; minimal assembly required

-Additional casters are sold separately.

| Item       | Description                  | UOM  | Case |
|------------|------------------------------|------|------|
| UCSS-30    | 30" x 16" x 33"              | Set  | 1    |
| UCSS-34    | 33-1/2" x 17-1/2" x 35"      | Set  | 1    |
| UCSS-37    | 37-1/4" x 19-1/2" x 37"      | Set  | 1    |
| UCSS-30-C  | Caster for UCSS Series       | Each | 48   |
| UCSS-30-CB | Brake Caster for UCSS Series | Each | 48   |