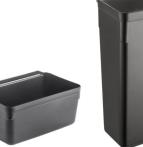

BTUC series shown with accessory bins (sold separately).

BTUC-FB

|         | -For Bruc series |              |       |      |      |  |
|---------|------------------|--------------|-------|------|------|--|
|         | Item             | Description  | Color | UOM  | Case |  |
|         | BTUC-FB          | Flatware Bin | Black | Each | 6    |  |
| BTUC-RB | BTUC-RB          | Refuse Bin   | Black | Each | 3    |  |