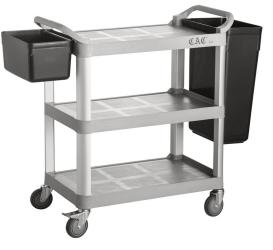

## **Utility Cart**

-3-tier heavy-duty shelves provide optimal durability and reliability.

-4 smooth rolling casters (2 with brake) for easy transporting

-BTUC-17 series weighs 15.5 lbs, holds up to 330 lbs; BTUC-19 series weighs 25 lbs, holds up to 400 lbs

-Ships flat; minimal assembly required

-Accessory bins are sold separately.

| Item       | Description                    | Color | UOM  | Case |
|------------|--------------------------------|-------|------|------|
| BTUC-17BK  | 31-7/8"L x 17-1/8"W x 35-7/8"H | Black | Set  | 1    |
| BTUC-17GY  | 31-7/8"L x 17-1/8"W x 35-7/8"H | Gray  | Set  | 1    |
| BTUC-19BK  | 40-1/8"L x 19-3/4"W x 37-3/4"H | Black | Set  | 1    |
| BTUC-19GY  | 40-1/8"L x 19-3/4"W x 37-3/4"H | Gray  | Set  | 1    |
| BTUC-179C  | Caster for BTUC Series         |       | Each | 30   |
| BTUC-179CB | Brake Caster for BTUC Series   |       | Each | 30   |

BTUC series shown with accessory bins (sold separately).

BTUC-FB

|         | -For Bruc series |              |       |      |      |  |
|---------|------------------|--------------|-------|------|------|--|
|         | Item             | Description  | Color | UOM  | Case |  |
|         | BTUC-FB          | Flatware Bin | Black | Each | 6    |  |
| BTUC-RB | BTUC-RB          | Refuse Bin   | Black | Each | 3    |  |