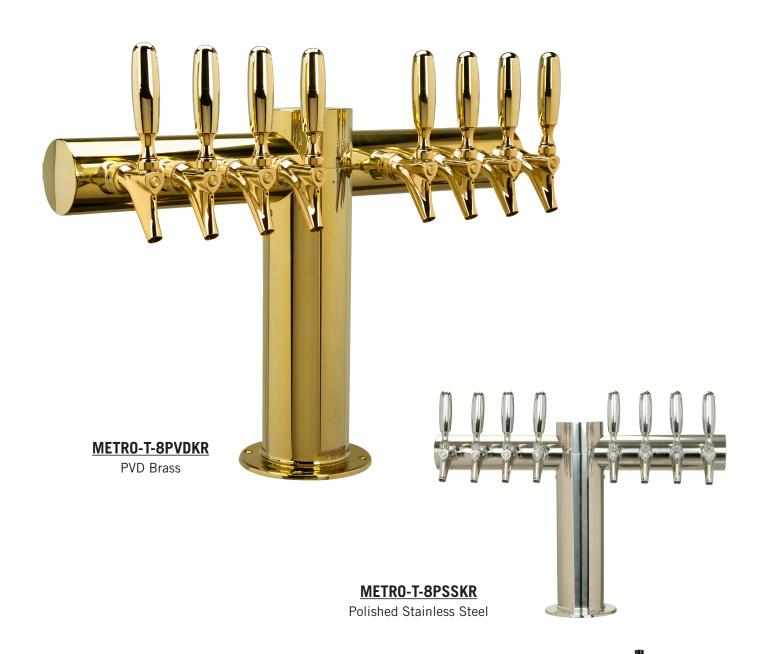

## METROPOLIS T - 8 FAUCET 24"

- Metropolis draft towers have a distinctive art deco style.
- The draft tower is a marketing took, not just a bar fixture.
- Exterior finish will provide years of durable service.
- All stainless steel contact with the beer for the ultimate in draft purity.

Faucet knobs not included.

The integrated Kool-Rite module provides optimum cooling at the point of dispense. The module construction makes the installation process as simple as PLUG "N" POUR.

www.micromatic.com

• 1 (866) 327-4159

METROPOLIS T - 8 FAUCET 24"

Job Number: Location:

| Part No.          | Faucets | Finish                   | Dispense System    | Shipping Weight | Box Dimensions               |
|-------------------|---------|--------------------------|--------------------|-----------------|------------------------------|
| ☐ METRO-T-8PSSKR* | 8       | Polished Stainless Steel | Kool-Rite (Glycol) | 22 kg           | 1143mm L x 927mm W x 406mm H |
|                   |         |                          |                    | 48 lbs          | 45"L x 36 1/2"W x 16"H       |
| ☐ METRO-T-8PVDKR* | 8       | PVD Brass                | Kool-Rite (Glycol) | 22 kg           | 1143mm L x 927mm W x 406mm H |
|                   |         |                          |                    | 48 lbs          | 45"L x 36 1/2"W x 16"H       |