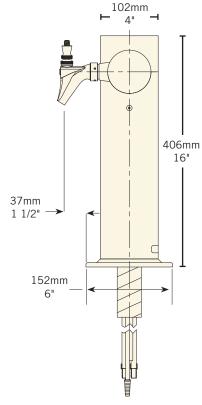

• 1 (866) 327-4159

METROPOLIS T - 8 FAUCET 24"

Job Number: Location:

| Part No.          | Faucets | Finish                   | Dispense System    | Shipping Weight | Box Dimensions               |
|-------------------|---------|--------------------------|--------------------|-----------------|------------------------------|
| ☐ METRO-T-8PSSKR* | 8       | Polished Stainless Steel | Kool-Rite (Glycol) | 22 kg           | 1143mm L x 927mm W x 406mm H |
|                   |         |                          |                    | 48 lbs          | 45"L x 36 1/2"W x 16"H       |
| ☐ METRO-T-8PVDKR* | 8       | PVD Brass                | Kool-Rite (Glycol) | 22 kg           | 1143mm L x 927mm W x 406mm H |
|                   |         |                          |                    | 48 lbs          | 45"L x 36 1/2"W x 16"H       |

### **Dimensions**

Toll-Free: 1-866-327-4159 www.micromatic.com