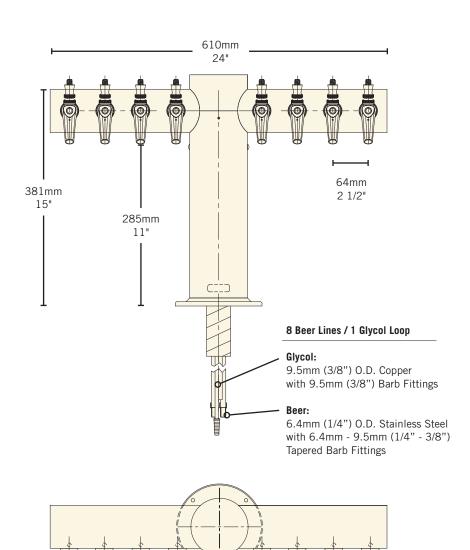

• 1 (866) 327-4159

METROPOLIS T - 8 FAUCET 24"

Job Number: Location:

| Part No.          | Faucets | Finish                   | Dispense System    | Shipping Weight | Box Dimensions               |
|-------------------|---------|--------------------------|--------------------|-----------------|------------------------------|
| ☐ METRO-T-8PSSKR* | 8       | Polished Stainless Steel | Kool-Rite (Glycol) | 22 kg           | 1143mm L x 927mm W x 406mm H |
|                   |         |                          |                    | 48 lbs          | 45"L x 36 1/2"W x 16"H       |
| ☐ METRO-T-8PVDKR* | 8       | PVD Brass                | Kool-Rite (Glycol) | 22 kg           | 1143mm L x 927mm W x 406mm H |
|                   |         |                          |                    | 48 lbs          | 45"L x 36 1/2"W x 16"H       |

### **Dimensions**

Toll-Free: 1-866-327-4159 www.micromatic.com