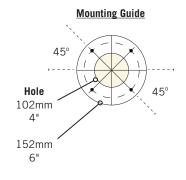

Part No.          | Faucets | Finish                   | Dispense System    | Shipping Weight | Box Dimensions               |
|-------------------|---------|--------------------------|--------------------|-----------------|------------------------------|
| ☐ METRO-T-8PSSKR* | 8       | Polished Stainless Steel | Kool-Rite (Glycol) | 22 kg           | 1143mm L x 927mm W x 406mm H |
|                   |         |                          |                    | 48 lbs          | 45"L x 36 1/2"W x 16"H       |
| ☐ METRO-T-8PVDKR* | 8       | PVD Brass                | Kool-Rite (Glycol) | 22 kg           | 1143mm L x 927mm W x 406mm H |
|                   |         |                          |                    | 48 lbs          | 45"L x 36 1/2"W x 16"H       |



### **Dimensions**









Toll-Free: 1-866-327-4159 www.micromatic.com

#### West

19791 Bahama St. Northridge, CA 91324 Tel. (818) 701-9765 Fax. (818) 701-9844

#### Central

10726 North Second St. Machesney Park, IL 61115 Tel. (815) 968-7557 Fax. (815) 968-0363

#### Southeast

2364 Simon Ct. Brooksville, FL 34604 Tel. (352) 799-6331 Fax. (352) 796-2429

#### **Northeast**

4601 Saucon Creek Rd. Center Valley, PA 18034 Tel. (610) 625-4464 Fax. (610) 625-4466