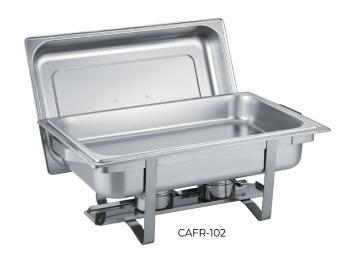

## Modish

- -Convenient serving and refilling with a professional look
- -Light in weight with foldable frame (101) or fixed frame (102) for easy transporting and convenient storage
- -Built-on back hooks hold cover in place when serving and refilling; cool-touch
- top handle and two side-handles allow for safe operation and transporting.

  –Each set includes 1 full size GN food pan, 1 full size water pan, 1 cover, and 2
- -Replacement parts are available for purchase.

| Item       | Description                            | UOM  | Case  |
|------------|----------------------------------------|------|-------|
| CAFR-101 🞬 | 8QT Full Size, Foldable Frame          | Set  | 1     |
| CAFR-102 🞬 | 8QT Full Size, Fixed Frame             | Set  | 1     |
| CAFR-WP    | Full Size Water Pan for 101/102        | Each | 6     |
| STPF-S25-2 | Full Size GN Food Pan for 101/102, NSF | Each | 6/12  |
| CAFR-1012C | Cover for 101/102                      | Each | 12    |
| CAFR-FH    | Fuel Holder with Cover                 | Each | 12/48 |