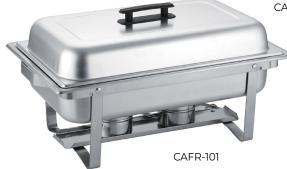

## Modish

- -Convenient serving and refilling with a professional look
- -Light in weight with foldable frame (101) or fixed frame (102) for easy transporting and convenient storage
- -Built-on back hooks hold cover in place when serving and refilling; cool-touch
- top handle and two side-handles allow for safe operation and transporting.

  –Each set includes 1 full size GN food pan, 1 full size water pan, 1 cover, and 2
- -Replacement parts are available for purchase.

| Item       | Description                            | UOM  | Case  |
|------------|----------------------------------------|------|-------|
| CAFR-101 🞬 | 8QT Full Size, Foldable Frame          | Set  | 1     |
| CAFR-102 🞬 | 8QT Full Size, Fixed Frame             | Set  | 1     |
| CAFR-WP    | Full Size Water Pan for 101/102        | Each | 6     |
| STPF-S25-2 | Full Size GN Food Pan for 101/102, NSF | Each | 6/12  |
| CAFR-1012C | Cover for 101/102                      | Each | 12    |
| CAFR-FH    | Fuel Holder with Cover                 | Each | 12/48 |