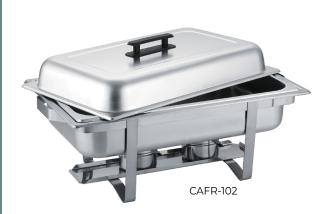

## Modish

- -Convenient serving and refilling with a professional look
- -Light in weight with foldable frame (101) or fixed frame (102) for easy transporting and convenient storage
- -Built-on back hooks hold cover in place when serving and refilling; cool-touch
- top handle and two side-handles allow for safe operation and transporting.

  –Each set includes 1 full size GN food pan, 1 full size water pan, 1 cover, and 2
- -Replacement parts are available for purchase.

| Item       | Description                            | UOM  | Case  |
|------------|----------------------------------------|------|-------|
| CAFR-101 🞬 | 8QT Full Size, Foldable Frame          | Set  | 1     |
| CAFR-102 🞬 | 8QT Full Size, Fixed Frame             | Set  | 1     |
| CAFR-WP    | Full Size Water Pan for 101/102        | Each | 6     |
| STPF-S25-2 | Full Size GN Food Pan for 101/102, NSF | Each | 6/12  |
| CAFR-1012C | Cover for 101/102                      | Each | 12    |
| CAFR-FH    | Fuel Holder with Cover                 | Each | 12/48 |