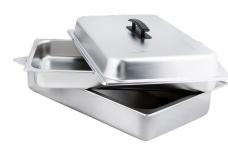

Full Size Water Pan & GN Food Pan & Cover

  –Each set includes 1 full size GN food pan, 1 full size water pan, 1 cover, and 2
- -Replacement parts are available for purchase.

| Item       | Description                            | UOM  | Case  |
|------------|----------------------------------------|------|-------|
| CAFR-101 🞬 | 8QT Full Size, Foldable Frame          | Set  | 1     |
| CAFR-102 🞬 | 8QT Full Size, Fixed Frame             | Set  | 1     |
| CAFR-WP    | Full Size Water Pan for 101/102        | Each | 6     |
| STPF-S25-2 | Full Size GN Food Pan for 101/102, NSF | Each | 6/12  |
| CAFR-1012C | Cover for 101/102                      | Each | 12    |
| CAFR-FH    | Fuel Holder with Cover                 | Each | 12/48 |