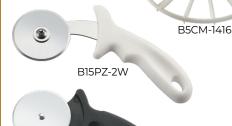

## Pizza/Pastry Cutter

- -Effortlessly cuts pizza, pastry, dough and more with refined sharp blade
- -Ergonomically curved handle with finger stop for a safe and comfortable grip
- -Smooth rolling for easy operation and enhanced efficiency

| Item     | Description             | UOM  | Case  |
|----------|-------------------------|------|-------|
| B15PZ-2K | 2-1/2"Dia, Black Handle | Each | 12/72 |
| B15PZ-4K | 4"Dia, Black Handle     | Each | 12/72 |
| B15PZ-2W | 2-1/2"Dia, White Handle | Each | 12/72 |
| B15PZ-4W | 4"Dia, White Handle     | Each | 12/72 |