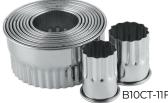

## **Round Cutter Set**

- -Plain edge creates smooth round shape
- -Fluted edge adds a charm of elegance and fun
- -Each set can nest together for easy storage

| Item      | Description            | UOM | Case |
|-----------|------------------------|-----|------|
| B10CT-11P | Plain Edge, 11-PC Set  | Set | 24   |
| B10CT-11F | Fluted Edge, 11-PC Set | Set | 24   |