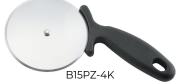

## Pizza/Pastry Cutter

- -Effortlessly cuts pizza, pastry, dough and more with refined sharp blade
- -Ergonomically curved handle with finger stop for a safe and comfortable grip
- -Smooth rolling for easy operation and enhanced efficiency

| Item     | Description             | UOM  | Case  |
|----------|-------------------------|------|-------|
| B15PZ-2K | 2-1/2"Dia, Black Handle | Each | 12/72 |
| B15PZ-4K | 4"Dia, Black Handle     | Each | 12/72 |
| B15PZ-2W | 2-1/2"Dia, White Handle | Each | 12/72 |
| B15PZ-4W | 4"Dia, White Handle     | Each | 12/72 |