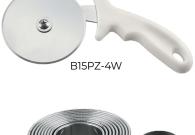

## Pizza/Pastry Cutter

- -Effortlessly cuts pizza, pastry, dough and more with refined sharp blade
- -Ergonomically curved handle with finger stop for a safe and comfortable grip
- -Smooth rolling for easy operation and enhanced efficiency

| Item     | Description             | UOM  | Case  |
|----------|-------------------------|------|-------|
| B15PZ-2K | 2-1/2"Dia, Black Handle | Each | 12/72 |
| B15PZ-4K | 4"Dia, Black Handle     | Each | 12/72 |
| B15PZ-2W | 2-1/2"Dia, White Handle | Each | 12/72 |
| B15PZ-4W | 4"Dia, White Handle     | Each | 12/72 |