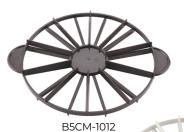

## **Double-Sided Cake/Pie Marker**

- -Durable poly construction in double-sided design
- -Scores and marks cakes/pies into equal portions for consistent results every time
- -Ideal for cakes/pies up to 10" in diameter for enhanced efficiency

| Item      | Description | UOM  | Case  |
|-----------|-------------|------|-------|
| B5CM-1012 | 10/12 Cuts  | Each | 12/24 |
| B5CM-1416 | 14/16 Cuts  | Each | 12/24 |

B15PZ-2K