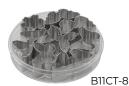

## **Cookie/Pastry Cutter Set**

- -Rust-resistant stainless steel
- -Available in various diameters and shapes for different molding needs
- -Comes with a poly box for convenient storage and organization

 Wide selection of shapes helps deliver personalized and customized messages

| Item     | Description              | UOM | Case  |
|----------|--------------------------|-----|-------|
| В11СТ-6  | Holiday, 6-PC Set        | Set | 12/60 |
| B11CT-8  | Butterfly, 8-PC Set      | Set | 12/60 |
| B11CT-12 | Regular Shape, 12-PC Set | Set | 12/60 |
| B11CT-26 | Letter, 26-PC Set        | Set | 12/48 |