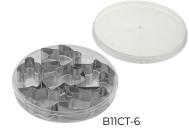

## **Cookie/Pastry Cutter Set**

- -Rust-resistant stainless steel
- -Available in various diameters and shapes for different molding needs
- -Comes with a poly box for convenient storage and organization

 Wide selection of shapes helps deliver personalized and customized messages

| Item     | Description              | UOM | Case  |
|----------|--------------------------|-----|-------|
| В11СТ-6  | Holiday, 6-PC Set        | Set | 12/60 |
| B11CT-8  | Butterfly, 8-PC Set      | Set | 12/60 |
| B11CT-12 | Regular Shape, 12-PC Set | Set | 12/60 |
| B11CT-26 | Letter, 26-PC Set        | Set | 12/48 |