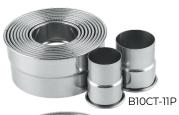

## **Round Cutter Set**

- -Plain edge creates smooth round shape
- -Fluted edge adds a charm of elegance and fun
- -Each set can nest together for easy storage

| Item      | Description            | UOM | Case |
|-----------|------------------------|-----|------|
| B10CT-11P | Plain Edge, 11-PC Set  | Set | 24   |
| B10CT-11F | Fluted Edge, 11-PC Set | Set | 24   |