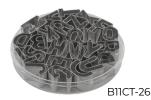

## **Cookie/Pastry Cutter Set**

- -Rust-resistant stainless steel
- -Available in various diameters and shapes for different molding needs
- -Comes with a poly box for convenient storage and organization

 Wide selection of shapes helps deliver personalized and customized messages

| Item     | Description              | UOM | Case  |
|----------|--------------------------|-----|-------|
| В11СТ-6  | Holiday, 6-PC Set        | Set | 12/60 |
| B11CT-8  | Butterfly, 8-PC Set      | Set | 12/60 |
| B11CT-12 | Regular Shape, 12-PC Set | Set | 12/60 |
| B11CT-26 | Letter, 26-PC Set        | Set | 12/48 |