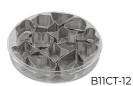

## **Cookie/Pastry Cutter Set**

- -Rust-resistant stainless steel
- -Available in various diameters and shapes for different molding needs
- -Comes with a poly box for convenient storage and organization

 Wide selection of shapes helps deliver personalized and customized messages

| Item     | Description              | UOM | Case  |
|----------|--------------------------|-----|-------|
| В11СТ-6  | Holiday, 6-PC Set        | Set | 12/60 |
| B11CT-8  | Butterfly, 8-PC Set      | Set | 12/60 |
| B11CT-12 | Regular Shape, 12-PC Set | Set | 12/60 |
| B11CT-26 | Letter, 26-PC Set        | Set | 12/48 |