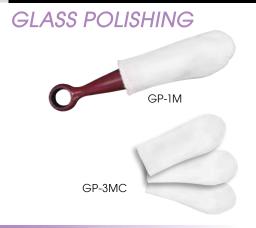

## BAR MAID® GLASS POLISHING WAND

- Flexible wand tip contours to shape of glass for reduced stress and gentle polishing
- Included cloth sleeve is lint-free and washable

| ITEM   | DESCRIPTION                                       | UOM  | CASE |
|--------|---------------------------------------------------|------|------|
| GP-1M  | Manual Polishing Wand                             | Each | 1/35 |
| GP-3MC | Polishing Wand<br>Replacement Cloths,<br>3-pcs/pk | Pack | 1/6  |