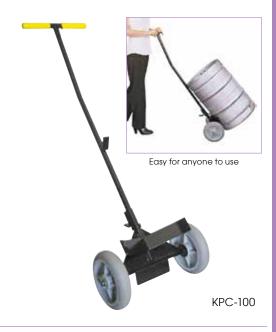

## BAR MAID® KEG & PAIL CART

Easily move heavy kegs, stock pots, 5 gallon pails up stairs and over thresholds.

- Heavy duty powder-coated metal construction
- Ergonomically designed to virtually eliminate potential back strain
- ♦ 8" non-marking wheels with steel roller bearings

| ITEM    | DESCRIPTION     | UOM  | CASE |
|---------|-----------------|------|------|
| KPC-100 | Kea & Pail Cart | Case | 1    |

Roll up, hook on, take it away - easy!