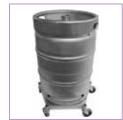

## BAR MAID® KEG & PAIL DOLLY

- Sturdy all-metal construction
- 400 lbs load capacity
- ♦ 5 smooth-swivel casters
- Also can transport most sizes of trash containers

| ITEM    | DESCRIPTION      | UOM  | CASE |  |
|---------|------------------|------|------|--|
| DOL-100 | Keg & Pail Dolly | Case | 1    |  |