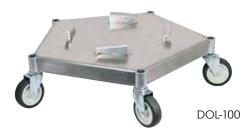

## BAR MAID® KEG & PAIL DOLLY

- Sturdy all-metal construction
- 400 lbs load capacity
- ♦ 5 smooth-swivel casters
- Also can transport most sizes of trash containers

| ITEM    | DESCRIPTION      | UOM  | CASE |  |
|---------|------------------|------|------|--|
| DOL-100 | Keg & Pail Dolly | Case | 1    |  |