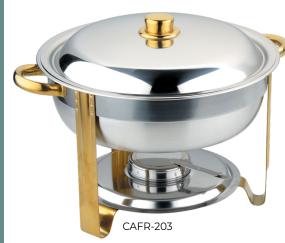

## Luminous

- -Warp-, heat-, rust-, and corrosion-resistant stainless steel body, cover and frame for daily use
- Built-on back hooks of full-size chafer hold cover in place when serving and refilling; top handle and two side-handles allow for safe operation and transporting
- -Gold accent handle and frame with shimmering finish will add a charm to every dining venue.
- -Compatible with multiple configurations of standard GN food pans, ideal for various occasions such as catering services, hotel breakfast buffets, banquets and more
- -Each set includes 1 food pan, 1 water pan, 1 cover, and 2 fuel holders for full-size and oval chafers or 1 fuel holder for round chafer.
- -Replacement parts are available for purchase.

| Item       | Description                        | UOM  | Case  |
|------------|------------------------------------|------|-------|
| CAFR-201 简 | 8QT Full Size                      | Set  | 1     |
| CAFR-205 🗎 | 6QT Oval                           | Set  | 1     |
| CAFR-203 🗎 | 4QT Round                          | Set  | 1     |
| CAFR-WP    | Full Size Water Pan for 201        | Each | 6     |
| CAFR-205WP | Oval Water Pan for 205             | Each | 12    |
| CAFR-203WP | Round Water Pan for 203            | Each | 12    |
| STPF-S25-2 | Full Size GN Food Pan for 201, NSF | Each | 6/12  |
| CAFR-205FP | Oval Food Pan for 205              | Each | 12    |
| CAFR-203FP | Round Food Pan for 203             | Each | 12    |
| CAFR-FH    | Fuel Holder with Cover             | Each | 12/48 |