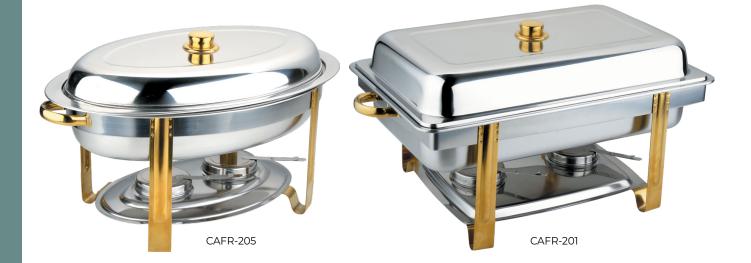

## Luminous

- -Warp-, heat-, rust-, and corrosion-resistant stainless steel body, cover and frame for daily use
- Built-on back hooks of full-size chafer hold cover in place when serving and refilling; top handle and two side-handles allow for safe operation and transporting
- -Gold accent handle and frame with shimmering finish will add a charm to every dining venue.
- -Compatible with multiple configurations of standard GN food pans, ideal for various occasions such as catering services, hotel breakfast buffets, banquets and more
- -Each set includes 1 food pan, 1 water pan, 1 cover, and 2 fuel holders for full-size and oval chafers or 1 fuel holder for round chafer.
- -Replacement parts are available for purchase.

| Item       | Description                        | UOM  | Case  |
|------------|------------------------------------|------|-------|
| CAFR-201 简 | 8QT Full Size                      | Set  | 1     |
| CAFR-205 🗎 | 6QT Oval                           | Set  | 1     |
| CAFR-203 🗎 | 4QT Round                          | Set  | 1     |
| CAFR-WP    | Full Size Water Pan for 201        | Each | 6     |
| CAFR-205WP | Oval Water Pan for 205             | Each | 12    |
| CAFR-203WP | Round Water Pan for 203            | Each | 12    |
| STPF-S25-2 | Full Size GN Food Pan for 201, NSF | Each | 6/12  |
| CAFR-205FP | Oval Food Pan for 205              | Each | 12    |
| CAFR-203FP | Round Food Pan for 203             | Each | 12    |
| CAFR-FH    | Fuel Holder with Cover             | Each | 12/48 |