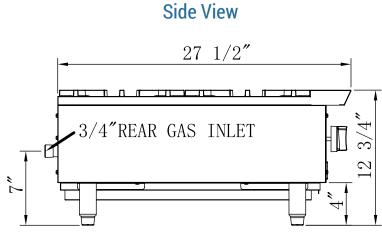

## HOT PLATE EIGHT BURNER DCHPB48

| HOT PLATE<br>Model | DIMENSION |           |           |  |  |
|--------------------|-----------|-----------|-----------|--|--|
|                    | Width     | Depth     | Height    |  |  |
| DCHPB48            | 48 in     | 28 3/4 in | 13 3/8 in |  |  |

### DCHPB48

**GAS SOURCE** NG/Propane **WORK AREA** 47.80x23.62in 8 count **BURNER** 32,000 BTU/H SINGLE BURNER 256,000 BTU/H **COMBINED GAS PRESSURE** NG: 4 "WC Propane: 10 "WC NOZZEL NG: 40# Propane: 52#