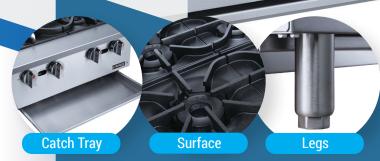

### **PRODUCT DESCRIPTION**

- + Stainless steel exterior and interior.
- 32,000 BTU stainless steel burners with standby pilot.
- Lift-off cast iron burner.
- ♠ Independent manual controls every 12".
- \* "Cool-to-the-touch" front s/s edge.
- Each hot plate is shipped with Standard Natural Gas, LP conversion kit.
- Adjustable, stainless steel legs standard.
- Full length seamless drip pan, easy to remove and clean.