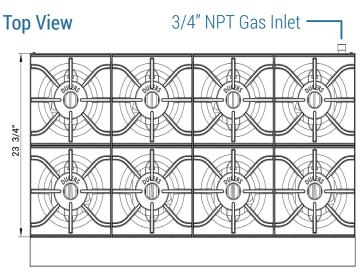

## HOT PLATE EIGHT BURNER DCHPB48

| HOT PLATE<br>Model | DIMENSION |           |           |  |  |
|--------------------|-----------|-----------|-----------|--|--|
|                    | Width     | Depth     | Height    |  |  |
| DCHPB48            | 48 in     | 28 3/4 in | 13 3/8 in |  |  |

### DCHPB48

**GAS SOURCE** NG/Propane **WORK AREA** 47.80x23.62in 8 count **BURNER** 32,000 BTU/H SINGLE BURNER 256,000 BTU/H **COMBINED GAS PRESSURE** NG: 4 "WC Propane: 10 "WC NOZZEL NG: 40# Propane: 52#