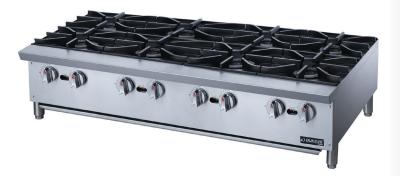

## HOT PLATE EIGHT BURNER DCHPB48

| HOT PLATE<br>Model | DIMENSION |           |           |  |  |
|--------------------|-----------|-----------|-----------|--|--|
|                    | Width     | Depth     | Height    |  |  |
| DCHPB48            | 48 in     | 28 3/4 in | 13 3/8 in |  |  |

### **PRODUCT DESCRIPTION**

- + Stainless steel exterior and interior.
- 32,000 BTU stainless steel burners with standby pilot.
- Lift-off cast iron burner.
- ♠ Independent manual controls every 12".
- \* "Cool-to-the-touch" front s/s edge.
- Each hot plate is shipped with Standard Natural Gas, LP conversion kit.
- Adjustable, stainless steel legs standard.
- Full length seamless drip pan, easy to remove and clean.

### **HOT PLATE DCHPB48**

### **Front View**