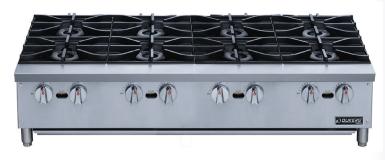

## HOT PLATE EIGHT BURNER DCHPB48

| HOT PLATE<br>Model | DIMENSION |           |           |  |  |
|--------------------|-----------|-----------|-----------|--|--|
|                    | Width     | Depth     | Height    |  |  |
| DCHPB48            | 48 in     | 28 3/4 in | 13 3/8 in |  |  |

### **PRODUCT DESCRIPTION**

- + Stainless steel exterior and interior.
- 32,000 BTU stainless steel burners with standby pilot.
- Lift-off cast iron burner.
- ♠ Independent manual controls every 12".
- \* "Cool-to-the-touch" front s/s edge.
- Each hot plate is shipped with Standard Natural Gas, LP conversion kit.
- Adjustable, stainless steel legs standard.
- Full length seamless drip pan, easy to remove and clean.

### **HOT PLATE DCHPB48**