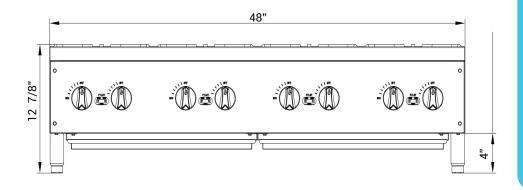

## HOT PLATE EIGHT BURNER DCHPB48

| HOT PLATE<br>Model | DIMENSION |           |           |  |  |
|--------------------|-----------|-----------|-----------|--|--|
|                    | Width     | Depth     | Height    |  |  |
| DCHPB48            | 48 in     | 28 3/4 in | 13 3/8 in |  |  |

### DCHPB48

**GAS SOURCE** NG/Propane **WORK AREA** 47.80x23.62in 8 count **BURNER** 32,000 BTU/H SINGLE BURNER 256,000 BTU/H **COMBINED GAS PRESSURE** NG: 4 "WC Propane: 10 "WC NOZZEL NG: 40# Propane: 52#