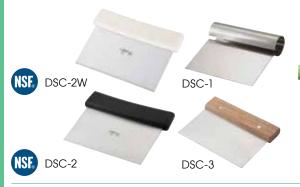

#### **DOUGH SCRAPERS**

#### Stainless steel blade

| ITEM   | DESCRIPTION         | BLADE              | UOM  | CASE  |
|--------|---------------------|--------------------|------|-------|
| DSC-1  | Steel Handle        | 5-1/4" x<br>4-1/4" | Each | 12/48 |
| DSC-2  | Plastic Handle, NSF | 6" x 3"            | Each | 12/72 |
| DSC-2W | Plastic Handle, NSF | 6" x 3"            | Each | 12/72 |
| DSC-3  | Wooden Handle       | 6" x 3"            | Each | 12/72 |
|        |                     |                    |      |       |