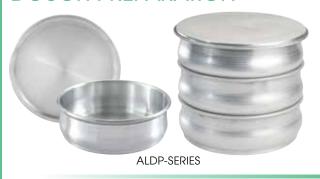

## **ALUMINUM DOUGH RETARDING/PROOFING PANS & COVERS**

Stackable for easy storage

| ITEM     | DESCRIPTION            | UOM  | CASE  |
|----------|------------------------|------|-------|
| ALDP-48  | 48 Oz, 7-7/8"Dia x 3"H | Each | 12/24 |
| ALDP-48C | Cover for ALDP-48      | Each | 120   |
| ALDP-96  | 96 Oz, 8-3/4"Dia x 3"H | Each | 12/24 |
| ALDP-96C | Cover for ALDP-96      | Each | 120   |