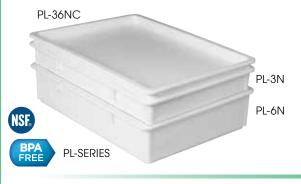

### POLYPROPYLENE DOUGH BOXES & COVER

- Boxes stack tight to maintain freshness of contents
- Reinforced structure resists breakage/bending over time

| ITEM    | DESCRIPTION               | UOM  | CASE |
|---------|---------------------------|------|------|
| PL-3N   | 25-5/8"L x 18"W x 3-1/4"H | Each | 6    |
| PL-6N   | 25-1/2"L x 17-1/2"W x 6"H | Each | 3    |
| PL-36NC | Cover                     | Each | 12   |