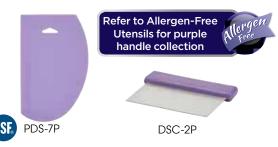

## ALLERGEN-FREE DOUGH SCRAPERS

Whether it's gluten, nuts or more, use this stand-out purple color to designate these dough scrapers as allergen-free.

| ITEM   | DESCRIPTION                         | SIZE               | UOM  | CASE  |
|--------|-------------------------------------|--------------------|------|-------|
| DSC-2P | Dough Scraper, S/S<br>Blade         | 6" x 3"            | Each | 12/72 |
| PDS-7P | Plastic Dough<br>Scrapers, 6-Pcs/Pk | 7-1/2" x<br>4-3/4" | Pack | 24/48 |