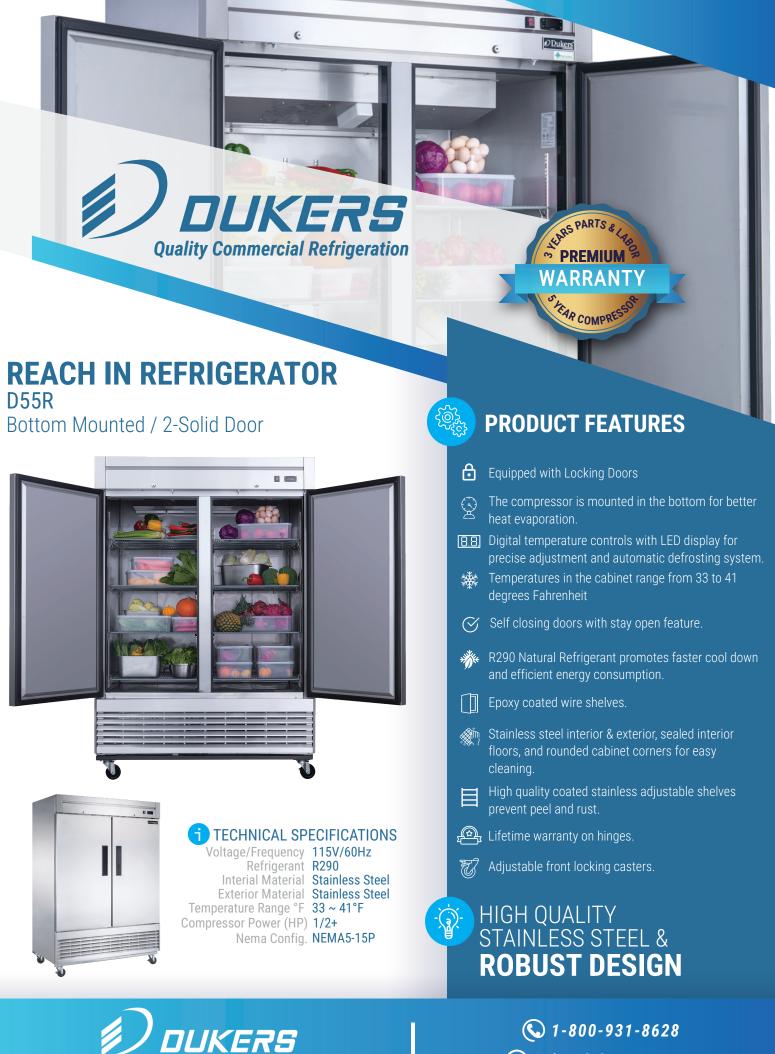

## **DETAILS &** SPECIFICATIONS

D55R

Side View

Front View

| MODEL                                                                                                 | EXTERNAL DIMENSION<br>WXDXH (INCHES) | PACKAGING DIMENSION<br>WXDXH (INCHES) | PRODUCT NET<br>WEIGHT | # OF<br>SHELVES | 40HQ<br>CONTAINER CERT. |
|-------------------------------------------------------------------------------------------------------|--------------------------------------|---------------------------------------|-----------------------|-----------------|-------------------------|
| D55R                                                                                                  | 55 1/8 x 32 5/8 x 80 3/8             | 57 1/8 x 34 5/8 x 82 3/8              | 463 lbs               | 8               | 21                      |
| Image: Service Association   Image: Service Association         Intertek   Image: Service Association |                                      |                                       |                       |                 |                         |