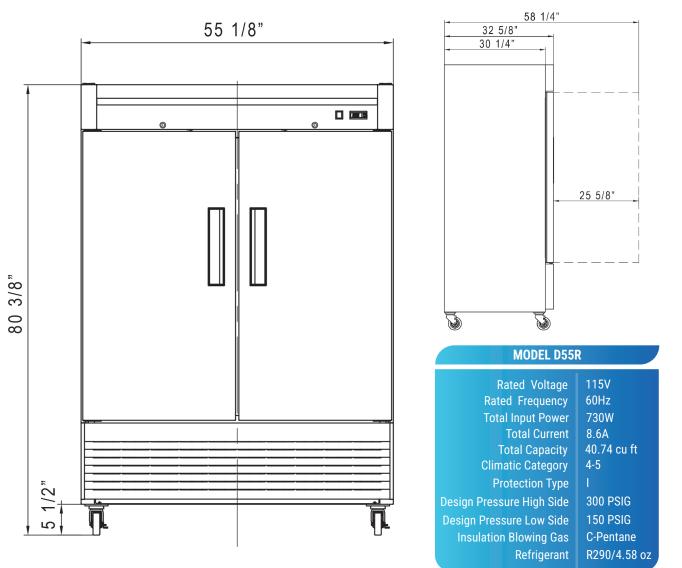

## **DETAILS &** SPECIFICATIONS

D55R

Side View

Front View

| MODEL                                                                                                 | EXTERNAL DIMENSION<br>WXDXH (INCHES) | PACKAGING DIMENSION<br>WXDXH (INCHES) | PRODUCT NET<br>WEIGHT | # OF<br>SHELVES | 40HQ<br>CONTAINER CERT. |
|-------------------------------------------------------------------------------------------------------|--------------------------------------|---------------------------------------|-----------------------|-----------------|-------------------------|
| D55R                                                                                                  | 55 1/8 x 32 5/8 x 80 3/8             | 57 1/8 x 34 5/8 x 82 3/8              | 463 lbs               | 8               | 21                      |
| Image: Service Association   Image: Service Association         Intertek   Image: Service Association |                                      |                                       |                       |                 |                         |