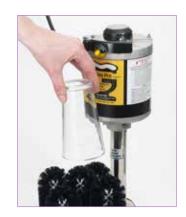

## NOTHING CLEANS GLASSWARE FASTER OR BETTER

**GLASS WASHERS** 

 Five spinning brushes (four 6" brushes and one 6-3/4" center brush) clean inside and out simultaneously for crystal clear glassware

AA