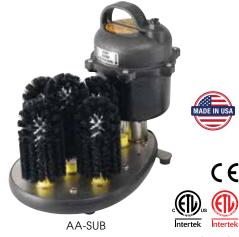

## BAR MAID® GLASS PRO SUBMERSIBLE GLASS WASHER

| ITEM   | OVERALL DIMENSIONS<br>L" x D" x H" (mm) | POWER      | PLUG              | SHIP<br>WEIGHT |
|--------|-----------------------------------------|------------|-------------------|----------------|
| AA-SUB | 12 x 8 x 11                             | 115V~60Hz, | NEMA 5-15P,       | 27 lbs         |
|        | (305 x 203 x 280)                       | 440W, 4.3A | G.F.C.I. included | (12.2 kgs)     |

| IIEW   | DESCRIPTION                                 | UOM | CASE |  |
|--------|---------------------------------------------|-----|------|--|
| AA-SUB | Submersible Glass Pro<br>Glass Washer, 115V | Вох | 1    |  |