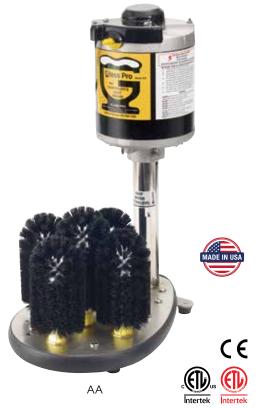

## BAR MAID® GLASS PRO GLASS WASHER

Heavy duty stainless steel construction

Upright Glass Washer, 115V Box

 1/3 HP motor with automatic overload and ground fault protection plug

| ITEM | OVERALL DIMENSIONS<br>L" x D" x H" (mm) | POWER                    | PLUG                             | SHIP<br>WEIGHT       |
|------|-----------------------------------------|--------------------------|----------------------------------|----------------------|
| AA   | 12 x 8 x 17-3/4<br>(305 x 203 x 450)    | 115V~60Hz,<br>440W, 4.3A | NEMA 5-15P,<br>G.F.C.I. included | 27 lbs<br>(12.2 kgs) |
| ITEM | DESCRIPTION                             | UOM CASE                 |                                  |                      |

AA-SERIES