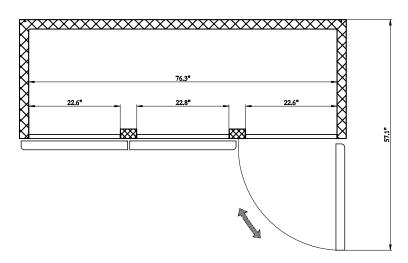

# Grista Reach-In Refrigerator, 3 Door - 72 Cu Ft, 80"

**GRRF-3D** 

**FRONT** 

SIDE

## **TOP**

# **Reach-In Refrigerators**

| Doors | Shelves | Amps | НР | Refrigerant | Dimensions            | ltem<br>Weight lbs | Shipping<br>Weight lbs |
|-------|---------|------|----|-------------|-----------------------|--------------------|------------------------|
| 3     | 9       | 7.2A | 1  | R290        | 80.9" x 32.2" x 82.5" | 613.8              | 693.0                  |