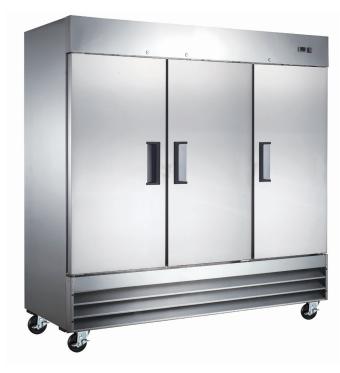

# Grista Reach-In Refrigerator, 3 Door - 72 Cu Ft, 80"

## WARRANTY (USA / CANADA)

2 Year Warranty on Parts & Labor, 5 Years on Compressor Contact Admiral Craft Equipment for details at 1-877-672-7740

A staple in professional kitchens, the Grista 3 Door Reach-in Refrigerator is designed to provide easy access to refrigerated food and ingredients. This commercial reach-in refrigerator is constructed of a durable, easy-to-clean 430 series stainless steel exterior and painted white aluminum interior. The three-door reach-in fridge has a storage capacity of 72 cubic feet, offering ample space for storing ingredients like meats, dairy and vegetables. The triple-door reach-in refrigerator comes with nine epoxy-coated corrosion-resistant shelves.

#### **FEATURES AND CONSTRUCTION -**

- Easy to clean 430 series stainless steel exterior and painted white aluminum interior
- Storage capacity of 72 cu ft
- Includes 9 epoxy coated corrosion resistant shelves with 90 lb capacity each
- Three self-closing solid doors with stay open feature beyond 90°
- Front digital temperature controller with LED display
- Incandescent interior lighting makes it easy to find and access stored items
- Digital temperature control range of 33°F to 41°F
- Bottom mounted condensing unit positioned for easy maintenance
- Preprogrammed digital control featuring auto defrost cycle
- Foamed in place insulation helps provide strength while helping to maintain internal temperature