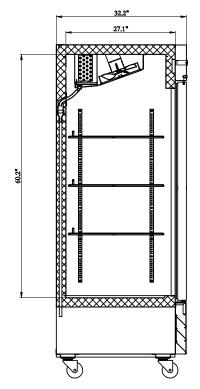

# Grista Reach-In Refrigerator, 3 Door - 72 Cu Ft, 80"

**GRRF-3D** 

**FRONT** 

SIDE

## **TOP**

# **Reach-In Refrigerators**

| Doors | Shelves | Amps | НР | Refrigerant | Dimensions            | ltem<br>Weight lbs | Shipping<br>Weight lbs |
|-------|---------|------|----|-------------|-----------------------|--------------------|------------------------|
| 3     | 9       | 7.2A | 1  | R290        | 80.9" x 32.2" x 82.5" | 613.8              | 693.0                  |