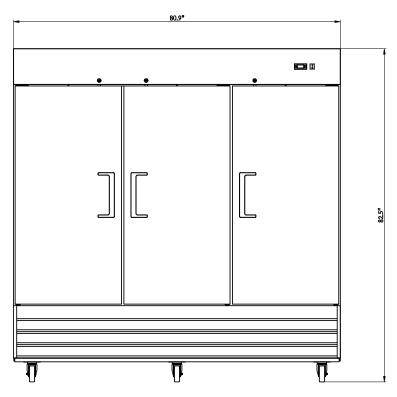

# Grista Reach-In Refrigerator, 3 Door - 72 Cu Ft, 80"

**GRRF-3D** 

**FRONT** 

SIDE

# **Reach-In Refrigerators**

| Doors | Shelves | Amps | НР | Refrigerant | Dimensions            | ltem<br>Weight lbs | Shipping<br>Weight lbs |
|-------|---------|------|----|-------------|-----------------------|--------------------|------------------------|
| 3     | 9       | 7.2A | 1  | R290        | 80.9" x 32.2" x 82.5" | 613.8              | 693.0                  |