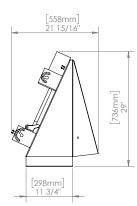

# **APSS200 PARALLEL**

TECHNICAL SPECIFICATIONS

| Model                    | APSS200                   |
|--------------------------|---------------------------|
| Upper Roller Sheet Width | 16″                       |
| Upper Roller Opening     | 0 - 3/16″                 |
| Lower Roller Sheet Width | 20″                       |
| Lower Roller Opening     | 0.5mm - 3/16″             |
| Dough Capacity           | 1 oz - 30 oz              |
| Hourly Production        | Up to 200 - 250 pieces/hr |
| Electrical Power         | 110V/1/60 Hz 8 Amps       |
| Nema Plug                | L5-15                     |
| Machine Dimensions       | 25″W x 22″D x 30″H        |
| Shipping Dimensions      | 27″W x 28″D x 34″H        |
| Machine Weight           | 100 lbs                   |
| Shipping Weight          | 125 lbs                   |
| Shipping Class           | 125                       |