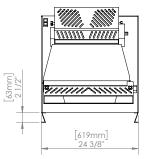

# **APSS200 PARALLEL**

TECHNICAL SPECIFICATIONS

| Model                    | APSS200                   |
|--------------------------|---------------------------|
| Upper Roller Sheet Width | 16″                       |
| Upper Roller Opening     | 0 - 3/16″                 |
| Lower Roller Sheet Width | 20″                       |
| Lower Roller Opening     | 0.5mm - 3/16″             |
| Dough Capacity           | 1 oz - 30 oz              |
| Hourly Production        | Up to 200 - 250 pieces/hr |
| Electrical Power         | 110V/1/60 Hz 8 Amps       |
| Nema Plug                | L5-15                     |
| Machine Dimensions       | 25″W x 22″D x 30″H        |
| Shipping Dimensions      | 27″W x 28″D x 34″H        |
| Machine Weight           | 100 lbs                   |
| Shipping Weight          | 125 lbs                   |
| Shipping Class           | 125                       |