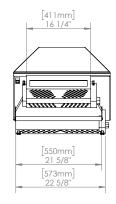

# **APSS200 PARALLEL**

TECHNICAL SPECIFICATIONS

| Model                    | APSS200                   |
|--------------------------|---------------------------|
| Upper Roller Sheet Width | 16″                       |
| Upper Roller Opening     | 0 - 3/16″                 |
| Lower Roller Sheet Width | 20″                       |
| Lower Roller Opening     | 0.5mm - 3/16″             |
| Dough Capacity           | 1 oz - 30 oz              |
| Hourly Production        | Up to 200 - 250 pieces/hr |
| Electrical Power         | 110V/1/60 Hz 8 Amps       |
| Nema Plug                | L5-15                     |
| Machine Dimensions       | 25″W x 22″D x 30″H        |
| Shipping Dimensions      | 27″W x 28″D x 34″H        |
| Machine Weight           | 100 lbs                   |
| Shipping Weight          | 125 lbs                   |
| Shipping Class           | 125                       |