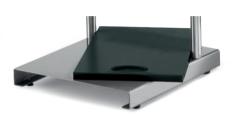

## Manual meat tenderizer

Easy and fast breakdown for cleaning

Movable cutting board

- Complete stainless steel construction
- The blade carriage slides on sealed bearings along stainless steel rods, springs are fully enclosed to prevent entry of moisture and debris
- Provides the advantage of tenderizing a whole block of meat before slicing it.
  No fiber tearing or shape changing for a tender eye appealing and chewable product.
- Movable and removable cutting board for convenience of operation
- Easy breakdown and assembly of the blade set consisting of 32 removable and replaceable blade strips
  Clearance 43/4" 30 square inch area / cycle