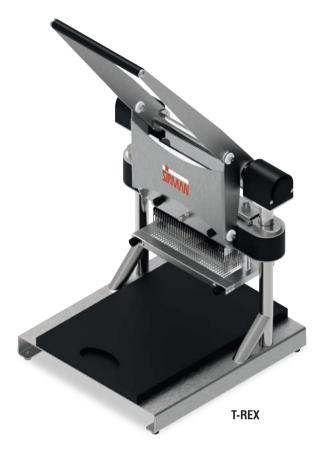

## T-REX

## Manual meat tenderizer

Easy and fast breakdown for cleaning

Movable cutting board

- Complete stainless steel construction
- The blade carriage slides on sealed bearings along stainless steel rods, springs are fully enclosed to prevent entry of moisture and debris
- Provides the advantage of tenderizing a whole block of meat before slicing it.
  No fiber tearing or shape changing for a tender eye appealing and chewable product.
- Movable and removable cutting board for convenience of operation
- Easy breakdown and assembly of the blade set consisting of 32 removable and replaceable blade strips
  Clearance 43/4" 30 square inch area / cycle