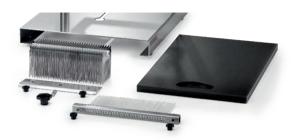

## Manual meat tenderizer

Easy and fast breakdown for cleaning

Movable cutting board

- Complete stainless steel construction
- The blade carriage slides on sealed bearings along stainless steel rods, springs are fully enclosed to prevent entry of moisture and debris
- Provides the advantage of tenderizing a whole block of meat before slicing it.
  No fiber tearing or shape changing for a tender eye appealing and chewable product.
- Movable and removable cutting board for convenience of operation
- Easy breakdown and assembly of the blade set consisting of 32 removable and replaceable blade strips
  Clearance 43/4" 30 square inch area / cycle