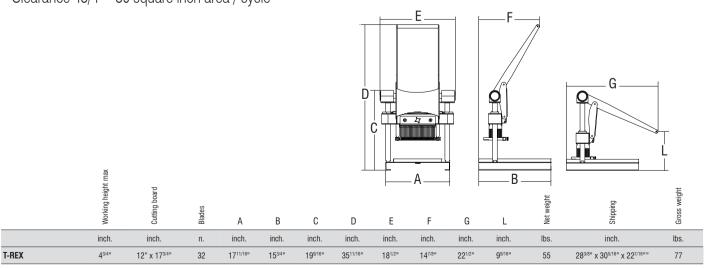

## Manual meat tenderizer

Easy and fast breakdown for cleaning

Movable cutting board

- Complete stainless steel construction
- The blade carriage slides on sealed bearings along stainless steel rods, springs are fully enclosed to prevent entry of moisture and debris
- Provides the advantage of tenderizing a whole block of meat before slicing it.
  No fiber tearing or shape changing for a tender eye appealing and chewable product.
- Movable and removable cutting board for convenience of operation
- Easy breakdown and assembly of the blade set consisting of 32 removable and replaceable blade strips
  Clearance 43/4" 30 square inch area / cycle