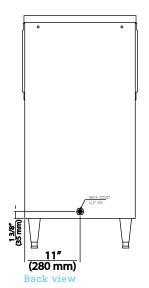

## *Blueain by*

**MODEL BLIB-300S** 

### ICE BINS

Designed to prevent water overflow and increase ventilation.







#### Stainless steel cabinet construction

With blue bin door and trim.
Polyethylene bin liner for sanitary storage.



#### Surfaces are designed for easy cleaning.

Simplifying Maintenance and Hygiene.



#### Designed for stacked ice machine.

Optimizing Ice Production and Storage.



#### Standard Features

- Ice storage capacity of 320lbs.
- Foamed-in-place polyurethane insulation, in all bin walls and bottom, provides dependable ice storage.
- For BLIB-300S fits only BLMI-300A, BLMI-500A and BLMI-650A models.

# 22" (558 mm) 19 5/8" (500 mm) 25 3/8" (643 mm) 32 1/2" (825 mm)







#### **MODEL BLIB-300S**

**ICE BINS** 



|                  | BLMI-300A<br>BLMI-500A<br>(22" Width)                                      | BLMI-500AD<br>(30" Width)    | BLMI-650A<br>(22" Width)                                                   | BLMI-900A<br>(30" Width)     | BLMI-1400R<br>previous (BLMI-1300R)<br>(48" Width) |
|------------------|----------------------------------------------------------------------------|------------------------------|----------------------------------------------------------------------------|------------------------------|----------------------------------------------------|
| BLIB-3<br>(22" W | Adapter<br>Not Needed                                                      | Combination<br>Not Available | Adapter<br>Not Needed