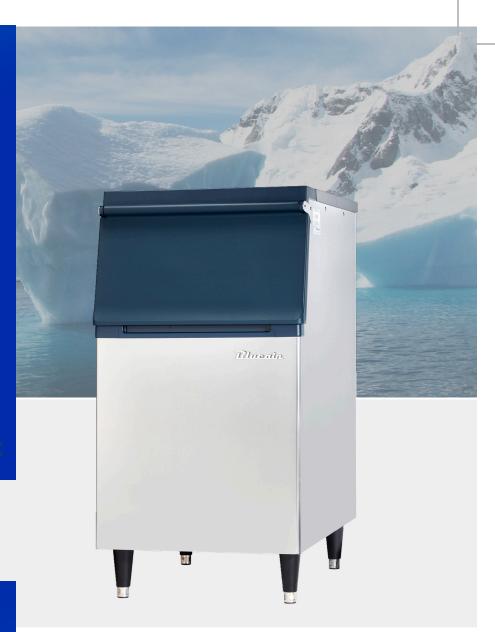

## *Blueain by*

**MODEL BLIB-300S** 

### ICE BINS

Designed to prevent water overflow and increase ventilation.

#### Stainless steel cabinet construction

With blue bin door and trim.
Polyethylene bin liner for sanitary storage.

#### Standard Features

- Ice storage capacity of 320lbs.
- Foamed-in-place polyurethane insulation, in all bin walls and bottom, provides dependable ice storage.
- For BLIB-300S fits only BLMI-300A, BLMI-500A and BLMI-650A models.