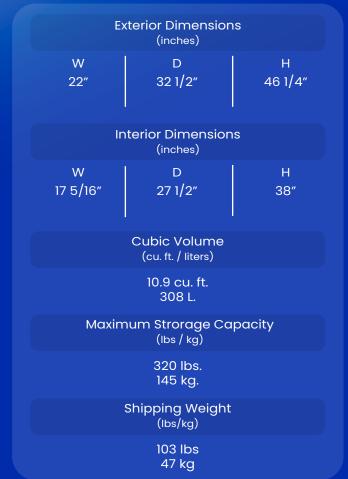

#### Standard Features

- Ice storage capacity of 320lbs.
- Foamed-in-place polyurethane insulation, in all bin walls and bottom, provides dependable ice storage.
- For BLIB-300S fits only BLMI-300A, BLMI-500A and BLMI-650A models.

# 22" (558 mm) 19 5/8" (500 mm) 25 3/8" (643 mm) 32 1/2" (825 mm)