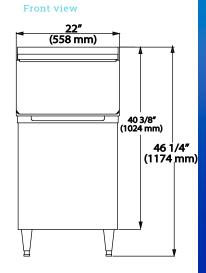

## *Blueain by*

**MODEL BLIB-300S** 

### ICE BINS

Designed to prevent water overflow and increase ventilation.







#### Stainless steel cabinet construction

With blue bin door and trim.
Polyethylene bin liner for sanitary storage.



#### Surfaces are designed for easy cleaning.

Simplifying Maintenance and Hygiene.



#### Designed for stacked ice machine.

Optimizing Ice Production and Storage.



#### Standard Features

- Ice storage capacity of 320lbs.
- Foamed-in-place polyurethane insulation, in all bin walls and bottom, provides dependable ice storage.
- For BLIB-300S fits only BLMI-300A, BLMI-500A and BLMI-650A models.

# 22" (558 mm) 19 5/8" (500 mm) 25 3/8" (643 mm) 32 1/2" (825 mm)







#### **MODEL BLIB-300S**

**ICE BINS** 



|                  | BLMI-300A<br>BLMI-500A<br>(22" Width)                                      | BLMI-500AD<br>(30" Width)    | BLMI-650A<br>(22" Width)                                                   | BLMI-900A<br>(30" Width)     | BLMI-1400R<br>previous (BLMI-1300R)<br>(48" Width) |
|------------------|----------------------------------------------------------------------------|------------------------------|----------------------------------------------------------------------------|------------------------------|----------------------------------------------------|
| BLIB-3<br>(22" W | Adapter<br>Not Needed                                                      | Combination<br>Not Available | Adapter<br>Not Needed