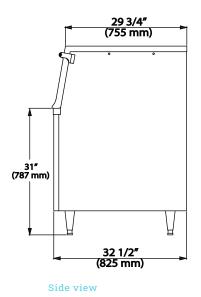

## *Blueain by*

**MODEL BLIB-300S** 

### ICE BINS

Designed to prevent water overflow and increase ventilation.







#### Stainless steel cabinet construction

With blue bin door and trim.
Polyethylene bin liner for sanitary storage.



#### Surfaces are designed for easy cleaning.

Simplifying Maintenance and Hygiene.



#### Designed for stacked ice machine.

Optimizing Ice Production and Storage.



#### Standard Features

- Ice storage capacity of 320lbs.
- Foamed-in-place polyurethane insulation, in all bin walls and bottom, provides dependable ice storage.
- For BLIB-300S fits only BLMI-300A, BLMI-500A and BLMI-650A models.

# 22" (558 mm) 19 5/8" (500 mm) 25 3/8" (643 mm) 32 1/2" (825 mm)







#### **MODEL BLIB-300S**

**ICE BINS** 



|                  | BLMI-300A<br>BLMI-500A<br>(22" Width)                                      | BLMI-500AD<br>(30" Width)    | BLMI-650A<br>(22" Width)                                                   | BLMI-900A<br>(30" Width)     | BLMI-1400R<br>previous (BLMI-1300R)<br>(48" Width) |
|------------------|----------------------------------------------------------------------------|------------------------------|----------------------------------------------------------------------------|------------------------------|----------------------------------------------------|
| BLIB-3<br>(22" W | Adapter<br>Not Needed                                                      | Combination<br>Not Available | Adapter<br>Not Needed