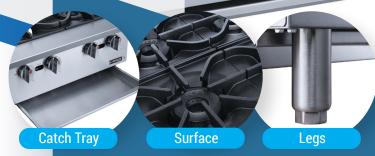

## **PRODUCT DESCRIPTION**

- + Stainless steel exterior and interior.
- 32,000 BTU stainless steel burners with standby pilot.
- Lift-off cast iron burner.
- Independent manual controls every 12".
- "Cool-to-the-touch" front s/s edge.
- Each hot plate is shipped with Standard Natural Gas, LP conversion kit.
- Adjustable, stainless steel legs standard.
- Full length seamless drip pan, easy to remove and clean.