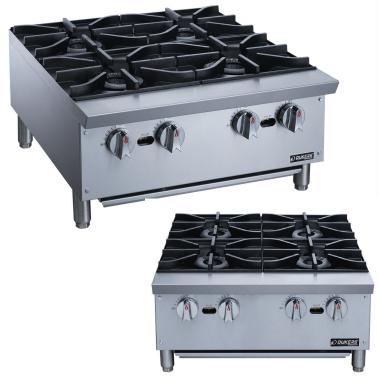

# **HOT PLATE FOUR BURNER** DCHPB24

| HOT PLATE<br>Model | DIMENSION |           |           |  |
|--------------------|-----------|-----------|-----------|--|
|                    | Width     | Depth     | Height    |  |
| DCHPB24            | 24 in     | 28 3/4 in | 13 3/8 in |  |

# **HOT PLATE DCHPB24**