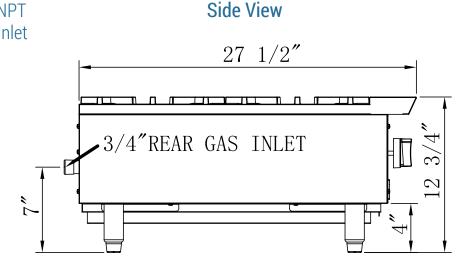

# **HOT PLATE FOUR BURNER** DCHPB24

| HOT PLATE<br>Model | DIMENSION |           |           |  |
|--------------------|-----------|-----------|-----------|--|
|                    | Width     | Depth     | Height    |  |
| DCHPB24            | 24 in     | 28 3/4 in | 13 3/8 in |  |

# **HOT PLATE DCHPB24**

# Front View 24"

| Model - | Packaging Dimensions (inches) |         |         | Net Weight | Ship Weight |
|---------|-------------------------------|---------|---------|------------|-------------|
|         | W                             | D       | Н       | (lbs)      | (lbs)       |
| DCHPB24 | 26 1/8"                       | 32 5/8" | 17 3/4" | 110.23     | 143.3       |