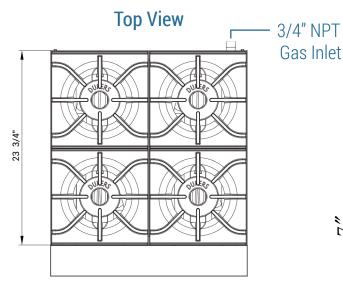

# **HOT PLATE FOUR BURNER** DCHPB24

| HOT PLATE<br>Model | DIMENSION |           |           |  |
|--------------------|-----------|-----------|-----------|--|
|                    | Width     | Depth     | Height    |  |
| DCHPB24            | 24 in     | 28 3/4 in | 13 3/8 in |  |

# Front View 24"

| Model - | Packaging Dimensions (inches) |         |         | Net Weight | Ship Weight |
|---------|-------------------------------|---------|---------|------------|-------------|
|         | W                             | D       | Н       | (lbs)      | (lbs)       |
| DCHPB24 | 26 1/8"                       | 32 5/8" | 17 3/4" | 110.23     | 143.3       |