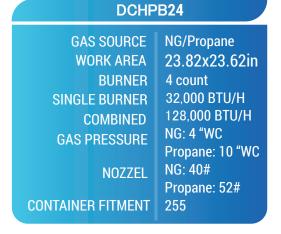

# **HOT PLATE FOUR BURNER** DCHPB24

| HOT PLATE<br>Model | DIMENSION |           |           |  |
|--------------------|-----------|-----------|-----------|--|
|                    | Width     | Depth     | Height    |  |
| DCHPB24            | 24 in     | 28 3/4 in | 13 3/8 in |  |

## **PRODUCT DESCRIPTION**

- + Stainless steel exterior and interior.
- 32,000 BTU stainless steel burners with standby pilot.
- Lift-off cast iron burner.
- Independent manual controls every 12".
- "Cool-to-the-touch" front s/s edge.
- Each hot plate is shipped with Standard Natural Gas, LP conversion kit.
- Adjustable, stainless steel legs standard.
- Full length seamless drip pan, easy to remove and clean.

# **HOT PLATE DCHPB24**