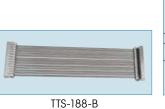

## TOMATO SLICER ACCESSORIES

| ITEM       | DESCRIPTION                                  | UOM  | CASE |
|------------|----------------------------------------------|------|------|
| TTS-188-B  | 3/16" Straight Blade Assembly<br>for TTS-188 | Set  | 1/12 |
| TTS-188S-B | 3/16" Serrated Blade Assembly<br>for TTS-188 | Set  | 1/12 |
| TTS-250-B  | 1/4" Straight Blade<br>Assembly for TTS-250  | Set  | 1/12 |
| TTS-250S-B | 1/4" Serrated Blade Assembly<br>for TTS-250  | Set  | 1/12 |
| KAT-FT     | 4-Pc Replacement Feet Set                    | Set  | 1    |
| KAT-WR     | Dual-End Wrench                              | Each | 1/25 |