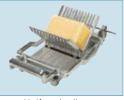

## QUICK-SLICE CHEESE SLICERS

Make light work of slicing a variety of semi-soft cheeses, with uniform, consistent results. Ideal for portion control and faster food prep.

- Cast aluminum construction with stainless steel wires
- Cutting area accommodates 1/3 of a 5 lb cheese block
- Cut 3/8" or 3/4" cheese sticks, cubes or slices
- Cleaning brush included

Uniformly slice cheese blocks

www.wincous.com