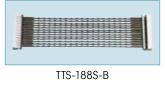

## CHEESE SLICER ACCESSORIES

| ITEM     | DESCRIPTION                 | UOM | CASE |
|----------|-----------------------------|-----|------|
| TCT-375B | Replacement Bow for TCT-375 | Set | 1/10 |
| TCT-750B | Replacement Bow for TCT-750 | Set | 1/10 |