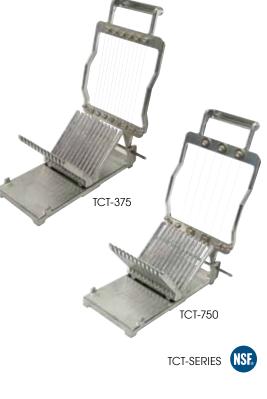

## QUICK-SLICE CHEESE SLICERS

Make light work of slicing a variety of semi-soft cheeses, with uniform, consistent results. Ideal for portion control and faster food prep.

- Cast aluminum construction with stainless steel wires
- Cutting area accommodates 1/3 of a 5 lb cheese block
- Cut 3/8" or 3/4" cheese sticks, cubes or slices
- Cleaning brush included

| _    |         |        |                |                                 |           |      |                   |  |
|------|---------|--------|----------------|---------------------------------|-----------|------|-------------------|--|
| ITEM |         | OVER   | ALL DIMENSIONS | L" >                            | ( D" X H" | (mm) | SHIP WEIGHT       |  |
|      | TCT-375 |        |                | 13¼ x 6¾ x 4½ (335 x 170 x 115) |           |      | 4.2 lbs (1.9 kgs) |  |
|      | TCT-750 |        |                |                                 |           |      |                   |  |
|      |         |        |                |                                 |           |      |                   |  |
| 11   | ΓEM     | DESCI  | RIPTION        | UON                             | 1         | CASE |                   |  |
| T    | CT-375  | 3/8" ( | Cut            | Eac                             | n         | 1/4  |                   |  |
| Т    | CT-750  | 3/4" ( | Cut            | Eac                             | n         | 1/4  |                   |  |

Uniformly slice cheese blocks

www.wincous.com