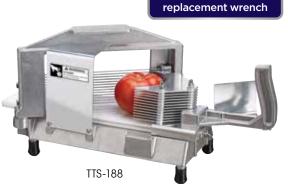

## PRECISE-SLICE TOMATO SLICERS

Razor sharp stainless steel blades cradle delicate tomatoes, while smoothly and swiftly producing clean, uniform slices.

- Cast aluminum frame with stainless steel blades for even, clean cuts; blades are replaceable
- Ergonomic vertical handle provides smooth, effortless slicing
- Cuts 2 dozen tomatoes into 3/16" or 1/4" thick slices in only 1 minute!
- HDPE slicing surface for safe & durable food processing
- Rubber non-slip feet ensure maximum stability
- Slicers come standard with a stop/hold bracket

| ITEM     | OVERALL DIMENSIONS L" X D" X H" (mm) | SHIP WEIGHT       |  |  |
|----------|--------------------------------------|-------------------|--|--|
| TTS-188  |                                      | 9.3 lbs (4.2 kgs) |  |  |
| TTS-188S |                                      |                   |  |  |
| TTS-250  | 16-½ x 8-¼ x 9-½ (420 x 210 x 240)   |                   |  |  |
| TTS-250S |                                      |                   |  |  |
|          |                                      |                   |  |  |

| TEM /    | DESCRIPTION                | UOM | CASE |  |
|----------|----------------------------|-----|------|--|
| TTS-188  | 3/16" Cut w/Straight Blade | Set | 1/4  |  |
| TTS-188S | 3/16" Cut w/Serrated Blade | Set | 1/4  |  |
| TTS-250  | 1/4" Cut w/Straight Blade  | Set | 1/4  |  |
| TTS-250S | 1/4" Cut w/Serrated Blade  | Set | 1/4  |  |
|          |                            |     |      |  |

KATTEX<sup>TT</sup> TOMATO SLICERS

Includes blade

Stop/hold bracket included

TTS-SERIES NSF