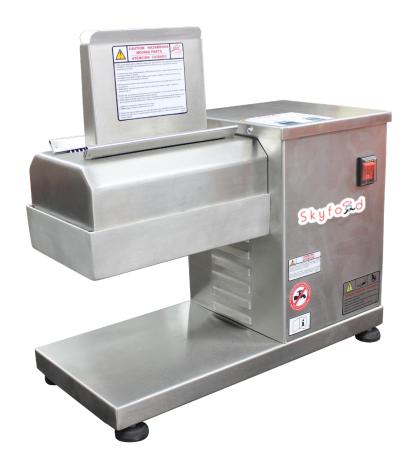

## **MSC MEAT STRIP CUTTER**

This compact Meat Strip Cutter is ideal for small butcheries, meat shops and restaurants. It allows user to cut steaks into meat strips for making fajitas or other tasty recipes. Stainless steel sharpen blades provide precision and a smooth operation. Stainless steel feeding chute, rollers support and motor housing. For user's safety, rollers are attached to cover so when cover is lifted rollers come out with it.

### MSC MEAT STRIP CUTTER

This compact Meat Strip Cutter is ideal for small butcheries, meat shops and restaurants.

It allows user to cut steaks into meat strips for making fajitas or other tasty recipes. Stainless steel sharpen blades provide precision and a smooth operation. Stainless steel feeding chute, rollers support and motor housing. For user's safety, rollers are attached to cover so when cover is lifted rollers come out with it.