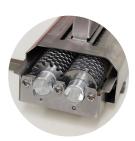

rollers are attached to cover so when cover is lifted rollers come out with it.



| Voltage                                   | 110 V    |
|-------------------------------------------|----------|
| Power Rating                              | 1/2 HP   |
| Height                                    | 18"      |
| Width                                     | 10 1/4"  |
| Depth                                     | 19 5/8"  |
| Net Weight                                | 50 lb    |
| Shipping Weight                           | 54 lb    |
| Average Production                        | 880 lb/h |
| Max. Steak Thickness                      | 1/2"     |
| Feeding Chute Length x Width5 7/8" x 3/4" |          |
|                                           |          |

#### INNOVATIVE SAFETY SYSTEM



#### Office:

11900 Biscayne Blvd Suite 616 North Miami, FL 33181 Phone: 800-503-7534 or 305-868-1603 Fax: 305-866-2704

#### Warehouse:

11200 NW 25th Street Ste 117 Doral, FL 33172 1-800-503-7534 www.skyfood.us

Contact your local Skyfood Representative for additional information.

Visit our web site at www.skyfood.us for location and contact information.