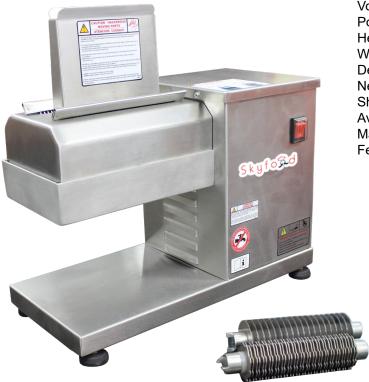

## **MSC MEAT STRIP CUTTER**

This compact Meat Strip Cutter is ideal for small butcheries, meat shops and restaurants. It allows user to cut steaks into meat strips for making fajitas or other tasty recipes. Stainless steel sharpen blades provide precision and a smooth operation. Stainless steel feeding chute, rollers support and motor housing. For user's safety, rollers are attached to cover so when cover is lifted rollers come out with it.

### MSC MEAT STRIP CUTTER

This compact Meat Strip Cutter is ideal for small butcheries, meat shops and restaurants.

It allows user to cut steaks into meat strips for making fajitas or other tasty recipes. Stainless steel sharpen blades provide precision and a smooth operation. Stainless steel feeding chute, rollers support and motor housing. For user's safety, rollers are attached to cover so when cover is lifted rollers come out with it.

| Voltage                                   | 110 V    |
|-------------------------------------------|----------|
| Power Rating                              | 1/2 HP   |
| Height                                    | 18"      |
| Width                                     | 10 1/4"  |
| Depth                                     | 19 5/8"  |
| Net Weight                                | 50 lb    |
| Shipping Weight                           | 54 lb    |
| Average Production                        | 880 lb/h |
| Max. Steak Thickness                      | 1/2"     |
| Feeding Chute Length x Width5 7/8" x 3/4" |          |
|                                           |          |