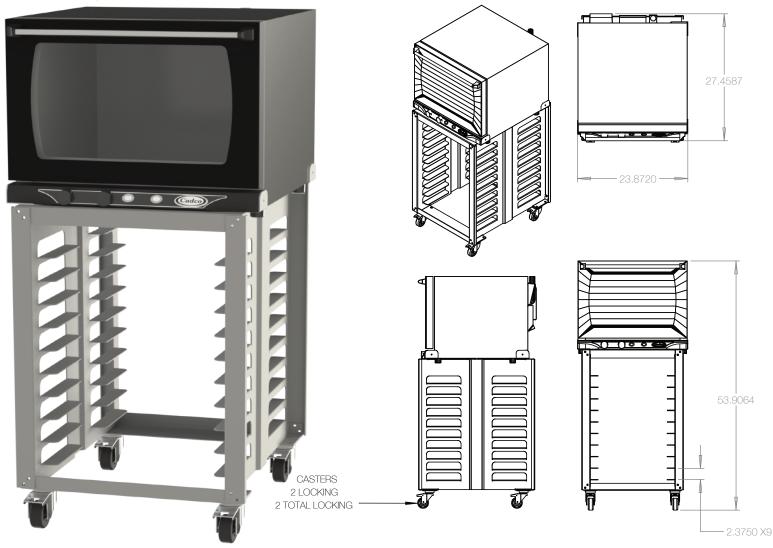

## SPEC FOR XAF-133

Unit Dimensions (W" x H" x D"): 23 5/8 x 20 x 28 1/8 Cavity Size (W" x H" x D"): 19 1/2 x 13 x 15 1/2; 2.27 cft. (One fan. NEMA 6-20P plug) Shelves: 4 Volts: 208-240 Watts: 2700 Amps: 20

## SPEC FOR OST-195-C

Handles 10 full size sheetpans (not included) Aluminum (assembly required) Silent casters (2 with brakes, 2 with directional locks) Unit: 31.71" W x 36.78" H x 27" D

XAFS-133 will ship one pallet. Pallet #1: 38x35x56 (250lbs)