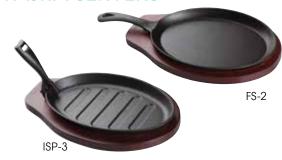

## CAST IRON FAJITA / STEAK SERVERS

- Wood underliner resists splitting, chipping or cracking
- Cast iron servers are oven safe

| -00 | ITEM     | DESCRIPTION                             | UOM  | CASE |
|-----|----------|-----------------------------------------|------|------|
|     | FS-2     | Fajita Server, 2-pc Set                 | Set  | 1/12 |
| ~   | FS-2-UL  | Replacement Underliner for FS-2         | Each | 12   |
|     | ISP-3    | Steak Platter with Gripper,<br>3-Pc Set | Set  | 1/12 |
|     | ISP-3-UL | Replacement Underliner for ISP-3        | Each | 12   |

## FAJITA SERVERS