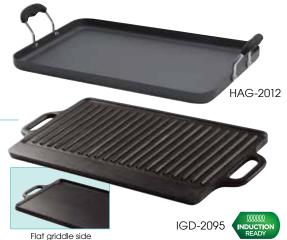

## **DELUXE HARD-ANODIZED ALUMINUM GRIDDLE**

- Great for use on all kinds of ranges
- ◆ Convert open range-top to griddle surface
- Raised handles are silicone wrapped, preventing heat transfer; provide easy transport

| ITEM     | DESCRIPTION         | UOM CASE |  |
|----------|---------------------|----------|--|
| HAG-2012 | 19-5/8"L x 12-1/4"W | Fach 1/6 |  |

## **GRIDDLES**

## REVERSIBLE CAST IRON GRILL/GRIDDLE

- Ribbed grill surface on one side, flat griddle on the other
- Pre-seasoned

| ITEM     | DESCRIPTION    | UOM  | CASE |
|----------|----------------|------|------|
| IGD-2095 | 20"L x 9-1/2"W | Each | 4    |