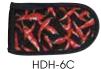

## SKILLET / PAN HANDLE SLEEVES

Heat-resistant up to 250°F (120°C)

| ITEM   | DESCRIPTION                    | SIZE            | UOM | CASE |
|--------|--------------------------------|-----------------|-----|------|
| HDH-6C | Chili Peppers<br>Cotton Sleeve | 3-1/2" x 6-1/2" | Doz | 1/24 |
| HDH-7S | Cotton Sleeve                  | 3-1/2" x 6-1/2" | Doz | 1/24 |