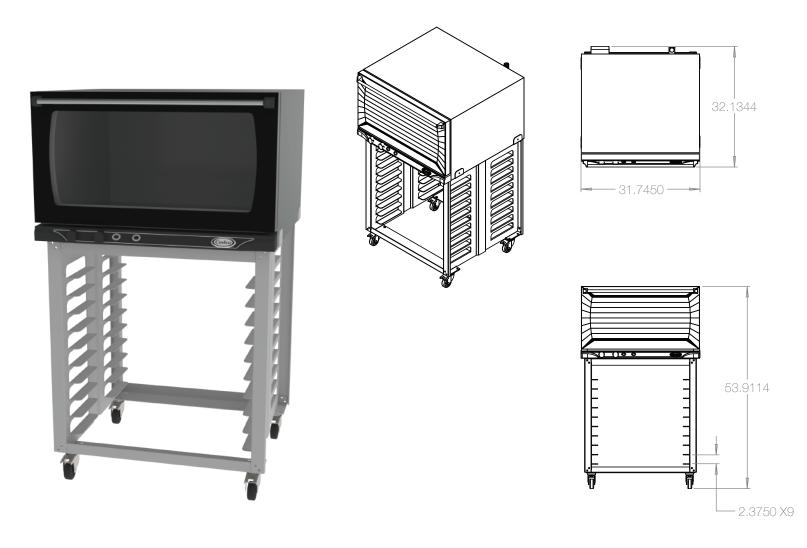

## SPEC FOR XAF-193

Unit Dimensions (W" x H" x D"): 31 1/2 x 23 x 32 Cavity Size (W" x H" x D"): 27 1/4 x 13 x 18 3/4; 3.85 cft. (Two fans. NEMA L6-30 plug.) Shelves: 4 Volts: 208-240 Watts: 5600 Amps: 24.6

## SPEC FOR OST-195-C

Handles 10 full size sheetpans (not included) Aluminum (assembly required) Silent casters (2 with brakes, 2 with directional locks) Unit: 31.71" W x 36.78" H x 27" D

XAFS-193 will ship one pallet. Pallet #1: 38x35x56 (250lbs)