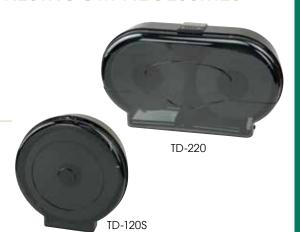

#### TWIN ROLLS TOILET TISSUE DISPENSER

#### Fits two tissue paper rolls

◆ 4" wide compartment fits up to 9-1/2" diameter paper rolls

| ITEM   | DESCRIPTION         | UOM  | CASE |  |
|--------|---------------------|------|------|--|
| TD-220 | Twin Roll Dispenser | Each | 1/3  |  |

## JUMBO ROLL PAPER DISPENSERS

◆ Fits one tissue paper roll

| ITEM    | DESCRIPTION                | UOM  | CASE |
|---------|----------------------------|------|------|
| TD-120  | One Roll Dispenser, 14"Dia | Each | 1/3  |
| TD-120S | One Roll Dispenser, 11"Dia | Each | 1/6  |