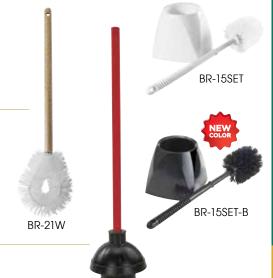

## TOILET BRUSHES WITH PLASTIC HANDLE

Non-scratch bristles

|   | ITEM       | DESCRIPTION                             | UOM  | CASE  |
|---|------------|-----------------------------------------|------|-------|
|   | BR-15      | 15" O.L. Brush                          | Each | 12/48 |
|   | BR-15SET   | 15-3/4" O.L. Brush with Caddy           | Set  | 1/24  |
| • | BR-15SET-B | 15-3/4" O.L. Brush with Caddy,<br>Black | Set  | 24    |

# ANGLED-TIP TOILET BRUSH WITH WOODEN HANDLE

- Longer reach helps reduce hunching over
- Angled tip of brush to clean under the rim

| ITEM   | DESCRIPTION | UOM  | CASE |
|--------|-------------|------|------|
| BR-21W | 21" O.L.    | Each | 24   |

## RUBBER PLUNGER WITH WOODEN HANDLE

Long, smooth handle

| ITEM   | DESCRIPTION | UOM  | CASE |
|--------|-------------|------|------|
| TP-300 | 19" O.L.    | Each | 24   |