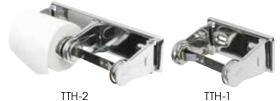

# **CHROME-PLATED STEEL TOILET TISSUE HOLDERS**

Double or single roll

| ITEM  | DESCRIPTION | UOM  | CASE |
|-------|-------------|------|------|
| TTH-1 | Single Roll | Each | 1/36 |
| TTH-2 | Double Roll | Each | 1/24 |