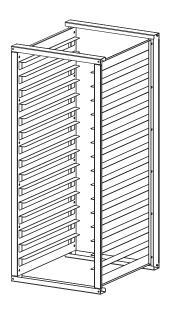

## Pan Racks

Model: TSP-2250-T

## \_\_\_ FEATURES & BENEFITS =\_\_

- Full size pan rack
- Fits in full door for refrigertors & freezers
- Stainless steel construction
- Resists corrosion in high moisture refrigerated environments

| Model*     | L (inch.) | D (inch.) | H (inch.) | Shelf/Ledge<br>Spacing | Capacity (18 x 26 size sheet pan) | Weight (lbs.)† |
|------------|-----------|-----------|-----------|------------------------|-----------------------------------|----------------|
| TSP-2250-T | 21        | 24        | 50        | 3 (76mm)               | 15                                | 41             |