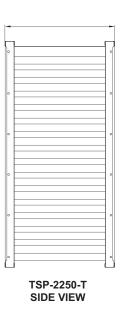

## \_\_\_ FEATURES & BENEFITS =\_\_

- Full size pan rack
- Fits in full door for refrigertors & freezers
- Stainless steel construction
- Resists corrosion in high moisture refrigerated environments

| Model*     | L (inch.) | D (inch.) | H (inch.) | Shelf/Ledge<br>Spacing | Capacity (18 x 26 size sheet pan) | Weight (lbs.)† |
|------------|-----------|-----------|-----------|------------------------|-----------------------------------|----------------|
| TSP-2250-T | 21        | 24        | 50        | 3 (76mm)               | 15                                | 41             |