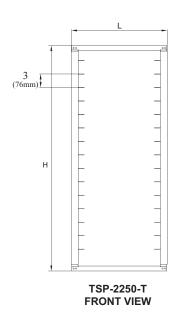

## \_\_\_ FEATURES & BENEFITS =\_\_

- Full size pan rack
- Fits in full door for refrigertors & freezers
- Stainless steel construction
- Resists corrosion in high moisture refrigerated environments

| Model*     | L (inch.) | D (inch.) | H (inch.) | Shelf/Ledge<br>Spacing | Capacity (18 x 26 size sheet pan) | Weight (lbs.)† |
|------------|-----------|-----------|-----------|------------------------|-----------------------------------|----------------|
| TSP-2250-T | 21        | 24        | 50        | 3 (76mm)               | 15                                | 41             |