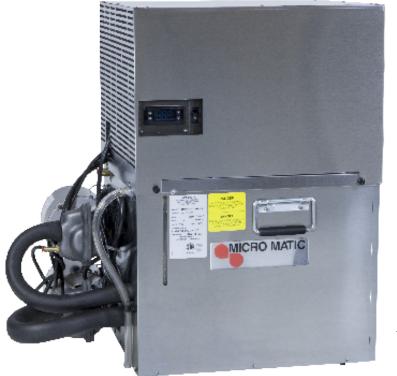

# **POWER PACK - AIR COOLED**

# PREMIUM - 2 PUMP - 5,100 BTUs

- Engineered by beer-industry experts for performance and value.
- Digital thermostat for accurate glycol bath temperature.
- Expanded urethane foam insulates cabinet to maintain glycol temperature and minimize condensation.
- Exterior sight glass to verify glycol bath level.
- Anti-vibration pads reduce motor noise.
- Rugged stainless steel cabinet.

<u>MMPP4303-PKG</u>

\*Units manufactured prior to 2/1/2022 were produced with a 6-15P plug.

**MICRO MATIC** 

www.micromatic.com • 1 (866) 327-4159

3/4 HP COMPRESSOR

Location: