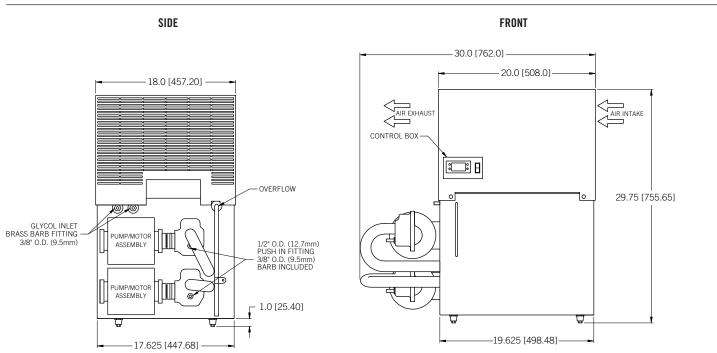

175 lbs         |

# **Operating Performance**

| Compressor         | 3/4 HP  |
|--------------------|---------|
| BTU per hour       | 5,100   |
| Plug Type (NEMA #) | 6-20P*  |
| Cord Length        | 8'      |
| Voltage            | 208/230 |
| Running            | 9.5A    |

| Refrigerant                  | R-134a                    |
|------------------------------|---------------------------|
| Charge                       | 0.79 kg (28 oz)           |
| Refrigerant Running Pressure | 18 (low) 140 (high)       |
| Bath Capacity                | 43.5 litre (11.5 gallons) |
| Ритр Туре                    | Rotary Vane               |
| Push In Connector            | 12.7mm (1/2") O.D.        |

\*Units manufactured prior to 2/1/2022 were produced with a 6-15P plug.

## **Dimensions**





## West

19791 Bahama St. Northridge, CA 91324 Tel. (818) 701-9765 Fax. (818) 701-9844

### Central

10726 North Second St. Machesney Park, IL 61115 Tel. (815) 968-7557

### Southeast

15111 Dispense Ln. Brooksville, FL 34604 Tel. (352) 799-6331

## Northeast

4601 Saucon Creek Rd. Center Valley, PA 18034 Tel. (610) 625-4464 Fax. (610) 625-4466