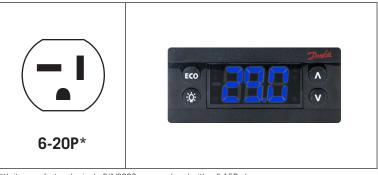

<u>MMPP4303-PKG</u>

\*Units manufactured prior to 2/1/2022 were produced with a 6-15P plug.

**MICRO MATIC** 

www.micromatic.com • 1 (866) 327-4159

3/4 HP COMPRESSOR

Location:

# **Operating Performance**

| Compressor         | 3/4 HP  |
|--------------------|---------|
| BTU per hour       | 5,100   |
| Plug Type (NEMA #) | 6-20P*  |
| Cord Length        | 8'      |
| Voltage            | 208/230 |
| Running            | 9.5A    |

\*Units manufactured prior to 2/1/2022 were produced with a 6-15P plug.