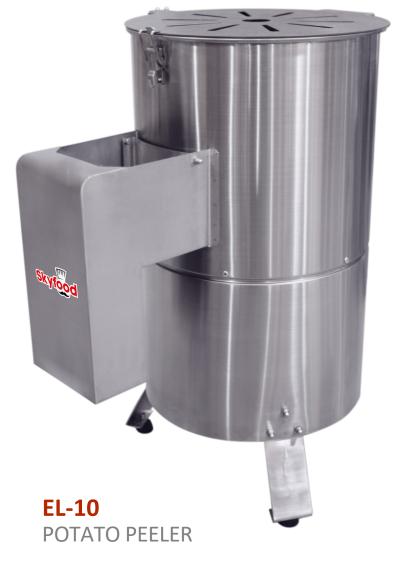

## POTATO PEELER

**EL-10** 

## STANDARD FEATURES

- Designed to peel 22 lb of potatoes at once or similar vegetables, like carrots, beet, radish and others as long as they are similar in size and shape.
- Rotating abrasive disc made of carbon steel sheet coated with non-toxic aluminum oxide and running water gently remove peels from potatoes and similar vegetables.
- Stainless steel construction ensures durability and easy cleaning.
- Stainless steel hinged cover with inspection holes.
- EL-10 is equipped with a safety switch to stop motor when cover is lifted up.
- 7-minute timer allows for unattended operation and prevent wastage of products.
- Processing time as little as 1:30 to 2 minutes.