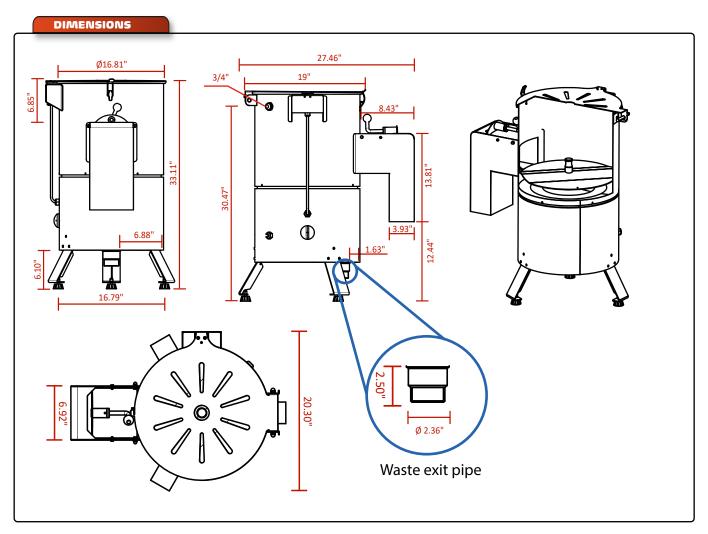

## POTATO PEELER

EL-10

**WARRANTY 01 YEAR PARTS AND** LABOR VALID IN THE CONTINENTAL UNITED STATES.

| Item  | Voltage | AMPS | Power<br>Rating | Dimensions<br>(W x D x H) | Weight<br>(Net x Ship) | Tank<br>Capacity | Production       | PLUG       |
|-------|---------|------|-----------------|---------------------------|------------------------|------------------|------------------|------------|
| EL-10 | 110 V   | 9.5  | 1/2 HP          | 20.30" x 27.46" x 33.11"  | 53 lb x 83 lb          | 22 lb            | 350 lb/h approx. | NEMA 5-15P |