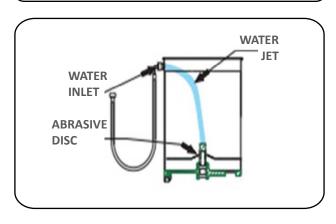

## STANDARD FEATURES

- Designed to peel 22 lb of potatoes at once or similar vegetables, like carrots, beet, radish and others as long as they are similar in size and shape.
- Rotating abrasive disc made of carbon steel sheet coated with non-toxic aluminum oxide and running water gently remove peels from potatoes and similar vegetables.
- Stainless steel construction ensures durability and easy cleaning.
- Stainless steel hinged cover with inspection holes.
- EL-10 is equipped with a safety switch to stop motor when cover is lifted up.
- 7-minute timer allows for unattended operation and prevent wastage of products.
- Processing time as little as 1:30 to 2 minutes.