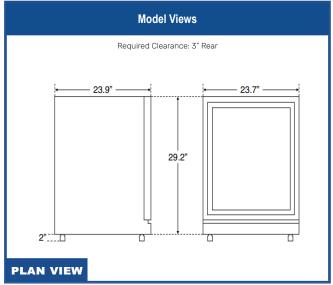

Specifications are subject to change without prior notice. Rev. 8/24

1-888-845-9800 Fax: 1-336-245-6453

Beverage-Air.com Sales@bevair.com

3779 Champion Blvd., Winston-Salem, NC 27105

| MODEL                                   | CF3HC-1-W |
|-----------------------------------------|-----------|
| EXTERNAL DIMENSIONAL DATA               |           |
| Width Overall                           | 23.7"     |
| Depth Overall                           | 23.9"     |
| Height Overall (excludes leveling legs) | 29.2"     |
| Number of Doors                         | 1         |
| INTERNAL DIMENSIONAL DATA               |           |
| NET Capacity (cubic ft.)                | 2.9       |
| Number of Shelves                       | 2         |
| ELECTRICAL DATA                         |           |
| Full Load Amperes 120/60/1              | 3.5       |
| REFRIGERATION DATA                      |           |
| Horsepower                              | 1/4       |
| WEIGHT DATA                             |           |
| Gross Weight (Crated lbs)               | 120 lbs   |
| Height - Crated                         | 33"       |
| Width - Crated                          | 26"       |
| Depth - Crated                          | 26"       |