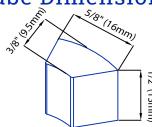

## **Cube Dimensions**

Ice hardness factor: 91.4%

Approximate Size in inches, image not to scale.