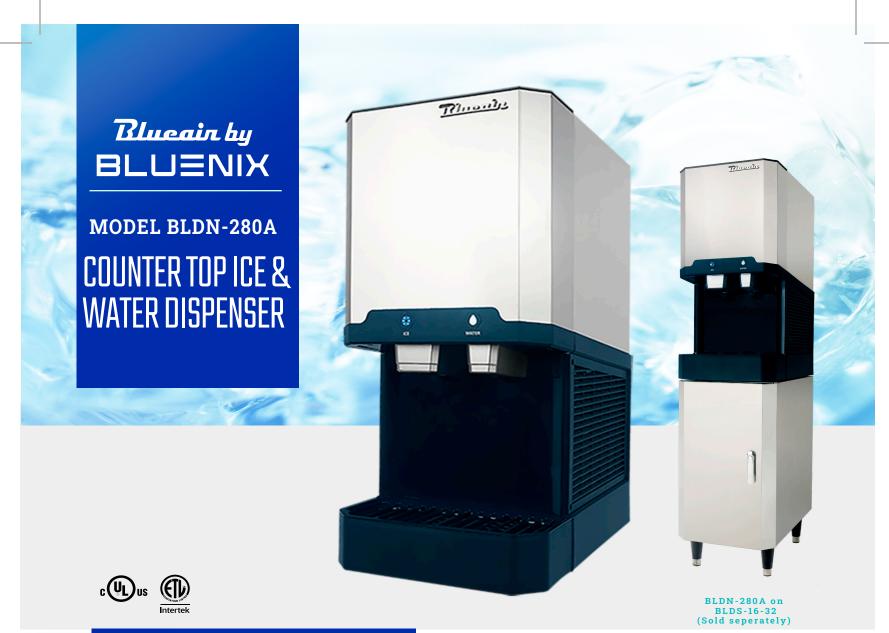

Produces up to 282.8 lbs of ice daily

Unit produces individual nugget ice



Durable stainless steel cabinet and evaporator

with removable air filter.



**Hydrocarbon refrigerants (R-290)** 

While safer for the environment our Hydrocarbon machine products are also more energy efficient.



#### Easy cleaning system

No special tools necessary to navigate our "one touch" cleaning feature.





Valid in the Continental United Stat

### Service

- Digital self diagnostic system
- Panels easily removed and all components accessible for service.
- Removable/cleanable air filters.
- Allow 6" (15cm) clearance at rear, sides, and top for proper air circulation and ease of maintenance/service.
- Auto drain mode to prevent water pollution

## Plumbing

- 3/8" water supply line, nominal ID (i