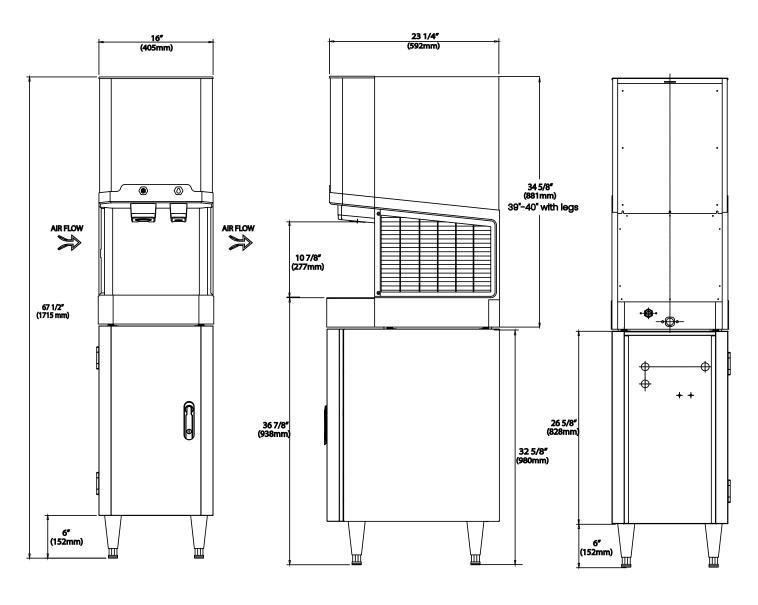

o more energy efficient.



#### Easy cleaning system

No special tools necessary to navigate our "one touch" cleaning feature.





Valid in the Continental United Stat

### Service

- Digital self diagnostic system
- Panels easily removed and all components accessible for service.
- Removable/cleanable air filters.
- Allow 6" (15cm) clearance at rear, sides, and top for proper air circulation and ease of maintenance/service.
- Auto drain mode to prevent water pollution

## Plumbing

- 3/8" water supply line, nominal ID (interior dimension).
- Drain Line: Minimum 3/4" ID hard pipe, PVC, or equivalent
- Maximum time for dispensing ice and water can be adjusted

## **Cube Dimensions**



Ice hardness factor: 91.4%

Approximate Size in inches, image not to scale.

# BLDN-280A on BLDS-16-32



Front view Side view Back view