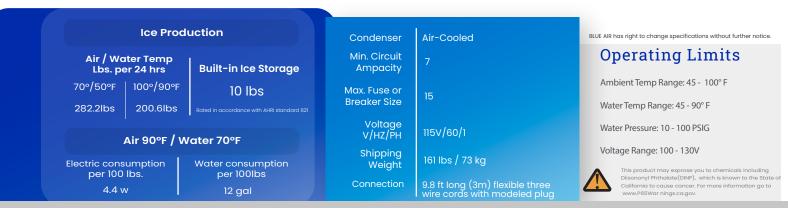

Produces up to 282.8 lbs of ice daily

Unit produces individual nugget ice

Durable stainless steel cabinet and evaporator

with removable air filter.

**Hydrocarbon refrigerants (R-290)** 

While safer for the environment our Hydrocarbon machine products are also more energy efficient.

## Plumbing

- 3/8" water supply line, nominal ID (interior dimension).
- Drain Line: Minimum 3/4" ID hard pipe, PVC, or equivalent
- Maximum time for dispensing ice and water can be adjusted