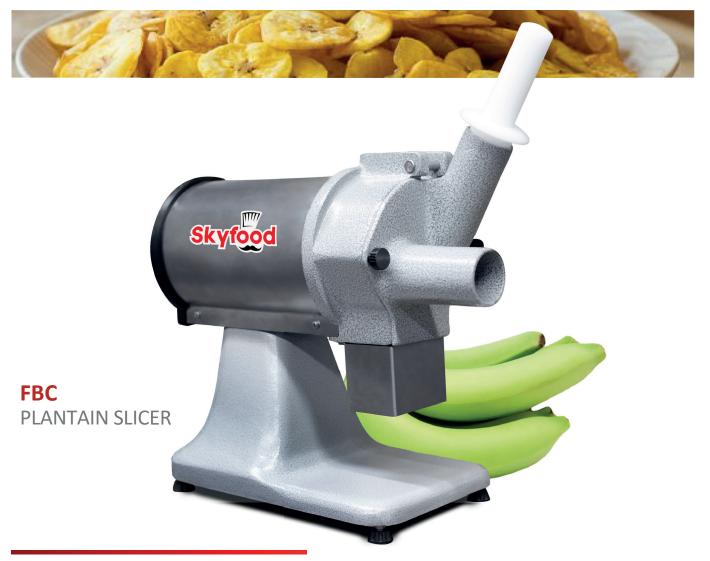

## FOOD PROCESSORS

**FBC** 

## STANDARD FEATURES

The FBC Plantain Slicer is ideal for plantain chips craft productions, restaurants, deli's, bakeries, ice cream parlors, bars and similar operations.

- Two feeding chutes For straight and diagonal cuts
- High productivity and less effort Unique direct drive system and 1/2 HP powerful motor
- High quality and precise cuts Feeding chute and disc specially designed to avoid food waste
- Robust structure providing high durability Stainless steel and cast aluminum
- Safety system Microswitch disconnects power when feeding chute is removed
- Easy cleaning Removable disc facilitates cleaning and maintenance