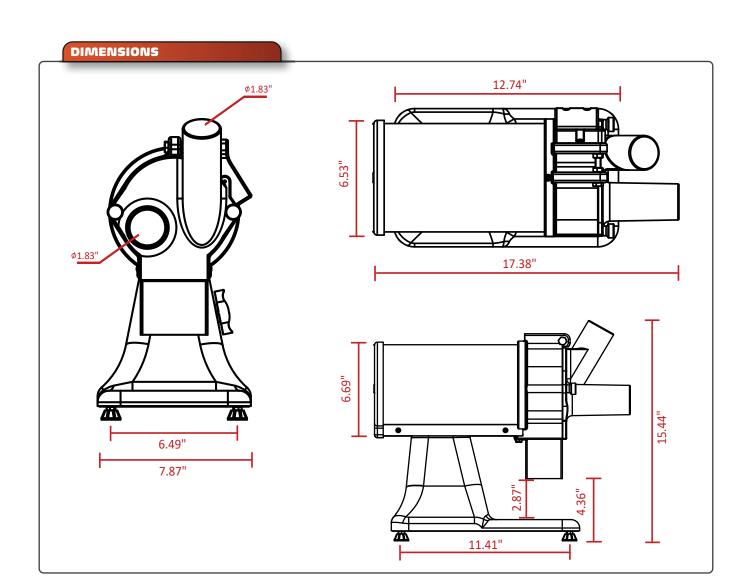

## FOOD PROCESSORS

FBC

MADE IN BRAZIL

**PLUG** NEMA 5-15P

**WARRANTY 01 YEAR PARTS AND** LABOR VALID IN THE CONTINENTAL **UNITED STATES.** 

| Item | Voltage | Power Rating | Dimensions (W x D x H) | Weight<br>(Net x Ship) | Disc<br>Rotation | Disc<br>Diameter | PRODUCTION | Feeding Chute                  | PLUG       |
|------|---------|--------------|------------------------|------------------------|------------------|------------------|------------|--------------------------------|------------|
| FBC  | 110     | 1/2 HP       | 8" x 17.38" x 15.44"   | 35 lb x 38 lb          | 1750             | 5 1/2"           | 187 lb/h   | 1 3/4" (diagonal and straight) | NEMA 5-15P |