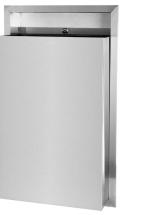

493

## Waste Receptacle

Our Stainless Steel Waste Receptacle is made from long-lasting, heavy gauge stainless steel with a smooth satin finish. The waste receptacles ample sized leakproof 12-gallon waste container is ideal for high traffic areas such as public bathrooms. Inside the wastebasket is two stainless steel clips to ensure the trash bag is secure throughout the day. Each waste container is furnished with a tumbler lock key to prevent any unauthorized access. Our finish can withstand everyday wear and tear and cleans easily using general cleaners.

- **Dimensions** 29"H x 17"W x 4"D
- Satin-finished surface is resilient to a variety of messes and is easily sanitized
- Tumbler lock key to ensure unauthorized removal of the waste container
- Leakproof waste container
- Hold up to 12 gallons of trash
- Removable receptacle that is constructed from durable, heavy-gauge stainless steel
- Stainless steel clips to hold trash bags in place