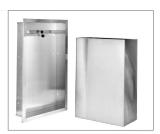

493

## Waste Receptacle

Our Stainless Steel Waste Receptacle is made from long-lasting, heavy gauge stainless steel with a smooth satin finish. The waste receptacles ample sized leakproof 12-gallon waste container is ideal for high traffic areas such as public bathrooms. Inside the wastebasket is two stainless steel clips to ensure the trash bag is secure throughout the day. Each waste container is furnished with a tumbler lock key to prevent any unauthorized access. Our finish can withstand everyday wear and tear and cleans easily using general cleaners.

- **Dimensions** 29"H x 17"W x 4"D
- Satin-finished surface is resilient to a variety of messes and is easily sanitized
- Tumbler lock key to ensure unauthorized removal of the waste container
- Leakproof waste container
- Hold up to 12 gallons of trash
- Removable receptacle that is constructed from durable, heavy-gauge stainless steel
- Stainless steel clips to hold trash bags in place

Removeable receptacle

Tumbler lock

Hardware & keys included

**Bag clips** 

Satin stainless steel surface