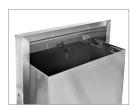

## Waste Receptacle

Our Stainless Steel Waste Receptacle is made from long-lasting, heavy gauge stainless steel with a smooth satin finish. The waste receptacles ample sized leakproof 12-gallon waste container is ideal for high traffic areas such as public bathrooms. Inside the wastebasket is two stainless steel clips to ensure the trash bag is secure throughout the day. Each waste container is furnished with a tumbler lock key to prevent any unauthorized access. Our finish can withstand everyday wear and tear and cleans easily using general cleaners.

Removeable receptacle

Tumbler lock

Hardware & keys included

**Bag clips** 

Satin stainless steel surface