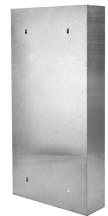

493

## Waste Receptacle

Our Stainless Steel Waste Receptacle is made from long-lasting, heavy gauge stainless steel with a smooth satin finish. The waste receptacles ample sized leakproof 12-gallon waste container is ideal for high traffic areas such as public bathrooms. Inside the wastebasket is two stainless steel clips to ensure the trash bag is secure throughout the day. Each waste container is furnished with a tumbler lock key to prevent any unauthorized access. Our finish can withstand everyday wear and tear and cleans easily using general cleaners.

- **Dimensions** 29"H x 17"W x 4"D
- Satin-finished surface is resilient to a variety of messes and is easily sanitized
- Tumbler lock key to ensure unauthorized removal of the waste container
- Leakproof waste container
- Hold up to 12 gallons of trash
- Removable receptacle that is constructed from durable, heavy-gauge stainless steel
- Stainless steel clips to hold trash bags in place