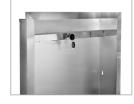

## Waste Receptacle

Our Stainless Steel Waste Receptacle is made from long-lasting, heavy gauge stainless steel with a smooth satin finish. The waste receptacles ample sized leakproof 12-gallon waste container is ideal for high traffic areas such as public bathrooms. Inside the wastebasket is two stainless steel clips to ensure the trash bag is secure throughout the day. Each waste container is furnished with a tumbler lock key to prevent any unauthorized access. Our finish can withstand everyday wear and tear and cleans easily using general cleaners.

Removeable receptacle

Tumbler lock

Hardware & keys included

**Bag clips** 

Satin stainless steel surface