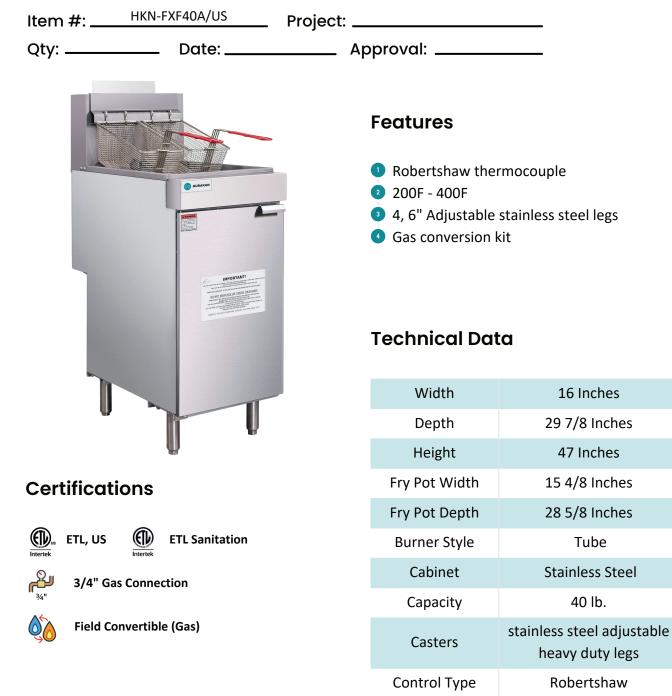

## Floor Gas Fryers HKN-FXF40A

www.equip.me

#### **Technical Data**

| Gas Inlet Size        | 1/2 Inches          |   |
|-----------------------|---------------------|---|
| Number of Fry Baskets | 2 Fry Baskets       |   |
| Number of Fry Pots    | 1 Fry Pot           |   |
| Power Type            | Natural Gas         | ( |
| Split Pot             | Without Split Pot   |   |
| Temperature Range     | 200 - 400 Degrees F |   |
| Total BTU             | 90000 BTU           |   |
| Туре                  | Gas Floor Fryers    |   |

#### Gas Fryer - 40lb.

Introducing our high-performance Gas Fryer, meticulously designed to elevate your frying experience. Boasting a vertical cast iron burner delivering a robust 30,000 BTU/hr each, this fryer ensures swift and efficient cooking. Crafted with a stainless steel vat, available in four versatile models, and supported by 6" stainless steel adjustable heavy-duty legs, it guarantees durability and stability.

Its innovative tube design, coupled with baffles inside, maximizes heat transfer, ensuring even and consistent cooking. With a continuous pilot for hassle-free ignition of the main flame, and a chromed basket featuring a plastic-coated handle for safety and convenience, this fryer prioritizes ease of use.

Designed with a spacious cold zone to prevent food particles from scorching at the bottom, and equipped with a Robertshaw control system for optimal performance, it promises reliability with every use. Experience prompt temperature recovery for irresistibly crispy fries, thanks to its efficient design.

For added convenience, it features a 1-1/4" drain cock for effortless oil drainage, while the thermostat allows precise temperature adjustments ranging from 93°C/200°F to 204°C/400°F. Safety is paramount with a 450°C/232°F hi-limiter ensuring peace of mind during operation.

Optional castors provide mobility for flexible positioning in your kitchen setup. Elevate your frying game with our Gas Fryer, where performance, durability, and safety converge for exceptional culinary results.