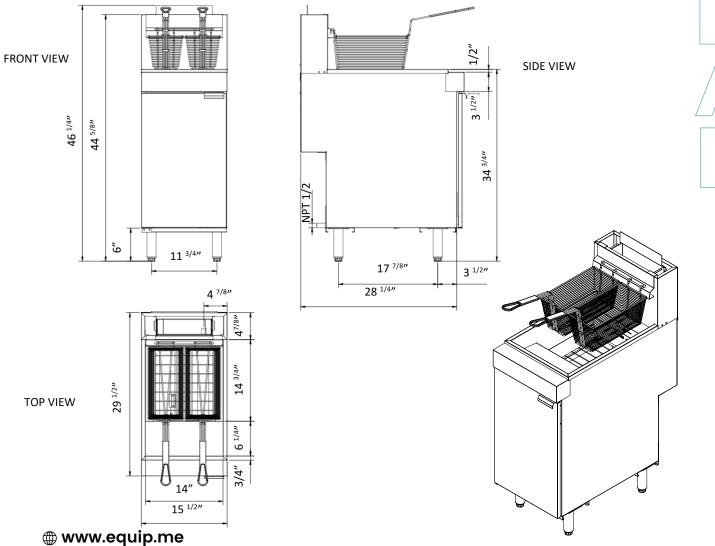

### **Plan View**

© 2024 Hurakan

#### **Technical Data**

| Gas Inlet Size        | 1/2 Inches          |   |
|-----------------------|---------------------|---|
| Number of Fry Baskets | 2 Fry Baskets       |   |
| Number of Fry Pots    | 1 Fry Pot           |   |
| Power Type            | Natural Gas         | ( |
| Split Pot             | Without Split Pot   |   |
| Temperature Range     | 200 - 400 Degrees F |   |
| Total BTU             | 90000 BTU           |   |
| Туре                  | Gas Floor Fryers    |   |