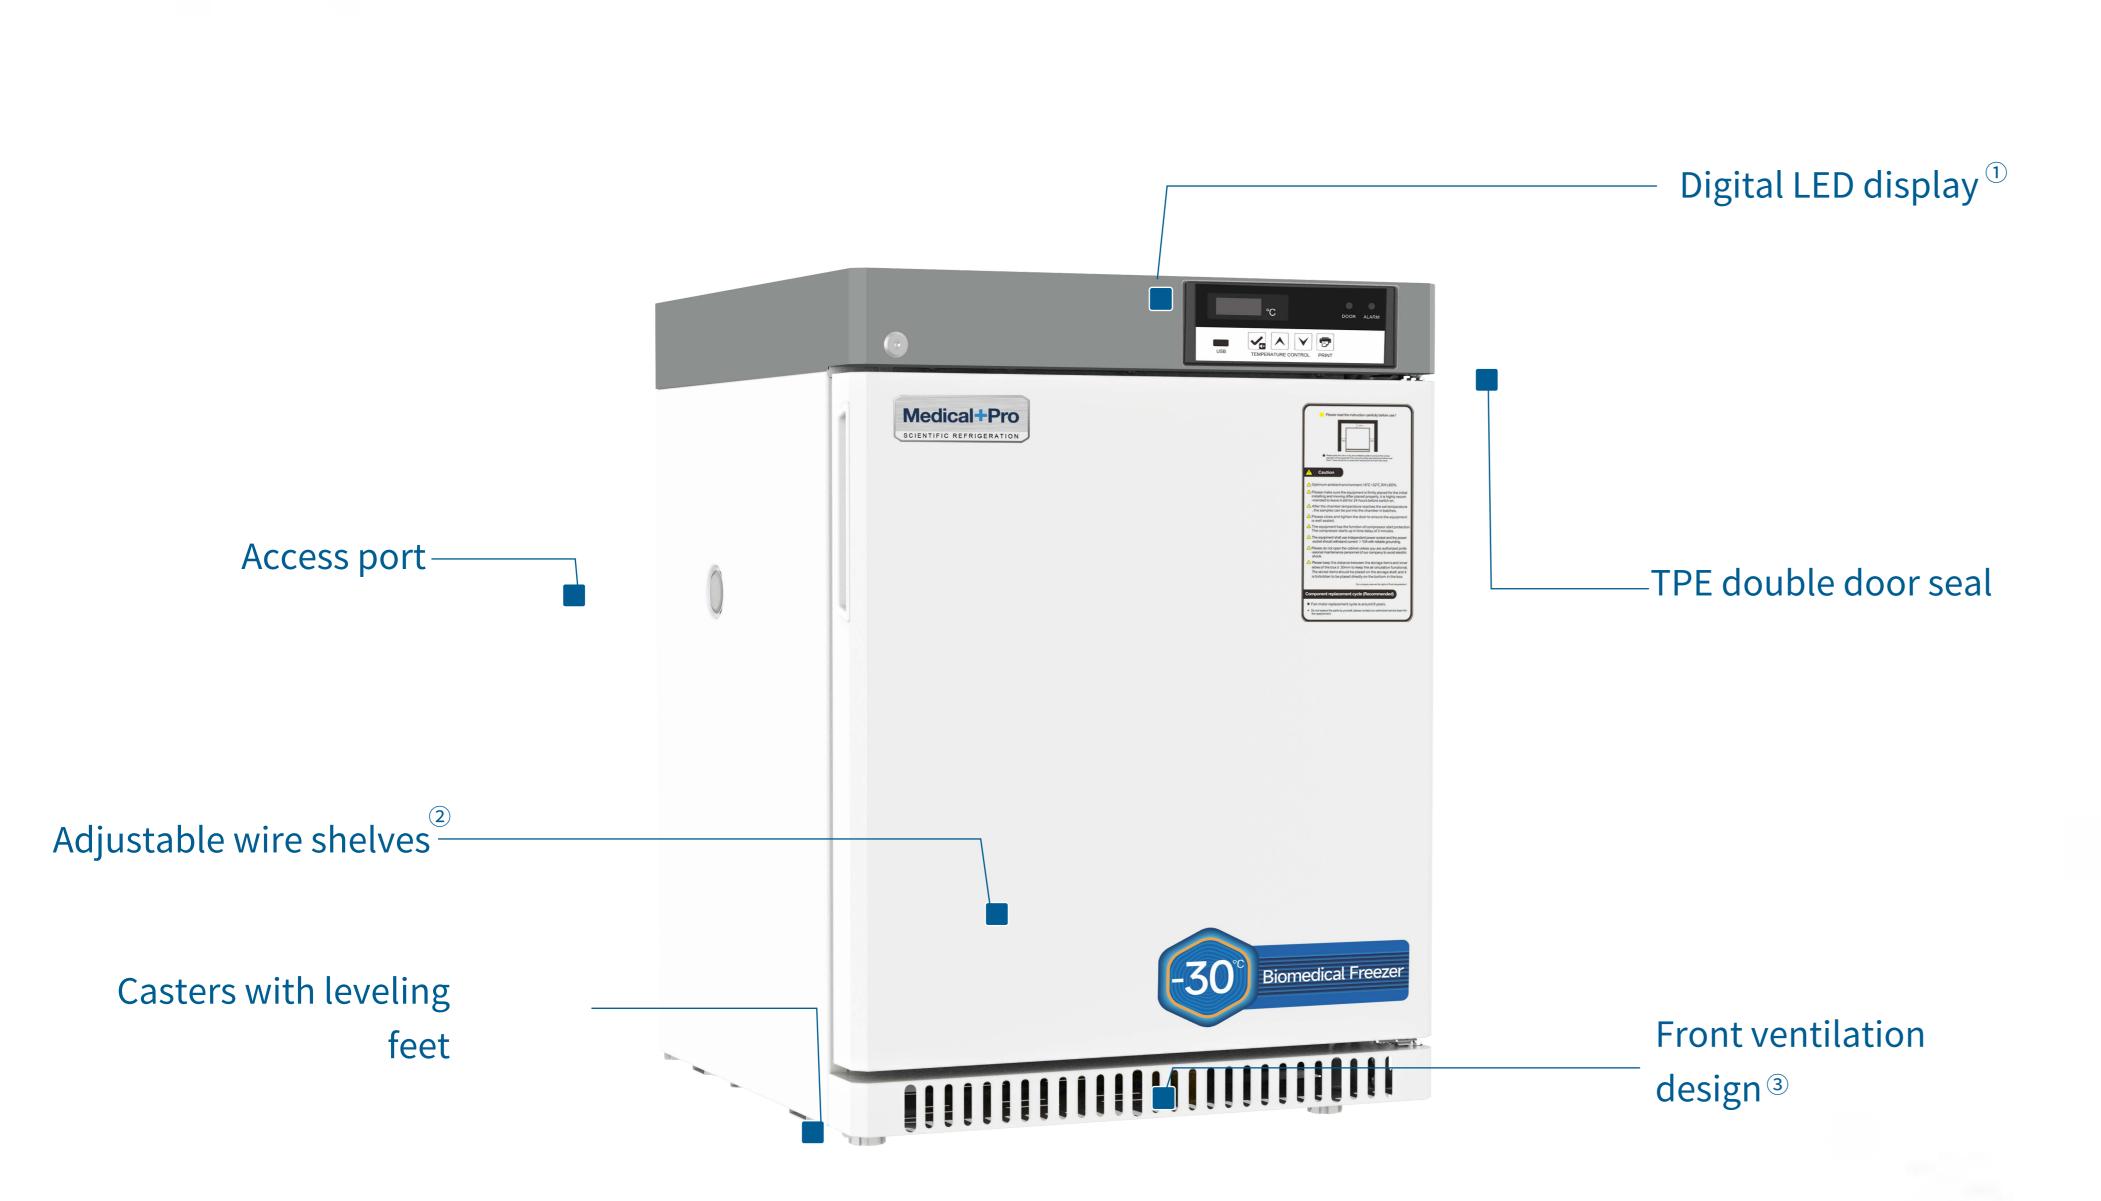

#### **Built-in possibility**

Front-breathing ventilation design makes no worry about limited space around or aside the freezer.

#### Slim and golden dimension

Size of 600\*622\*812mm is suitable for using in most laboratory and pharmacy under counter, height (less than 32") complying with ADA guidelines.

#### Hydrocarbon refrigerant

R290 refrigerant complies with SNAP and F Gas mandates. Energy consumption meets Energy Star standard (Lab grade freezer).

1 Temp. Max./Min.Display accuracy of 0.1 °C.

2 Standard adjustable wire shelves and basket provides storage flexibity.

3 Allows freezer working in limited space with outstanding performance.