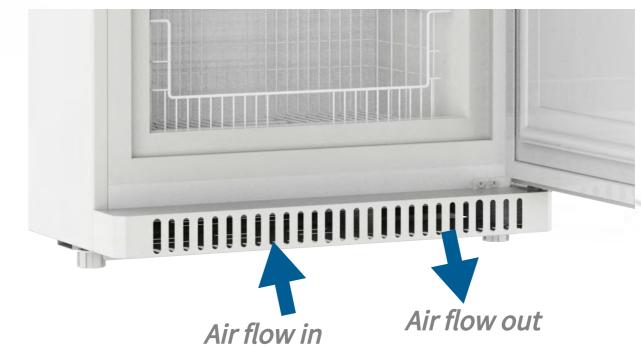

## Biomedical Freezer

MP-U3FX-HC

Our under counter biomedical freezer DW-XL90 is designed to meet a wide range of sample storage needs with hydrocarbon refrigerant and fast cooling capabilities. Built-in design with front ventilation making the refrigeration performance still be guaranteed even if it works in narrow space. It offers an unparalleled ergonomic design and ideal for the storage of a wide variety of samples including enzymes, biologics, plasma and medicines.

#### **Built-in possibility**

Front-breathing ventilation design makes no worry about limited space around or aside the freezer.