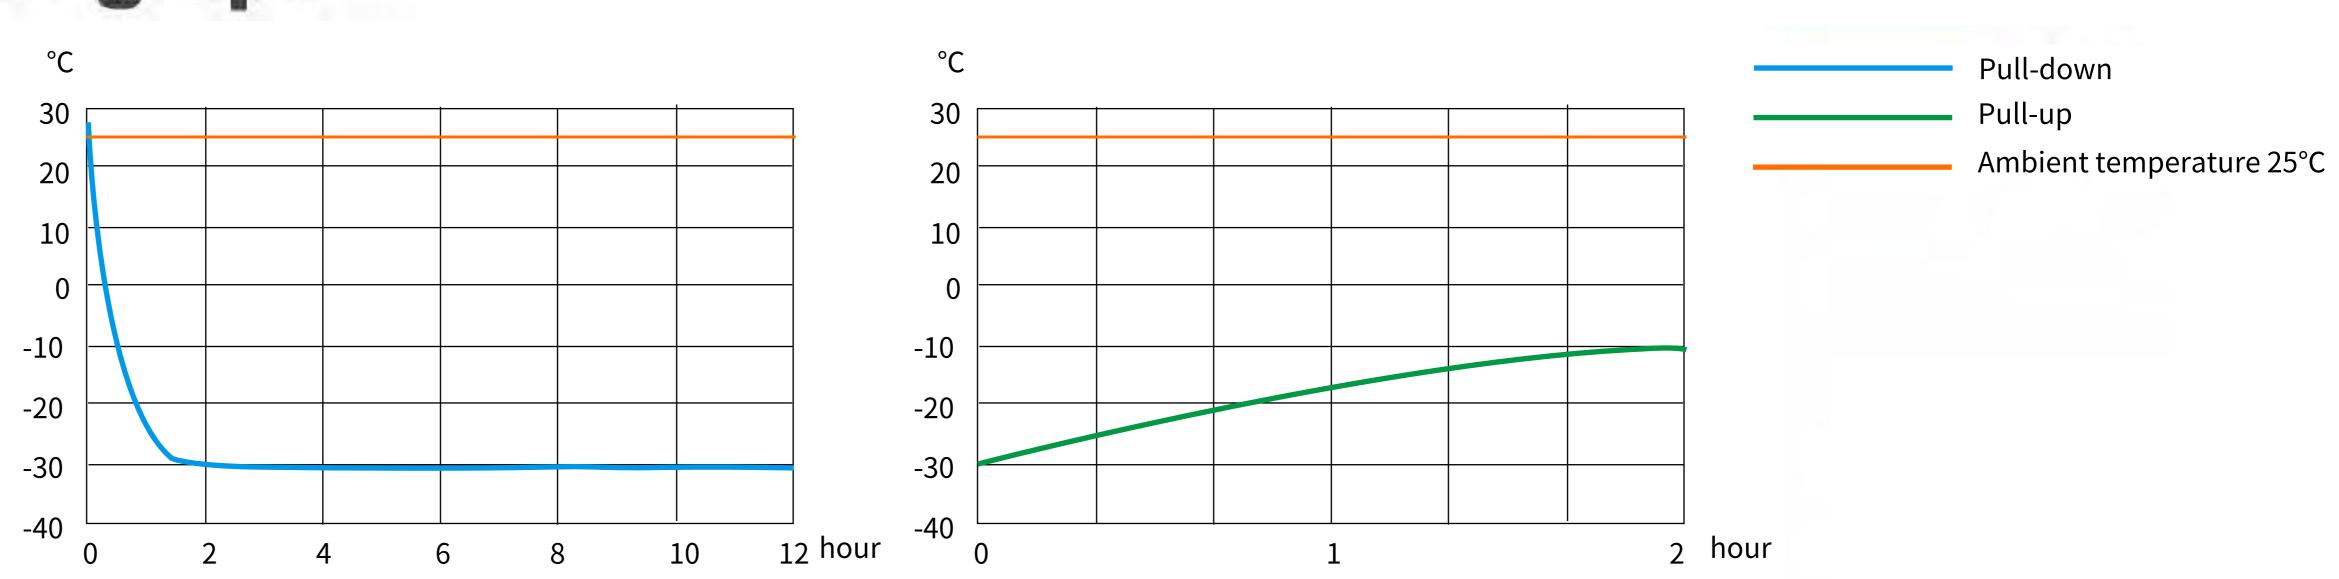

or aside the freezer.



#### Slim and golden dimension

Size of 600\*622\*812mm is suitable for using in most laboratory and pharmacy under counter, height (less than 32") complying with ADA guidelines.



#### Hydrocarbon refrigerant

R290 refrigerant complies with SNAP and F Gas mandates. Energy consumption meets Energy Star standard (Lab grade freezer).



#### Alarms system

10 audible and visual alarms for storage security. Self charging battery module to guarantee that the electronic control system is still in full operation 48 hours after power failure







1 Temp. Max./Min.Display accuracy of 0.1 °C.



2 Standard adjustable wire shelves and basket provides storage flexibity.



3 Allows freezer working in limited space with outstanding performance.

## Performance curve graph



## Specification







| 15~-30°C freezer              |                                                                       |
|-------------------------------|-----------------------------------------------------------------------|
| Model                         | MP-U3FX-HC                                                            |
| Power supply(V/HZ)            | 110/60                                                                |
| Capacity                      | 90L/3.18Cu.Ft.                                                        |
| nternal size (W*D*H) mm/inch  | 440*465*495mm/17.32*18.3*19.49inch                                    |
| External size (W*D*H) mm/inch | 600*622*812mm/23.62*24.5*31.97inch                                    |
| Package size (W*D*H) mm/Inch