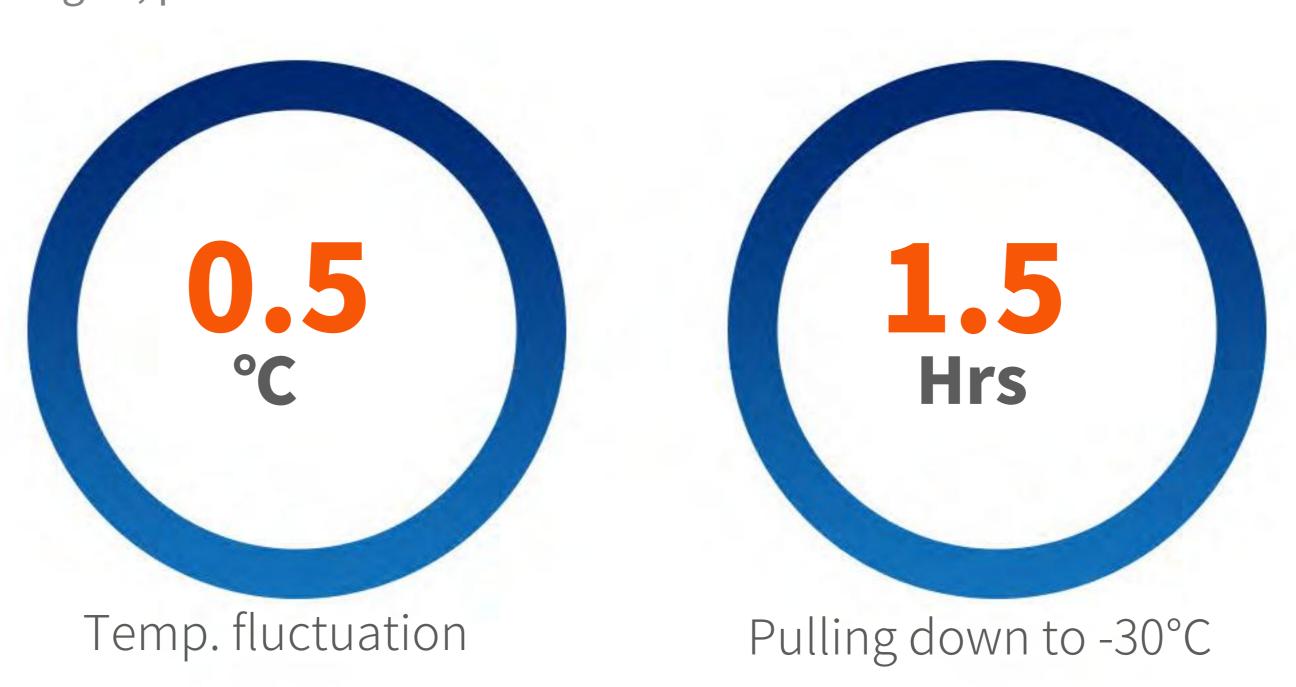

# Medical-Pro

## Biomedical Freezer

MP-U3FX-HC



Our under counter biomedical freezer DW-XL90 is designed to meet a wide range of sample storage needs with hydrocarbon refrigerant and fast cooling capabilities. Built-in design with front ventilation making the refrigeration performance still be guaranteed even if it works in narrow space. It offers an unparalleled ergonomic design and ideal for the storage of a wide variety of samples including enzymes, biologics, plasma and medicines.



1.2 kWh/24h Daily consumption\*

**Features** 

\*Test Under Energy Star standard (Laboratory Grade Freezer)



#### **Built-in possibility**

Front-breathing ventilation design makes no worry about limited space around or aside the freezer.



#### Slim and golden dimension

Size of 600\*622\*812mm is suitable for using in most laboratory and pharmacy under counter, height (less than 32") complying with ADA guidelines.



#### Hydrocarbon refrigerant

R290 refrigerant complies with SNAP and F Gas mandates. Energy consumption meets Energy Star standard (Lab grade freezer).



#### Alarms system

10 audible and visual alarms for storage security. Self charging battery module to guarantee that the electronic control system is still in full operation 48 hours after power failure







1 Te