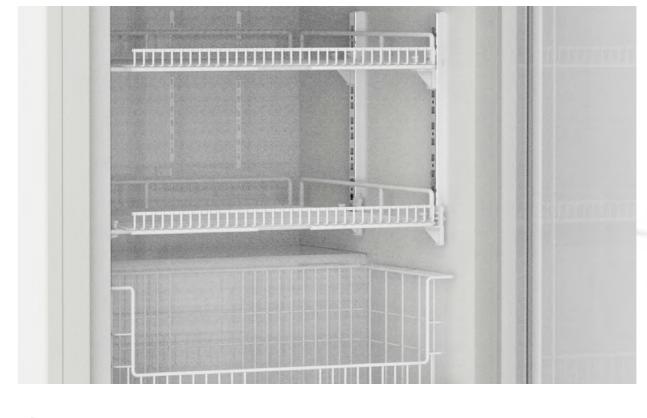

1 Temp. Max./Min.Display accuracy of 0.1 °C.

2 Standard adjustable wire shelves and basket provides storage flexibity.

3 Allows freezer working in limited space with outstanding performance.