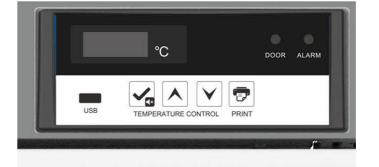

#### Alarms system

10 audible and visual alarms for storage security. Self charging battery module to guarantee that the electronic control system is still in full operation 48 hours after power failure

1 Temp. Max./Min.Display accuracy of 0.1 °C.

2 Standard adjustable wire shelves and basket provides storage flexibity.

3 Allows freezer working in limited space with outstanding performance.