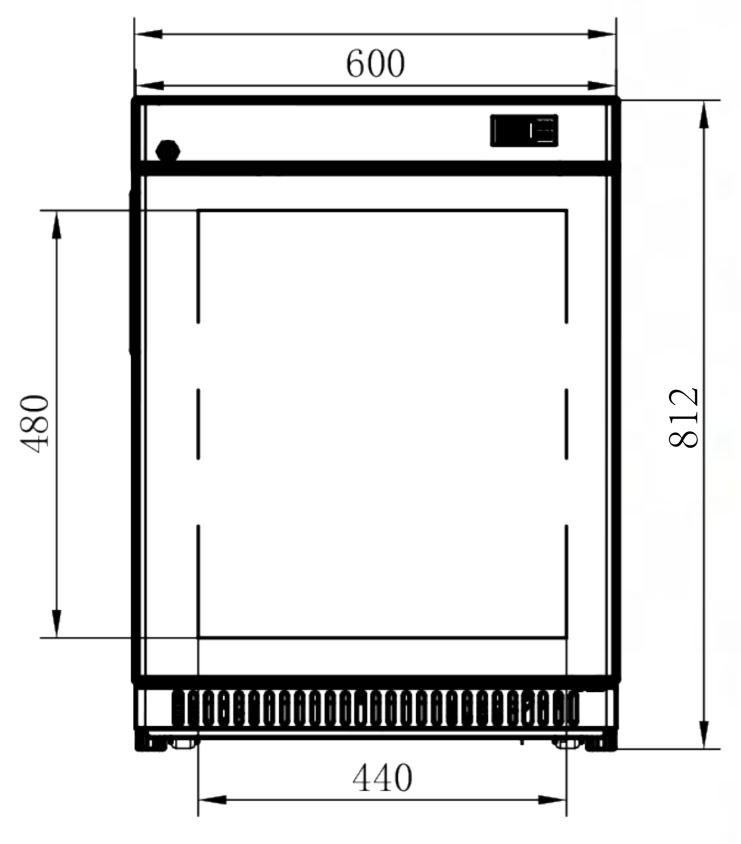

#### Slim and golden dimension

Size of 600\*622\*812mm is suitable for using in most laboratory and pharmacy under counter, height (less than 32") complying with ADA guidelines.

## Specification

| 15~-30°C freezer              |                                                                       |
|-------------------------------|-----------------------------------------------------------------------|
| Model                         | MP-U3FX-HC                                                            |
| Power supply(V/HZ)            | 110/60                                                                |
| Capacity                      | 90L/3.18Cu.Ft.                                                        |
| nternal size (W*D*H) mm/inch  | 440*465*495mm/17.32*18.3*19.49inch                                    |
| External size (W*D*H) mm/inch | 600*622*812mm/23.62*24.5*31.97inch                                    |
| Package size (W*D*H) mm/Inch  | 662*682*865mm/26.06*26.85*34.06inch                                   |
| NW/(kgs)                      | 52                                                                    |
| Performance                   |                                                                       |
| Temperature range             | -15~-30°C/5°F~-22°F                                                   |
| Ambient temperature           | 16~32°C/60.8°F~89.6°F                                                 |
| Climate class                 | N                                                                     |
| Controller                    | Microprocessor                                                        |
| Display                       | Digital display                                                       |
| Voise                         | 50dB(A)                                                               |
| Refrigeration                 |                                                                       |
| Compressor                    | 1pc                                                                   |
| Cooling method                | Direct cooling                                                        |
| Defrost mode                  | Manual                                                                |
| Refrigerants                  | R290                                                                  |
| Insulation thickness(mm)      | 80                                                                    |
| Construction                  |                                                                       |
| External material             | PCM                                                                   |
| nner material                 | Spraying aluminum liner                                               |
| Shelves                       | 2+1 (basket)                                                          |
| Access test port              | 1pc. Ø 36 mm                                                          |
| Casters                       | 2(2 leveling feet)                                                    |
| nterface                      | Remote alarm contact                                                  |
| Alarms                        |                                                                       |
| Temperature                   | High/Low temperature, High ambient temperature                        |
| Electrical                    | Power failure , Low battery                                           |
| System                        | Sensor failure,Door ajar,Built-in USB datalogger failure,Communicatio |