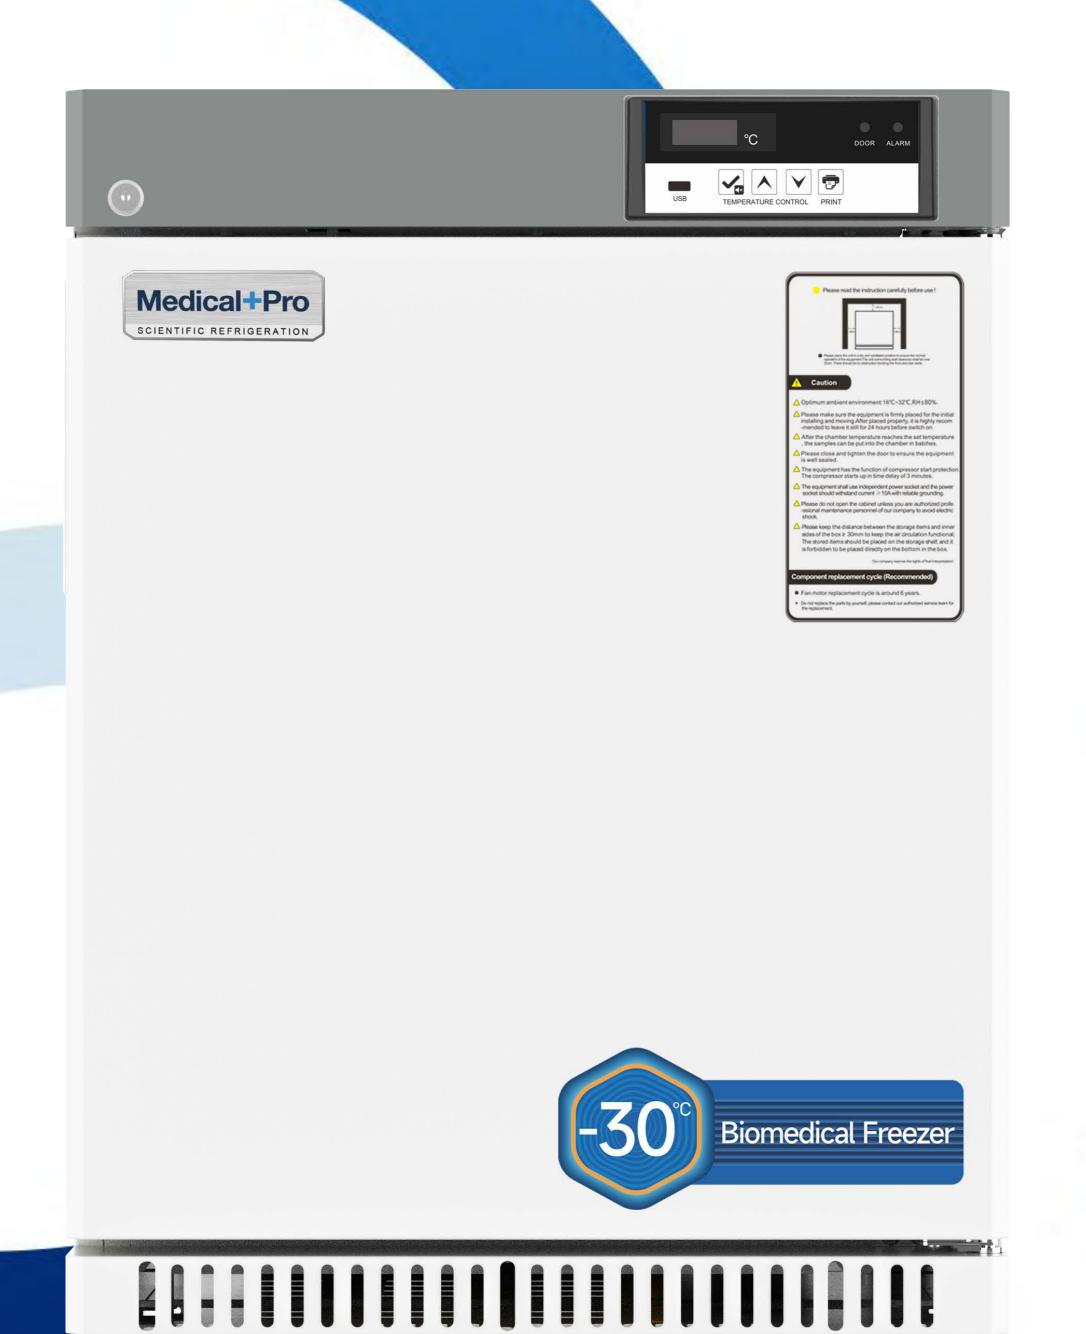

## Biomedical Freezer

MP-U3FX-HC

Our under counter biomedical freezer DW-XL90 is designed to meet a wide range of sample storage needs with hydrocarbon refrigerant and fast cooling capabilities. Built-in design with front ventilation making the refrigeration performance still be guaranteed even if it works in narrow space. It offers an unparalleled ergonomic design and ideal for the storage of a wide variety of samples including enzymes, biologics, plasma and medicines.

#### Slim and golden dimension

Size of 600\*622\*812mm is suitable for using in most laboratory and pharmacy under counter, height (less than 32") complying with ADA guidelines.

1 Temp. Max./Min.Display accuracy of 0.1 °C.

2 Standard adjustable wire shelves and basket provides storage flexibity.

3 Allows freezer working in limited space with outstanding performance.