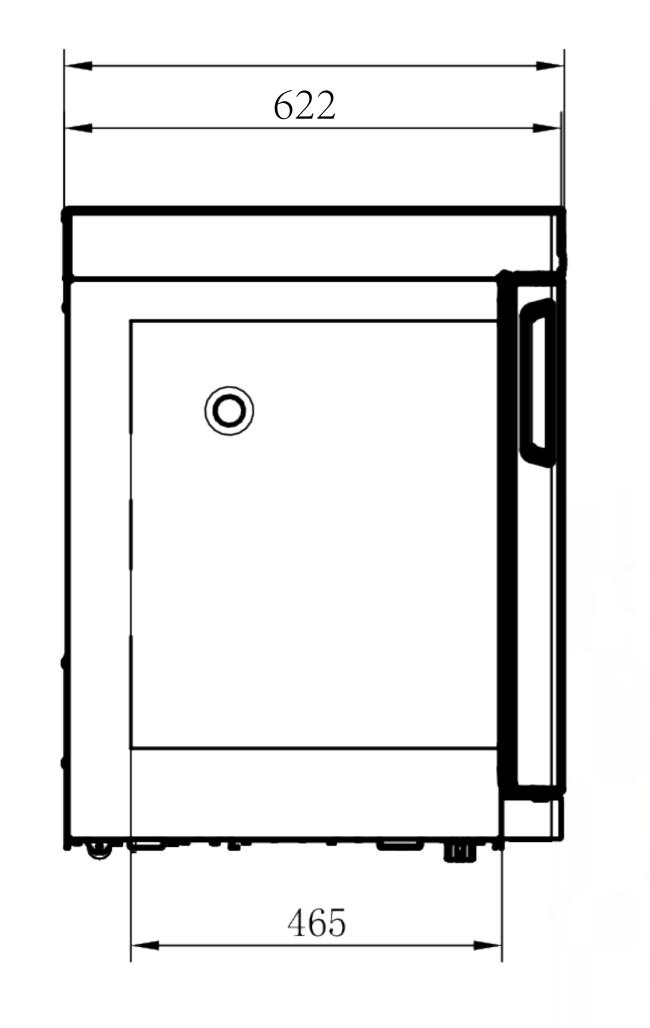

#### Slim and golden dimension

Size of 600\*622\*812mm is suitable for using in most laboratory and pharmacy under counter, height (less than 32") complying with ADA guidelines.

## Specification

| 15~-30°C freezer              |                                                                       |
|-------------------------------|-----------------------------------------------------------------------|
| Model                         | MP-U3FX-HC                                                            |
| Power supply(V/HZ)            | 110/60                                                                |
| Capacity                      | 90L/3.18Cu.Ft.                                                        |
| nternal size (W*D*H) mm/inch  | 440*465*495mm/17.32*18.3*19.49inch                                    |
| External size (W*D*H) mm/inch | 600*622*812mm/23.62*24.5*31.97inch                                    |
| Package size (W*D*H) mm/Inch  | 662*682*865mm/26.06*26.85*34.06inch                                   |
| NW/(kgs)                      | 52                                                                    |
| Performance                   |                                                                       |
| Temperature range             | -15~-30°C/5°F~-22°F                                                   |
| Ambient temperature           | 16~32°C/60.8°F~89.6°F                                                 |
| Climate class                 | N                                                                     |
| Controller                    | Microprocessor                                                        |
| Display                       | Digital display                                                       |
| Voise                         | 50dB(A)                                                               |
| Refrigeration                 |                                                                       |
| Compressor                    | 1pc                                                                   |
| Cooling method                | Direct cooling                                                        |
| Defrost mode                  | Manual                                                                |
| Refrigerants                  | R290                                                                  |
| Insulation thickness(mm)      | 80                                                                    |
| Construction                  |                                                                       |
| External material             | PCM                                                                   |
| nner material                 | Spraying aluminum liner                                               |
| Shelves                       | 2+1 (basket)                                                          |
| Access test port              | 1pc. Ø 36 mm                                                          |
| Casters                       | 2(2 leveling feet)                                                    |
| nterface                      | Remote alarm contact                                                  |
| Alarms                        |                                                                       |
| Temperature                   | High/Low temperature, High ambient temperature                        |
| Electrical                    | Power failure , Low battery                                           |
| System                        | Sensor failure,Door ajar,Built-in USB datalogger failure,Communicatio |