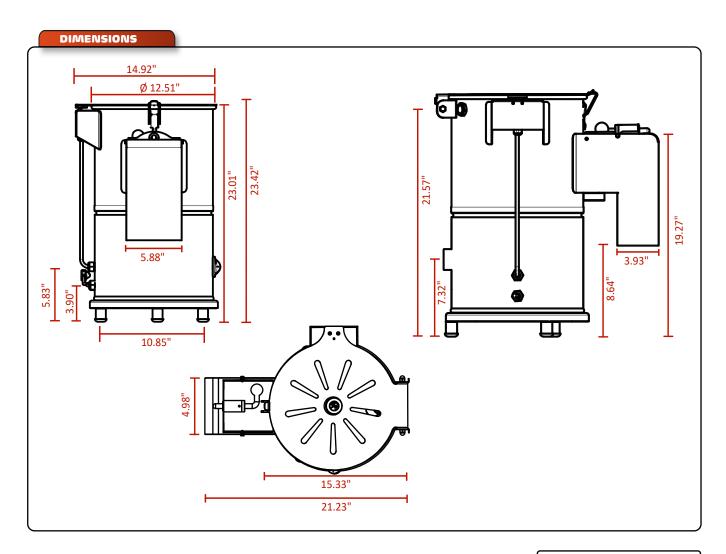

## POTATO PEELERS

DB-6

**CALIFORNIA RESIDENTS ONLY -**WARNING:

Cancer and Reproductive Harm www.P65Warnings.ca.gov

**WARRANTY 01 YEAR PARTS AND** LABOR VALID IN THE CONTINENTAL UNITED STATES.

| Item | Voltage | AMPS | Power<br>Rating | Dimensions<br>(W x D x H) | Weight<br>(Net x Ship) | Tank<br>Capacity | Production       | PLUG       |
|------|---------|------|-----------------|---------------------------|------------------------|------------------|------------------|------------|
| DB-6 | 110 V   | 6.3  | 1/4 HP          | 13 7/16" x 17" x 17"      | 36 lb x 53 lb          | 12 lb            | 159 lb/h approx. | NEMA 5-15P |