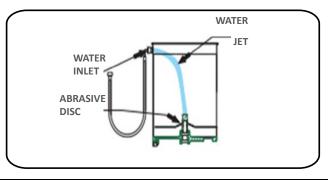

## STANDARD FEATURES

- Designed to peel 12 lb of potatoes at once and similar vegetables, like carrots, beet, radish and others as long as they are similar in size and shape.
- Rotating abrasive disc made of carbon steel sheet coated with non-toxic aluminum oxide and running water gently remove peels from potatoes and similar vegetables.
- Stainless steel housing and exit chute. Ensure durability and easy cleaning.
- Stainless steel hinged cover with inspection holes.
- DB-6 is equipped with a safety switch to stop motor when cover is lifted up.
- 7-minute timer allows for un-attended operation and prevent wastage of products.
- Processing time as little as 1:30 to 2 minutes.