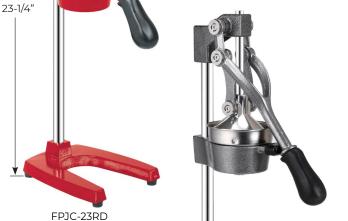

| Item   | Description          | UOM | Case |
|--------|----------------------|-----|------|
| FPHP-4 | 4"Dia, 1/4LB of Meat | Set | 1    |
| FPHP-5 | 6"Dia, 1/2LB of Meat | Set | 1    |

- -Extra height 23-1/4" with maximum height of 34-5/8" fits containers up to 11-3/4" tall.
- -Heavy-duty construction includes durable, corrosion-resistant stainless steel strainer parts and sturdy cast iron frame with acid-resistant finish.
- –Non-skid rubber feet for stable operation; removable strainer parts for easy cleaning

| Item      | Description | UOM | Case |
|-----------|-------------|-----|------|
| FPJC-23GY | Gray        | Set | 1/2  |
| FPJC-23RD | Red         | Set | 1/2  |

**FPHP-Series** 

Removable Strainer Parts