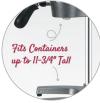

| Item   | Description          | UOM | Case |
|--------|----------------------|-----|------|
| FPHP-4 | 4"Dia, 1/4LB of Meat | Set | 1    |
| FPHP-5 | 6"Dia, 1/2LB of Meat | Set | 1    |

- -Extra height 23-1/4" with maximum height of 34-5/8" fits containers up to 11-3/4" tall.
- -Heavy-duty construction includes durable, corrosion-resistant stainless steel strainer parts and sturdy cast iron frame with acid-resistant finish.
- –Non-skid rubber feet for stable operation; removable strainer parts for easy cleaning