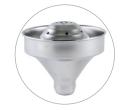

| Item   | Description          | UOM | Case |
|--------|----------------------|-----|------|
| FPHP-4 | 4"Dia, 1/4LB of Meat | Set | 1    |
| FPHP-5 | 6"Dia, 1/2LB of Meat | Set | 1    |

- -Extra height 23-1/4" with maximum height of 34-5/8" fits containers up to 11-3/4" tall.
- -Heavy-duty construction includes durable, corrosion-resistant stainless steel strainer parts and sturdy cast iron frame with acid-resistant finish.
- –Non-skid rubber feet for stable operation; removable strainer parts for easy cleaning

| Item      | Description | UOM | Case |
|-----------|-------------|-----|------|
| FPJC-23GY | Gray        | Set | 1/2  |
| FPJC-23RD | Red         | Set | 1/2  |

**FPHP-Series** 

Removable Strainer Parts