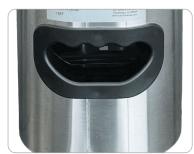

## **Beverage Dispenser**

- -Mirror finish lid and stand with clear polycarbonate container add a sleek and elegant touch.
- -Break-resistant container with corrosion-resistant ice core for long-lasting performance
- -Center ice core when filled with ice keeps beverage cold for hours without watering down the beverage.
- -Ideal for holding and dispensing lemonade, tea, juice, sangria, water and more
- -Removable drip tray, lid, ice core, and container for easy refills and cleaning
- -Replacement faucet and container are available for purchase separately.

| escription                        | UOM                                                                               | Case                                                                                           |
|-----------------------------------|-----------------------------------------------------------------------------------|------------------------------------------------------------------------------------------------|
| 2 Gallon, Silver SS/PC            | Set                                                                               | 1                                                                                              |
| 2 Gallon, Silver/Gold SS/PC       | Set                                                                               | 1                                                                                              |
| aucet for BVDS-J2 Series          | Each                                                                              | 12/48                                                                                          |
| lear Container for BVDS-J2 Series | Each                                                                              | 4                                                                                              |
| 6                                 | 2 Gallon, Silver SS/PC<br>2 Gallon, Silver/Gold SS/PC<br>aucet for BVDS-J2 Series | 2 Gallon, Silver SS/PC Set<br>2 Gallon, Silver/Gold SS/PC Set<br>aucet for BVDS-J2 Series Each |

BVDS-J2S

**BVDS-J2CTN** 

**BVDS-J2FT** 