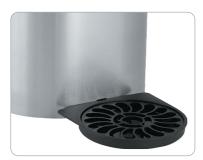

## **Beverage Dispenser**

- -Mirror finish lid and stand with clear polycarbonate container add a sleek and elegant touch.
- -Break-resistant container with corrosion-resistant ice core for long-lasting performance
- -Center ice core when filled with ice keeps beverage cold for hours without watering down the beverage.
- -Ideal for holding and dispensing lemonade, tea, juice, sangria, water and more
- -Removable drip tray, lid, ice core, and container for easy refills and cleaning
- -Replacement faucet and container are available for purchase separately.

| escription                        | UOM                                                                               | Case                                                                                           |
|-----------------------------------|-----------------------------------------------------------------------------------|------------------------------------------------------------------------------------------------|
| 2 Gallon, Silver SS/PC            | Set                                                                               | 1                                                                                              |
| 2 Gallon, Silver/Gold SS/PC       | Set                                                                               | 1                                                                                              |
| aucet for BVDS-J2 Series          | Each                                                                              | 12/48                                                                                          |
| lear Container for BVDS-J2 Series | Each                                                                              | 4                                                                                              |
| 6                                 | 2 Gallon, Silver SS/PC<br>2 Gallon, Silver/Gold SS/PC<br>aucet for BVDS-J2 Series | 2 Gallon, Silver SS/PC Set<br>2 Gallon, Silver/Gold SS/PC Set<br>aucet for BVDS-J2 Series Each |

BVDS-J2S

**BVDS-J2CTN** 

**BVDS-J2FT** 