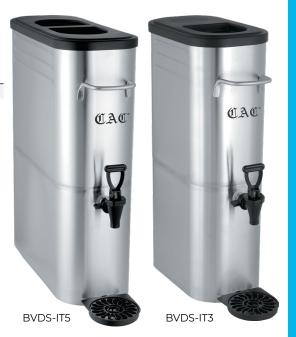

## Slim Iced Tea Dispenser

- -304 stainless steel body and valve for corrosion-resistance and durability
- -Slim shape with welded front handle and built-in back handle for space saving and convenient transporting
- -Anti-drip dispensing faucet and detachable drip tray help keep a clean countertop.
- -Ideal for beverage stations at restaurants, coffee shops, buffets, meetings and more
- –Each set includes 3 pre-printed labels (ICED COFFEE, ICED TEA and LEMONADE) and 1 blank label.

| Item     | Description | UOM | Case |
|----------|-------------|-----|------|
| BVDS-IT3 | 3 Gallon    | Set | 1    |
| BVDS-IT5 | 5 Gallon    | Set | 1    |

Detachable Drip Tray

Built-In Back Handle