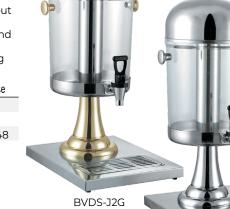

## **Beverage Dispenser**

- -Mirror finish lid and stand with clear polycarbonate container add a sleek and elegant touch.
- -Break-resistant container with corrosion-resistant ice core for long-lasting performance
- -Center ice core when filled with ice keeps beverage cold for hours without watering down the beverage.
- -Ideal for holding and dispensing lemonade, tea, juice, sangria, water and more
- -Removable drip tray, lid, ice core, and container for easy refills and cleaning
- -Replacement faucet and container are available for purchase separately.

| escription                        | UOM                                                                               | Case                                                                                           |
|-----------------------------------|-----------------------------------------------------------------------------------|------------------------------------------------------------------------------------------------|
| 2 Gallon, Silver SS/PC            | Set                                                                               | 1                                                                                              |
| 2 Gallon, Silver/Gold SS/PC       | Set                                                                               | 1                                                                                              |
| aucet for BVDS-J2 Series          | Each                                                                              | 12/48                                                                                          |
| lear Container for BVDS-J2 Series | Each                                                                              | 4                                                                                              |
| 6                                 | 2 Gallon, Silver SS/PC<br>2 Gallon, Silver/Gold SS/PC<br>aucet for BVDS-J2 Series | 2 Gallon, Silver SS/PC Set<br>2 Gallon, Silver/Gold SS/PC Set<br>aucet for BVDS-J2 Series Each |