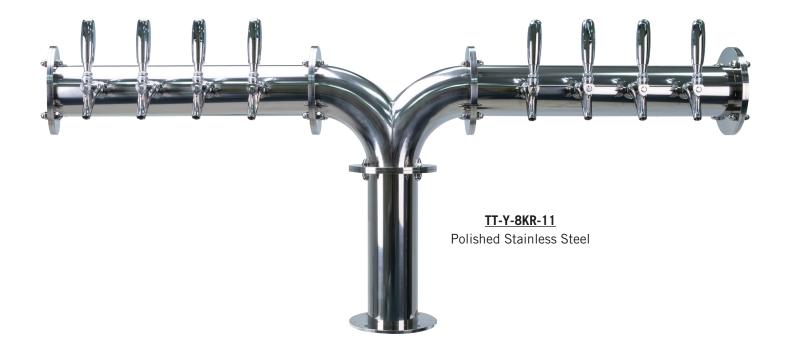

# TITAN Y - 8 FAUCET

- Over-sized brewery pipe style (4" diameter) for the bar top
- U.S. manufactured
- Durable polished stainless steel finish provides years of service
- All stainless steel contact with the beer for the ultimate in draft purity

Faucet knobs not included.

The integrated Kool-Rite module provides optimum cooling at the point of dispense. Modular construction makes the installation process as simple as PLUG "N" POUR.

www.micromatic.com • 1 (866) 327-4159

TITAN Y - 8 FAUCET

Job Number:\_\_\_\_\_ Location:

| Part No.             | Faucets | Finish       | Dispense System    | Shipping Weight |
|----------------------|---------|--------------|--------------------|-----------------|
| ☐ <u>TT-Y-8KR-11</u> | 8       | Polished S/S | Kool-Rite (Glycol) | TBD             |