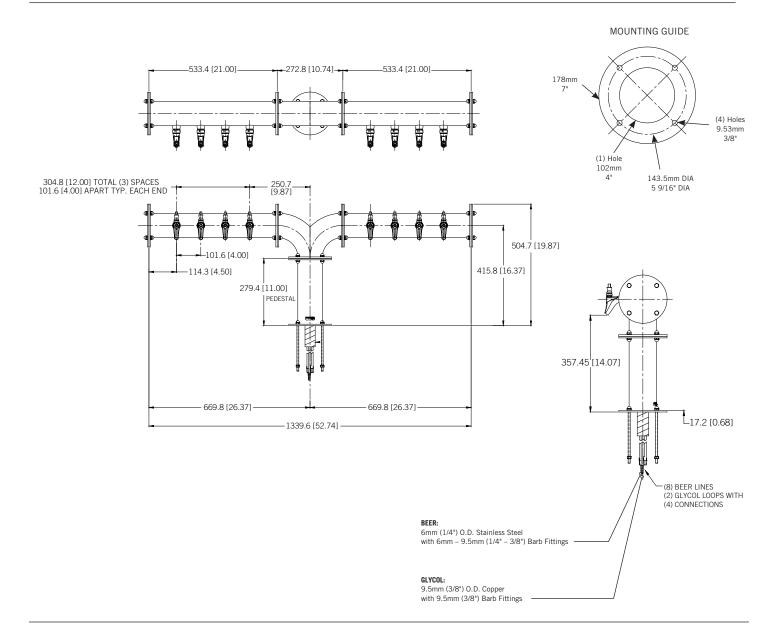

er-sized brewery pipe style (4" diameter) for the bar top
- U.S. manufactured
- Durable polished stainless steel finish provides years of service
- All stainless steel contact with the beer for the ultimate in draft purity



Faucet knobs not included.



The integrated Kool-Rite module provides optimum cooling at the point of dispense. Modular construction makes the installation process as simple as PLUG "N" POUR.

www.micromatic.com • 1 (866) 327-4159

TITAN Y - 8 FAUCET

Job Number:\_\_\_\_\_ Location:



| Part No.             | Faucets | Finish       | Dispense System    | Shipping Weight |
|----------------------|---------|--------------|--------------------|-----------------|
| ☐ <u>TT-Y-8KR-11</u> | 8       | Polished S/S | Kool-Rite (Glycol) | TBD             |

# **Dimensions**





Toll-Free: 1-866-327-4159 www.micromatic.com

## West

19791 Bahama St. Northridge, CA 91324 Tel. (818) 701-9765 Fax. (818) 701-9844

### Central

10726 North Second St. Machesney Park, IL 61115 Tel. (815) 968-7557 Fax. (815) 968-0363

### Southeast

15111 Dispense Ln. Brooksville, FL 34604 Tel. (352) 799-6331 Fax. (352) 796-2429

### **Northeast**

4601 Saucon Creek Rd. Center Valley, PA 18034 Tel. (610) 625-4464 Fax. (610) 625-4466