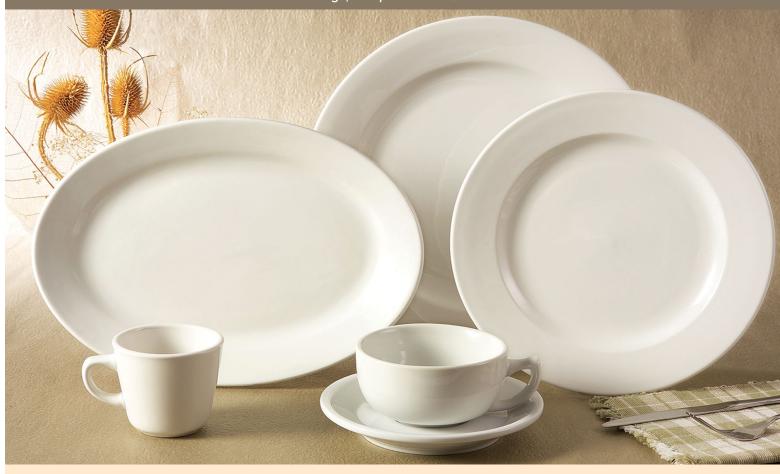

## PLATE

81/8"x1"/2dz

FR-21 FR-20 12"x13/8"/1dz 11"x11/8"/1dz FR-8

FR-7 7½"x1"/3dz

FR-16 101/4"x1"/1dz FR-6

63/8"x3/4"/3dz

93/4"x1"/2dz FR-5 5½"x¾"/3dz

FR-9

## PLATTER

FR-14 12½"x8¾"x1¼"/1dz

FR-12 105/s"x7"x11/s"/2dz

FR-13 11½"x7¼"x1½"/1dz FR-34

93/8"x7"x1"/2dz