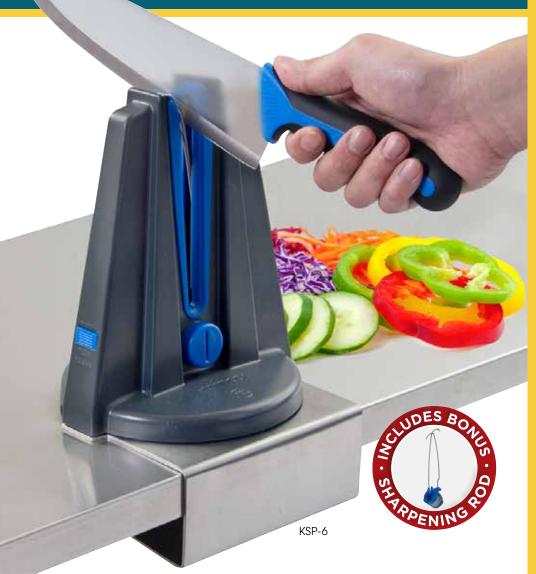

# Blade Station™ keeps the line moving

# TIME SAVING

Has knives as sharp as NEW in just 4 swipes

# SAFE & SECURE

Hands-Free! Reduce liability by keeping employees safe from cuts

### DIAMOND COATED

Rod sharpens both sides together

#### BLADE STATION™ KNIFE SHARPENER

| ITEM   | DESCRIPTION            | UOM | CASE  |
|--------|------------------------|-----|-------|
| KSP-6  | Sharpener              | Set | 1/6   |
| KSP-6W | Replacement Sharpening | Set | 12/72 |