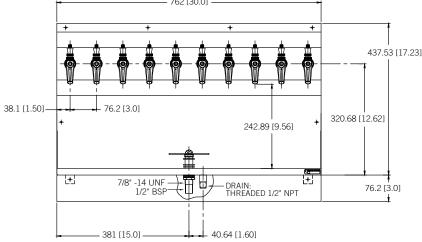

ense System     | Shipping Weight |
|-------------------|---------|-------------------------|---------------------|-----------------|
| ☐ KRONOS-10SSKRGR | 10      | Brushed Stainless Steel | Kool-Rite™ (Glycol) | 27 kg           |
|                   |         |                         |                     | 58 lbs          |

## **Rinser Water Inlet Installation**

- Always check local plumbing codes first.
- Install in-line water regulator set at 15 PSI from the street water supply.
- Install a shutoff on the rinser water supply.

NOTE: It is recommended a licensed plumber connect the glass rinser to the water supply line. Always use an in-line shut-off and water pressure regulator. Micro Matic shall not be held liable for damage caused by improper installation.

### **Dimensions**









Toll-Free: 1-866-327-4159 www.micromatic.com

#### West

19791 Bahama St. Northridge, CA 91324 Tel. (818) 701-9765 Fax. (818) 701-9844

#### Central

10726 North Second St. Machesney Park, IL 61115 Tel. (815) 968-7557 Fax. (815) 968-0363

#### Southeast

15111 Dispense Ln. Brooksville, FL 34604 Tel. (352) 799-6331 Fax. (352) 796-2429

#### **Northeast**

4601 Saucon Creek Rd. Center Valley, PA 18034 Tel. (610) 625-4464 Fax. (610) 625-4466