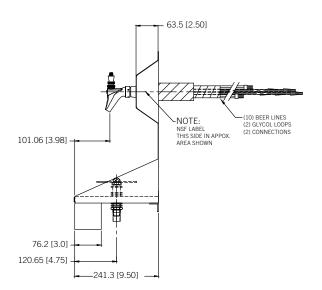

se System     | Shipping Weight |
|-------------------|---------|-------------------------|---------------------|-----------------|
| ☐ KRONOS-10SSKRGR | 10      | Brushed Stainless Steel | Kool-Rite™ (Glycol) | 27 kg           |
|                   |         |                         |                     | 58 lbs          |

## **Rinser Water Inlet Installation**

- Always check local plumbing codes first.
- Install in-line water regulator set at 15 PSI from the street water supply.
- Install a shutoff on the rinser water supply.

NOTE: It is recommended a licensed plumber connect the glass rinser to the water supply line. Always use an in-line shut-off and water pressure regulator. Micro Matic shall not be held liable for damage caused by improper installation.

### **Dimensions**









Toll-Free: 1-866-327-4159 www.micromatic.com

#### West

19791 Bahama St. Northridge, CA 91324 Tel. (818) 701-9765 Fax. (818) 701-9844

#### Central

10726 North Second St. Machesney Park, IL 61115 Tel. (815) 968-7557 Fax. (815) 968-0363

#### Southeast

15111 Dispense Ln. Brooksville, FL 34604 Tel. (352) 799-6331 Fax. (352) 796-2429

#### **Northeast**

4601 Saucon Creek Rd. Center Valley, PA 18034 Tel. (610) 625-4464 Fax. (610) 625-4466