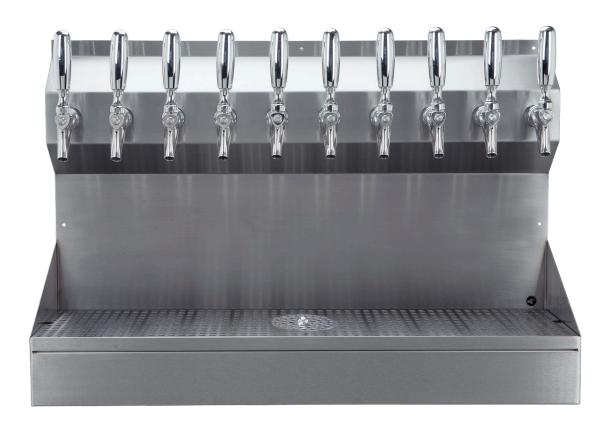

# KRONOS - 10 FAUCET WITH GLASS RINSER

- Maximize bar top space with convenient wall mounting.
- All-in-one design: draft tower and drip tray.
- Exterior finish will provide years of durable service.
- All stainless steel contact with the beer for the ultimate in draft purity.

KRONOS-10SSKRGR

**Brushed Stainless Steel** 

Faucet knobs not included.

**KOOL-RITE** 

www.micromatic.com • 1 (866) 327-4159

**KRONOS - 10 FAUCET** 

Job Number:\_\_\_\_\_ Location:

| Part No.          | Faucets | Finish                  | Dispense System     | Shipping Weight |
|-------------------|---------|-------------------------|---------------------|-----------------|
| ☐ KRONOS-10SSKRGR | 10      | Brushed Stainless Steel | Kool-Rite™ (Glycol) | 27 kg           |
|                   |         |                         |                     | 58 lbs          |