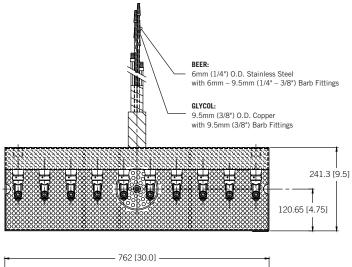

spense System     | Shipping Weight |
|-------------------|---------|-------------------------|---------------------|-----------------|
| ☐ KRONOS-10SSKRGR | 10      | Brushed Stainless Steel | Kool-Rite™ (Glycol) | 27 kg           |
|                   |         |                         |                     | 58 lbs          |

## **Rinser Water Inlet Installation**

- Always check local plumbing codes first.
- Install in-line water regulator set at 15 PSI from the street water supply.
- Install a shutoff on the rinser water supply.

NOTE: It is recommended a licensed plumber connect the glass rinser to the water supply line. Always use an in-line shut-off and water pressure regulator. Micro Matic shall not be held liable for damage caused by improper installation.

### **Dimensions**









Toll-Free: 1-866-327-4159 www.micromatic.com

#### West

19791 Bahama St. Northridge, CA 91324 Tel. (818) 701-9765 Fax. (818) 701-9844

#### Central

10726 North Second St. Machesney Park, IL 61115 Tel. (815) 968-7557 Fax. (815) 968-0363

#### Southeast

15111 Dispense Ln. Brooksville, FL 34604 Tel. (352) 799-6331 Fax. (352) 796-2429

#### **Northeast**

4601 Saucon Creek Rd. Center Valley, PA 18034 Tel. (610) 625-4464 Fax. (610) 625-4466