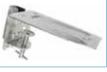

## COMMERCIAL MANUAL CAN OPENERS

Removable blade

Securely clamps to work surface

## PREMIUM MANUAL CAN OPENERS

Our premium European-made heavy-duty stainless steel can opener is fitted with a removable clamp, ideal for on-the-go operations that require flexibility. The rust-resistant stainless steel gear and blade effectively opens various can sizes up to #10.

- Includes base, blade, gear and installation kit for mounting on wooden or stainless steel work tables
- Easily disassembles for cleaning/sanitizing
- Heavy-duty stainless steel construction
- Rigid universal mounting base for screw-down or clampon installation with wooden or stainless steel work tables
- 19" (482mm) long bar accommodates various sizes of cans up to 16" (406mm) tall
- Quick change dual-sided tempered knife blade and stainless steel gear