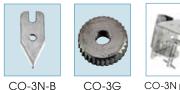

|    | ITEN    | Λ   | OVERALL DIME               | NSIONS L" >   | < D" X H" (n | חש <b>ו)</b> | SHIP WEIGHT      |  |
|----|---------|-----|----------------------------|---------------|--------------|--------------|------------------|--|
|    | CO-3    | 3N  | 8-7/16 x 4 x 2             | 25-1/2 (214 x | 102 x 648)   |              | 5.6 lbs (2.5 kg) |  |
|    | ITEM    |     | IPTION                     | UOM           | CASE         |              |                  |  |
| 77 | CO-3N   |     | ess Steel Base, <b>NSF</b> | Each          | 1/12         |              |                  |  |
|    | - CO-3N | Jun | 633 31661 DUSE, <b>NOF</b> | Lach          | 1/12         |              |                  |  |

CO-3N-B 1-Pc S/S Replacement Blade for CO-3N Each 1-Pc S/S Replacement Gear Set for CO-3N CO-3G Each

CO-3N-B

CO-3N portable clamp