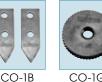

| ITEM  | DESCRIPTION                            | UOM  | CASE   |
|-------|----------------------------------------|------|--------|
| CO-1  | Cast Iron Body                         | Set  | 1      |
| CO-1B | 2-Pc Replacement Blade Set<br>for CO-1 | Set  | 24/288 |
| CO-1G | 1-Pc Replacement Gear<br>Set for CO-1  | Each | 12/144 |