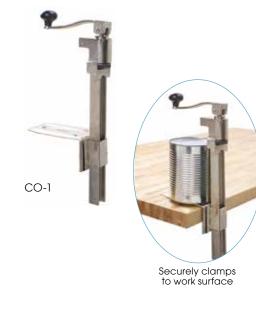

## STANDARD #1 MANUAL CAN OPENER

The go-to industry standard, steel body can opener, made for heavy usage kitchen environments that require processing of up to 50 cans a day. Opens various can sizes up to #10.

- Includes base, blade, gear and installation kit
- Rigid universal mounting base for screw-down to a wooden or stainless steel work table
- 13" (330mm) long bar accommodates any size can up to 10" (254mm) tall
- Extra-durable dual-sided knife blade and gear are interchangeable with most other can opener brands

| ITEM  | DESCRIPTION                            | UOM  | CASE   |
|-------|----------------------------------------|------|--------|
| CO-1  | Cast Iron Body                         | Set  | 1      |
| CO-1B | 2-Pc Replacement Blade Set<br>for CO-1 | Set  | 24/288 |
| CO-1G | 1-Pc Replacement Gear<br>Set for CO-1  | Each | 12/144 |