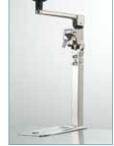

## STANDARD #1 MANUAL CAN OPENER

The go-to industry standard, steel body can opener, made for heavy usage kitchen environments that require processing of up to 50 cans a day. Opens various can sizes up to #10.

- Includes base, blade, gear and installation kit
- Rigid universal mounting base for screw-down to a wooden or stainless steel work table
- 13" (330mm) long bar accommodates any size can up to 10" (254mm) tall
- Extra-durable dual-sided knife blade and gear are interchangeable with most other can opener brands

| ITEM  | DESCRIPTION                            | UOM  | CASE   |
|-------|----------------------------------------|------|--------|
| CO-1  | Cast Iron Body                         | Set  | 1      |
| CO-1B | 2-Pc Replacement Blade Set<br>for CO-1 | Set  | 24/288 |
| CO-1G | 1-Pc Replacement Gear<br>Set for CO-1  | Each | 12/144 |