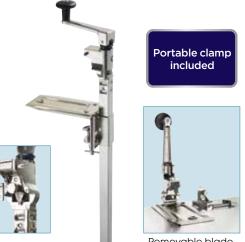

## COMMERCIAL MANUAL CAN OPENERS

Removable blade

Securely clamps to work surface

## PREMIUM MANUAL CAN OPENERS

Our premium European-made heavy-duty stainless steel can opener is fitted with a removable clamp, ideal for on-the-go operations that require flexibility. The rust-resistant stainless steel gear and blade effectively opens various can sizes up to #10.

- Includes base, blade, gear and installation kit for mounting on wooden or stainless steel work tables
- Easily disassembles for cleaning/sanitizing
- Heavy-duty stainless steel construction
- Rigid universal mounting base for screw-down or clampon installation with wooden or stainless steel work tables
- 19" (482mm) long bar accommodates various sizes of cans up to 16" (406mm) tall
- Quick change dual-sided tempered knife blade and stainless steel gear