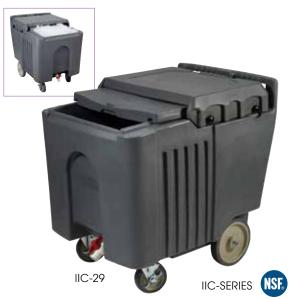

### INSULATED MOBILE ICE CADDY

- ♦ 125 lb capacity
- Can be used inside or outdoors, in hot or humid conditions
- Drain shelf keeps ice separate from the water, greatly increasing storage time
- Polyethylene molded body is durable and light-weight, top lid slides open
- Polyurethane foam insulation effectively keeps ice cold for several days
- Recessed front handle for convenient pulling or lifting
- No assembly required

|          | ITEM    | DESCRIPTION                | SIZE                                      | UOM  | CASE |
|----------|---------|----------------------------|-------------------------------------------|------|------|
| <b>*</b> | IIC-29  | Ice Caddy<br>w/Sliding Lid | Ext Dim:<br>23"L x<br>31.5"W x<br>29.25"H | Set  | 1    |
|          | IIC-C8  | Caster For IIC-29          | 8"Dia                                     | Each | 1    |
|          | IIC-C5B | Brake Caster for<br>IIC-29 | 5"Dia                                     | Each | 6    |

# INSULATED ICE CADDY