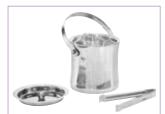

### STAINLESS STEEL DOUBLE-WALL ICE BUCKET

- ♦ Double-wall insulation prevents condensation
- Maintains temperature to keep ice cold longer

| ITEM   | DESCRIPTION      | UOM  | CASE |
|--------|------------------|------|------|
| ICB-60 | 60 Oz Ice Bucket | Each | 1/8  |

## ICE BUCKET

Pom tongs sold separately (PT-6)

ICB-60