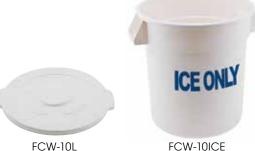

#### "ICE ONLY" STORAGE CONTAINER

| ITEM      | DESCRIPTION                 | UOM  | CASE |
|-----------|-----------------------------|------|------|
| FCW-10ICE | 10 Gal "Ice Only" Container | Each | 1/6  |
| FCW-10L   | Lid for FCW-10ICE           | Each | 1/24 |

# "ICE ONLY" CONTAINERS

FCW-SERIES

FCW-10L