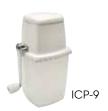

### MANUAL CRANK ICE CRUSHER

### Quickly chop coarse to fine ice chips.

♦ 6" x 4-7/8" x 9-1/2" high

| 1  | ΓEM  | DESCRIPTION | UOM  | CASE |
|----|------|-------------|------|------|
| Te | CP-9 | Ice Crusher | Each | 1/12 |

## ICE CRUSHER