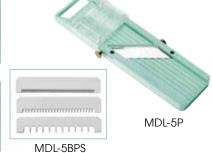

## **MANDOLINE SLICERS**

MDL-HD

MDI-15 with

Built-in blade styles and thicknesses

JAPANESE MANDOLINE SLICER SET

- Sharp blades cut clean, uniform slices
- Built-in blade adjusts to desired thickness
- Great for carrots, onions, cucumbers and more
- Hand guard included

Shredding

Slicing