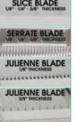

#### PREMIUM MANDOLINE SLICERS

- ◆ MDL-18 features soft grip non-slip handle and rotary side dial for precise thickness control.
- Includes three (3) built-in blade styles at varying thicknesses:
- ◆ SLICE 1/8", 1/4", 3/8"
- ◆ SERRATED/WAFFLE 1/8", 1/4", 3/8"
- ◆ JULIENNE 1/8", 3/8"
- ◆ MDL-15 includes five (5) interchangeable blades
- Non-skid stand for stability, folds for compact storage
- Easy-clean stainless steel body
- Each set includes an easy-grip stainless steel hand guard