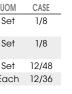

| <b>(</b> ) | ITEM    | DESCRIPTION                                      | UOM  | CASE  |
|------------|---------|--------------------------------------------------|------|-------|
|            | MDL-18  | Mandoline Slicer Set,<br>3 Built-in Blade Styles | Set  | 1/8   |
|            | MDL-15  | Mandoline Slicer Set,<br>5 Interchangable Blades | Set  | 1/8   |
|            | MDL-BLD | 5-Blade Set for MDL-15                           | Set  | 12/48 |
|            | MDL-HD  | Hand Guard for MDL-15                            | Each | 12/36 |