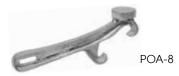

### CAST ALUMINUM PAIL OPENER

- Open large bucket/pail lids with the wide pry hook
- Close lids with built-in hammer for a tight seal

| ITEM  | DESCRIPTION          | UOM  | CASE |  |
|-------|----------------------|------|------|--|
| POA-8 | Pail Opener, 8-1/2"L | Each | 6/72 |  |

# **BUCKET / PAIL OPENER**