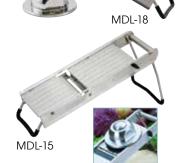

#### PREMIUM MANDOLINE SLICERS

- ◆ MDL-18 features soft grip non-slip handle and rotary side dial for precise thickness control.
- Includes three (3) built-in blade styles at varying thicknesses:
- ◆ SLICE 1/8", 1/4", 3/8"
- ◆ SERRATED/WAFFLE 1/8", 1/4", 3/8"
- ◆ JULIENNE 1/8", 3/8"
- ◆ MDL-15 includes five (5) interchangeable blades
- Non-skid stand for stability, folds for compact storage
- Easy-clean stainless steel body
- Each set includes an easy-grip stainless steel hand guard

## **MANDOLINE SLICERS**

MDL-HD

MDI-15 with

Built-in blade styles and thicknesses

JAPANESE MANDOLINE SLICER SET

- Sharp blades cut clean, uniform slices
- Built-in blade adjusts to desired thickness
- Great for carrots, onions, cucumbers and more
- Hand guard included