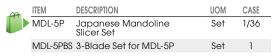

## **MANDOLINE SLICERS**

MDL-HD

MDI-15 with

Built-in blade styles and thicknesses

JAPANESE MANDOLINE SLICER SET

- Sharp blades cut clean, uniform slices
- Built-in blade adjusts to desired thickness
- Great for carrots, onions, cucumbers and more
- Hand guard included