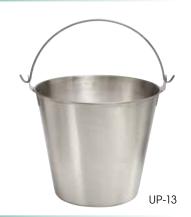

### STAINLESS STEEL UTILITY PAIL

- Durable, versatile, with sturdy handle for easy transport
- ◆ Transport ice, merchandise cold beverages, catch clamshells and more

| ITEM  | DESCRIPTION | UOM  | CASE |
|-------|-------------|------|------|
| UP-13 | 13 Qt       | Each | 12   |

# 13QT UTILITY PAII