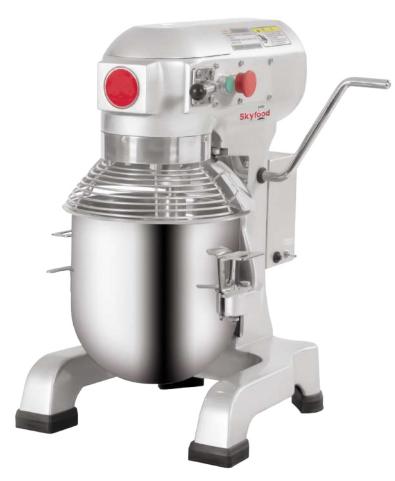

### STANDARD FEATURES

The SKYFOOD Planetary Mixer SMM10 is a great addition to any commercial kitchen looking for versatility with a minimal footprint. Designed for light to medium duty applications. Its 100% gear-driven transmission and overrated 3-speed 3/4 HP motor allow you to mix anything from whipped cream to cookie dough with confidence.

Includes stainless steel wire whip, cast aluminum dough beater and dough hook which can be selected to mix various kinds of foods.

For safety, this mixer is equipped with a bowl guard which stops the motor when opened or when the bowl is lowered.

The bowl and its removable safety guard are made of stainless steel.

Large start and stop push buttons are quickly accessible and make it easy to operate the mixer. This is a perfect compact countertop unit to complement your essential kitchen tools.