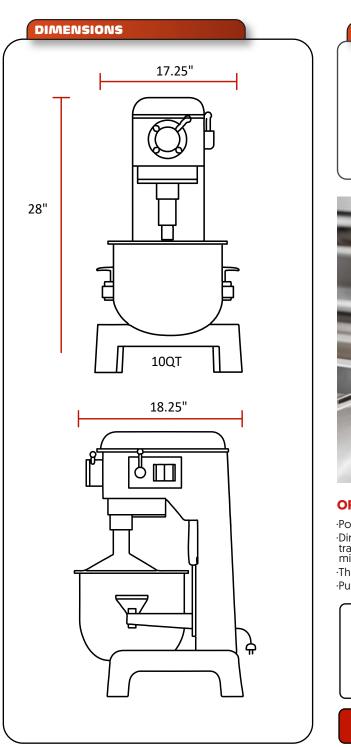

| Item  | Power Rating   | Amps | Dimensions<br>(W x D x H) | Shipping Dimensions<br>(W x D x H) | Weight<br>(Net x Ship) | Bowl<br>Capacity | Max. Dough<br>Capacity | RPM         | PLUG       |
|-------|----------------|------|---------------------------|------------------------------------|------------------------|------------------|------------------------|-------------|------------|
| SMM10 | 3/4 HP (600 W) | 5    | 17.25" x 18.25" x 28      | " 20" x 22" x 29"                  | 123 lb x 150 lb        | 10 qt            | 4.5 lb                 | 113/184/341 | NEMA 5-15P |