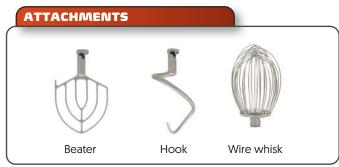

Includes stainless steel wire whip, cast aluminum dough beater and dough hook which can be selected to mix various kinds of foods.

For safety, this mixer is equipped with a bowl guard which stops the motor when opened or when the bowl is lowered.