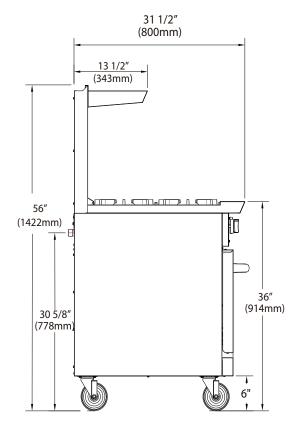

0-0-00-0

BLUELA A

Porcelainized interior for easy cleaning

6" casters with lock for easy mobility.

High quality stainless steel & robust design

DIMENSIONS

Width Depth Height

BLR60-10B

60 in

31 1/2 in 56 in

\* All measurement are presented in Inches