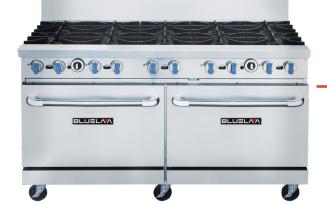

## **GAS RANGE** BLR60-10B / 10 Burner Gas Range

## **PRODUCT DESCRIPTION**

12" x 12" Heavy Duty, removable cast iron Burner Grates

Oven Temperature Range - 175 F to 500 F

Standard. LP conversion kit is included.

Two Chrome racks per oven section standard. Interior offers multiple position rack guides.

0-0-00-0

BLUELA A

Porcelainized interior for easy cleaning

6" casters with lock for easy mobility.

High quality stainless steel & robust design

DIMENSIONS

Width Depth Height

BLR60-10B