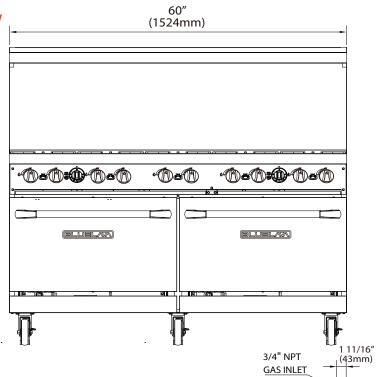

0-0-00-0

BLUELA A

Porcelainized interior for easy cleaning

6" casters with lock for easy mobility.

High quality stainless steel & robust design

DIMENSIONS

Width Depth Height

BLR60-10B

60 in

31 1/2 in 56 in

\* All measurement are presented in Inches