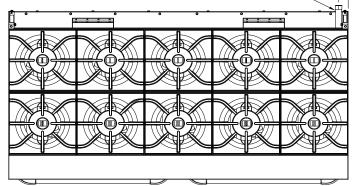

## **GAS RANGE** BLR60-10B / 10 Burner Gas Range

## **PRODUCT DESCRIPTION**

12" x 12" Heavy Duty, removable cast iron Burner Grates

Oven Temperature Range - 175 F to 500 F

Standard. LP conversion kit is included.

Two Chrome racks per oven section standard. Interior offers multiple position rack guides.

## GAS RANGE BLR60-10B / 10 Burner Gas Rang

**Top View** 

Side View

| BLR          | LF               | PG        | NG     |           |        |
|--------------|------------------|-----------|--------|-----------|--------|
|              |                  | Hot Plate | Oven   | Hot Plate | Oven   |
| GAS TYPE     | BURNERS          | 10        | 2      | 10        | 2      |
| LPG/NG       | BTU/H PER BURNER | 30,000    | 35,000 | 33,000    | 35,000 |
| WORKING AREA | NOZZLE#          | 52        | 49     | 41        | 38     |
| 60" x 24"    | TOTAL OUTPUT BTU | 300,000   | 70,000 | 400,000   | 70,000 |
|              | GAS PRESSURE     | 10        |        | Ĺ         | 5      |