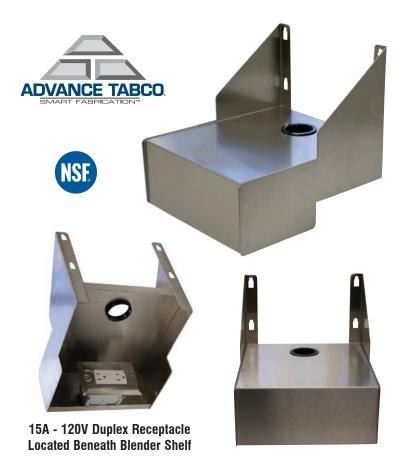

## Add-On Blender Shelf

# with Duplex Outlet Model # Δ-24

| M | ode | ) <i>‡</i> | FA | -24 | 4 |
|---|-----|------------|----|-----|---|
|   |     |            |    |     |   |

| Item #:    | Qty #: |
|------------|--------|
| Model #: _ |        |
| Project #: |        |

#### **FEATURES:**

All stainless steel construction.

Grommet hole for blender power cords.

Includes 15A-120V duplex outlet located beneath shelf.

Keyhole installation (under shelf).

#### **MATERIAL:**

**Sides:** 16 gauge, 304 stainless steel **Shelf:** 20 gauge, 304 stainless steel