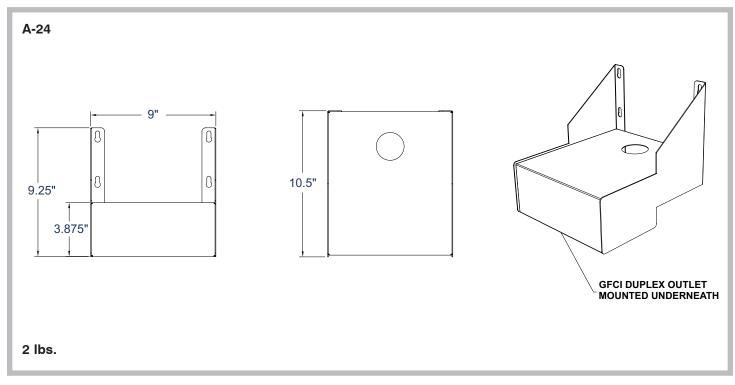

## Add-On Blender Shelf

# with Duplex Outlet Model # Δ-24

| M | ode | ) <i>‡</i> | FA | -24 | 4 |
|---|-----|------------|----|-----|---|
|   |     |            |    |     |   |

| Item #:    | Qty #: |
|------------|--------|
| Model #: _ |        |
| Project #: |        |

#### **FEATURES:**

All stainless steel construction.

Grommet hole for blender power cords.

Includes 15A-120V duplex outlet located beneath shelf.

Keyhole installation (under shelf).

#### **MATERIAL:**

**Sides:** 16 gauge, 304 stainless steel **Shelf:** 20 gauge, 304 stainless steel

### **DETAILS and SPECIFICATIONS**

TOL Overall: ± .500" Interior: ± .250"

ALL DIMENSIONS ARE TYPICAL