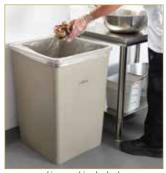

### SQUARE TRASH CANS AND LIDS

- ◆ Large 23 or 35 gallon sizes ideal for high-traffic areas
- Soft-close gravity lids, no springs
- Trash cans and lids sold separately

Liner not included