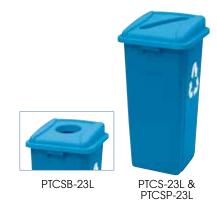

### SQUARE TRASH CANS AND LIDS

- ◆ Large 23 or 35 gallon sizes ideal for high-traffic areas
- Soft-close gravity lids, no springs
- Trash cans and lids sold separately

Liner not included

## SQUARE CANS & LIDS

**ROUND CAN & LID** 