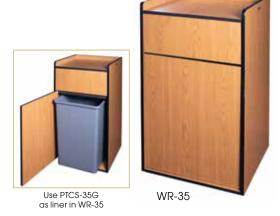

#### WASTE RECEPTACLE

- ◆ For indoor use
- ◆ Features tray-top design with 9"H self-return door
- ◆ Fits up to 35 gallon capacity trash can
- ♦ Inside dimensions: 22-7/16"L x 22-7/16"W x 41-11/32"H
- Ships knocked down
- Light natural-wood color

| ITEM    | ITEM  | DESCRIPTION                | UOM  | CASE |   |
|---------|-------|----------------------------|------|------|---|
| PRINCEL | WR-35 | 23-1/2"L x 23-3/4"W x 44"H | Fach | 1    | _ |

Self-return swing door

# WASTE RECEPTACLE