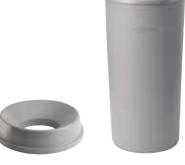

### SQUARE TRASH CANS AND LIDS

- ◆ Large 23 or 35 gallon sizes ideal for high-traffic areas
- Soft-close gravity lids, no springs
- Trash cans and lids sold separately

Liner not included

## SQUARE CANS & LIDS

**ROUND CAN & LID** 