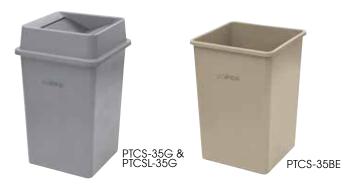

### SQUARE TRASH CANS AND LIDS

- ◆ Large 23 or 35 gallon sizes ideal for high-traffic areas
- Soft-close gravity lids, no springs
- Trash cans and lids sold separately

Liner not included

## SQUARE CANS & LIDS

**ROUND CAN & LID** 