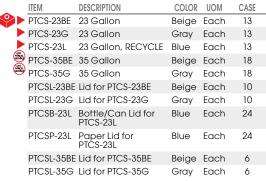

### **ROUND TRASH CAN & LID**

◆ Trash can and lid sold separately

| ITEM      | DESCRIPTION      | COLOR | UOM  | CASE |
|-----------|------------------|-------|------|------|
| PTCR-22G  | 22 Gallon        | Gray  | Each | 10   |
| PTCRL-22G | Lid for PTCR-22G | Grav  | Each | 12   |



Lid and can sold separately



Top view of lid



PTCRL-22G PTCR-22G

### SQUARE TRASH CANS AND LIDS

- ◆ Large 23 or 35 gallon sizes ideal for high-traffic areas
- Soft-close gravity lids, no springs
- Trash cans and lids sold separately





Liner not included

## SQUARE CANS & LIDS

**ROUND CAN & LID** 





#### WASTE RECEPTACLE

- ◆ For indoor use
- ◆ Features tray-top design with 9"H self-return door
- ◆ Fits up to 35 gallon capacity trash can
- ♦ Inside dimensions: 22-7/16"L x 22-7/16"W x 41-11/32"H
- Ships knocked down
- Light natural-wood color

| ITEM    | ITEM  | DESCRIPTION                | UOM  | CASE |   |
|---------|-------|----------------------------|------|------|---|
| PRINCEL | WR-35 | 23-1/2"L x 23-3/4"W x 44"H | Fach | 1    | _ |



Self-return swing door

# WASTE RECEPTACLE